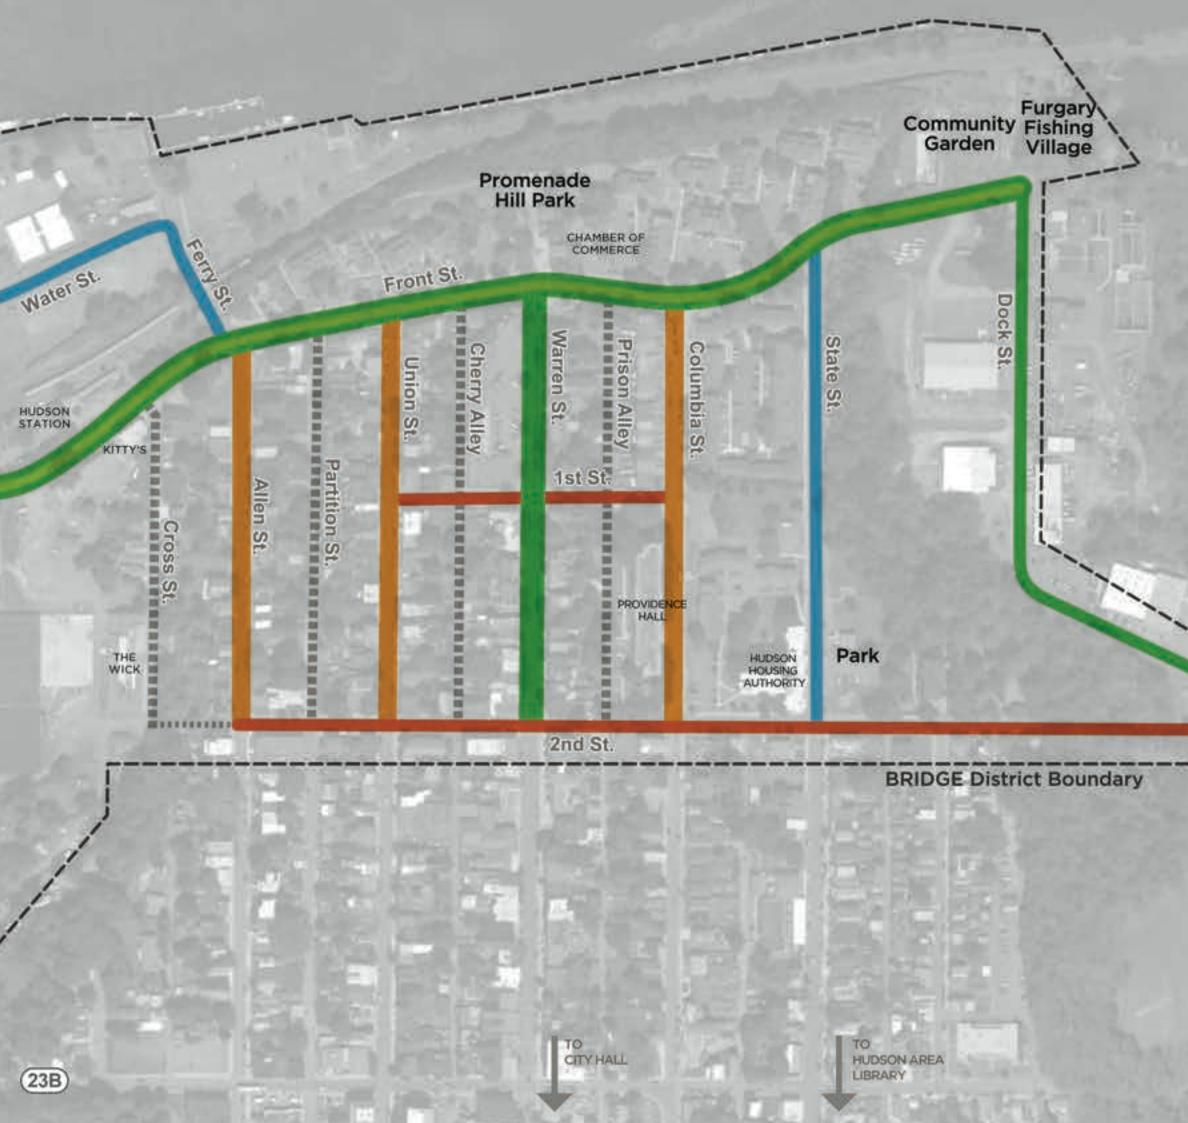

#### Street Typologies

HUDSON, NY

## Street Improvements Matrix

|                                 | Street<br>ovements | Shared-use path sidewalk |   |  |   |          |  |  |
|---------------------------------|--------------------|--------------------------|---|--|---|----------|--|--|
| , TO                            | Columbia St.       |                          |   |  |   |          |  |  |
| Residential<br>Street           | Union St.          |                          |   |  |   |          |  |  |
| Res                             | Allen St.          |                          |   |  |   |          |  |  |
| ntial<br>ctor                   | 1st St.            |                          |   |  |   |          |  |  |
| Residential<br>Connector        | 2nd St.            |                          |   |  |   |          |  |  |
| Main<br>Street                  | Warren St.         |                          |   |  |   |          |  |  |
| Promenade                       | Front St.          |                          |   |  |   |          |  |  |
| Access<br>Street                | Dock St.           |                          |   |  |   |          |  |  |
| rive                            | State St.          |                          |   |  |   |          |  |  |
| vay /<br>ood D                  | Ferry St.          |                          |   |  | - | _        |  |  |
| Parkway /<br>Neighborhood Drive | Water St.          |                          |   |  |   |          |  |  |
| Neig                            | Broad St.          |                          |   |  |   |          |  |  |
| 228                             | Prison Alley       |                          |   |  |   |          |  |  |
| y /<br>Street                   | Cherry Alley       |                          |   |  |   |          |  |  |
| Alley /<br>Shared Street        | Partition St.      |                          |   |  |   |          |  |  |
| 15                              | Cross St.          |                          |   |  |   |          |  |  |
|                                 |                    |                          | - |  | 0 | <u> </u> |  |  |