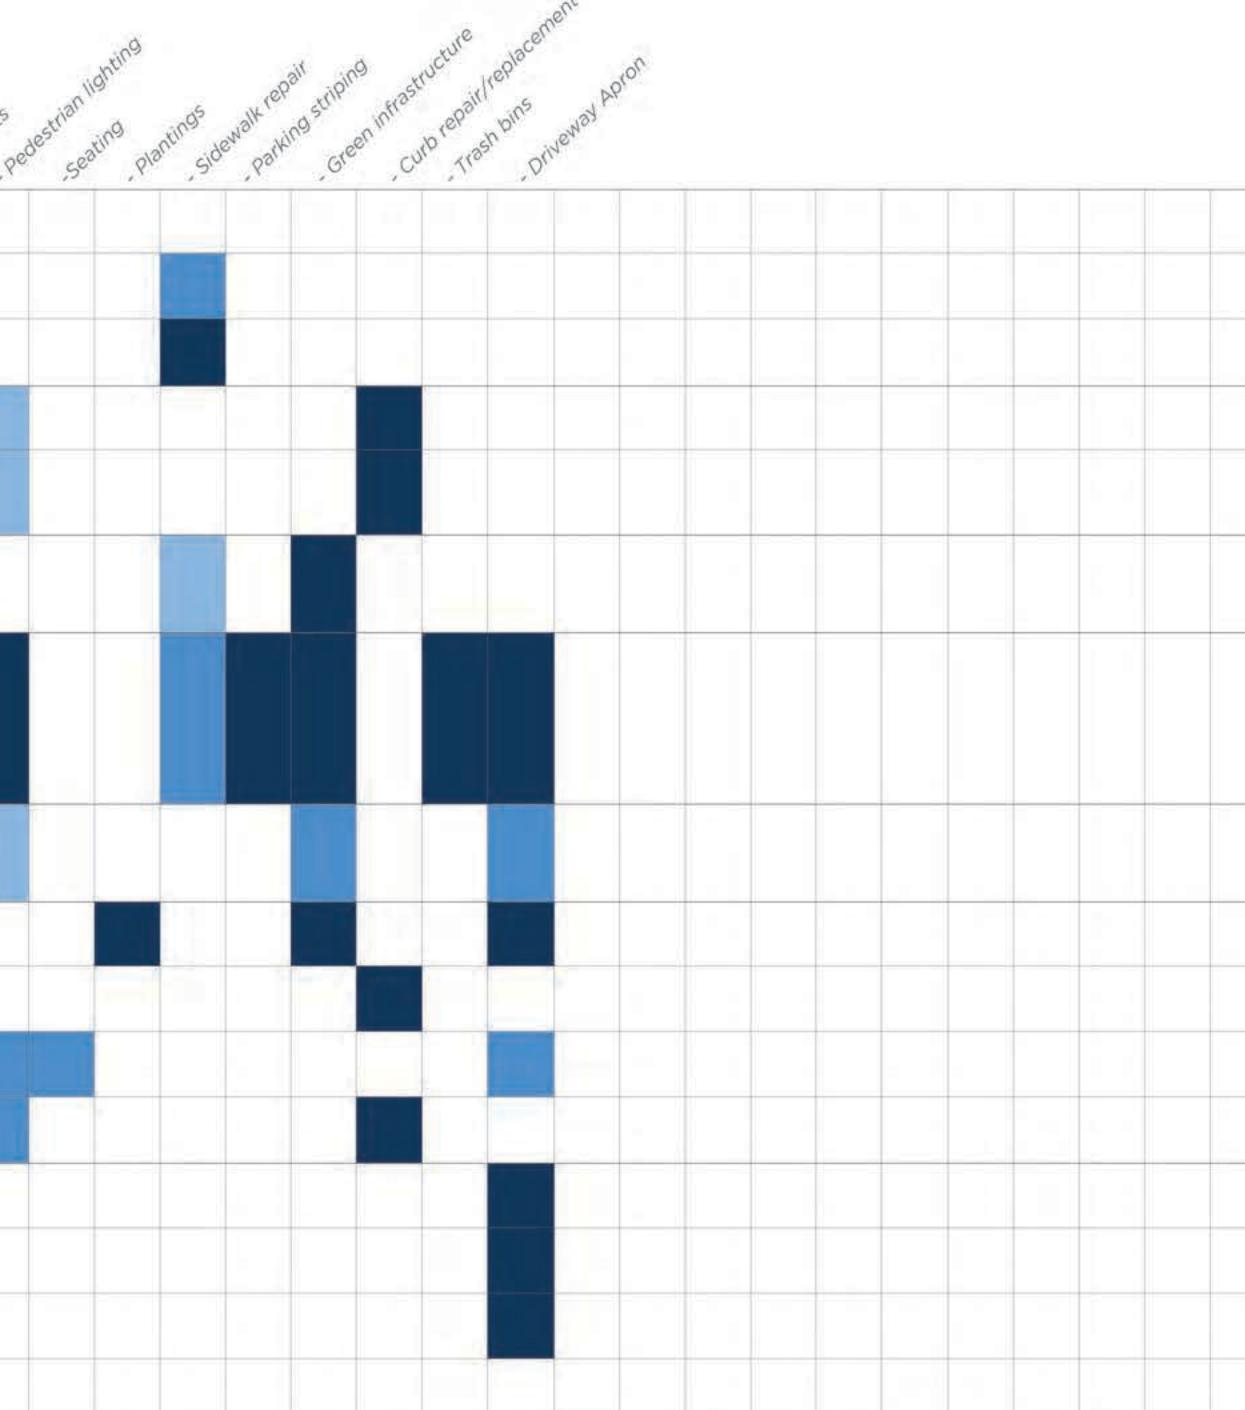

## Intersection Improvements Matrix

| bins<br>Rais | ed crossif | 9<br>Anoing | ad interse | o Infrastr | unenties |   |   |   |  |   |   |  |
|--------------|------------|-------------|------------|------------|----------|---|---|---|--|---|---|--|
|              | ×5.        |             | . 6'       | 8.         |          |   |   |   |  |   |   |  |
|              |            |             |            |            |          |   |   | - |  |   |   |  |
|              |            |             |            |            |          |   |   |   |  |   |   |  |
|              |            |             |            |            |          |   |   |   |  |   |   |  |
|              |            |             |            |            |          |   |   |   |  |   |   |  |
|              |            |             |            |            |          |   |   |   |  |   |   |  |
|              |            |             |            |            |          |   |   |   |  |   |   |  |
|              |            |             |            |            |          |   |   |   |  |   |   |  |
|              |            |             |            |            |          |   |   |   |  |   |   |  |
|              |            |             |            |            |          |   |   |   |  |   |   |  |
|              |            |             |            |            |          |   |   |   |  | - |   |  |
|              |            |             |            |            |          |   |   |   |  |   |   |  |
|              |            |             |            |            |          |   |   |   |  |   |   |  |
|              |            |             |            |            |          |   |   |   |  |   |   |  |
|              |            |             |            |            |          |   |   |   |  |   |   |  |
|              |            |             |            |            | _        | _ |   |   |  |   |   |  |
|              |            |             |            |            |          |   |   |   |  |   |   |  |
|              |            |             |            |            |          |   |   |   |  |   |   |  |
|              |            |             |            |            |          |   |   |   |  |   |   |  |
|              |            |             |            |            |          |   |   |   |  |   |   |  |
|              |            |             |            |            |          |   | _ |   |  |   |   |  |
|              |            |             |            | _          |          |   |   |   |  |   | _ |  |
|              |            |             |            |            |          |   |   |   |  |   |   |  |
|              |            |             |            | -          |          |   |   |   |  |   |   |  |
| 1.<br>       |            |             |            |            |          |   |   |   |  |   |   |  |
|              |            |             |            |            |          |   |   |   |  |   |   |  |
|              |            |             |            |            |          |   |   |   |  |   |   |  |