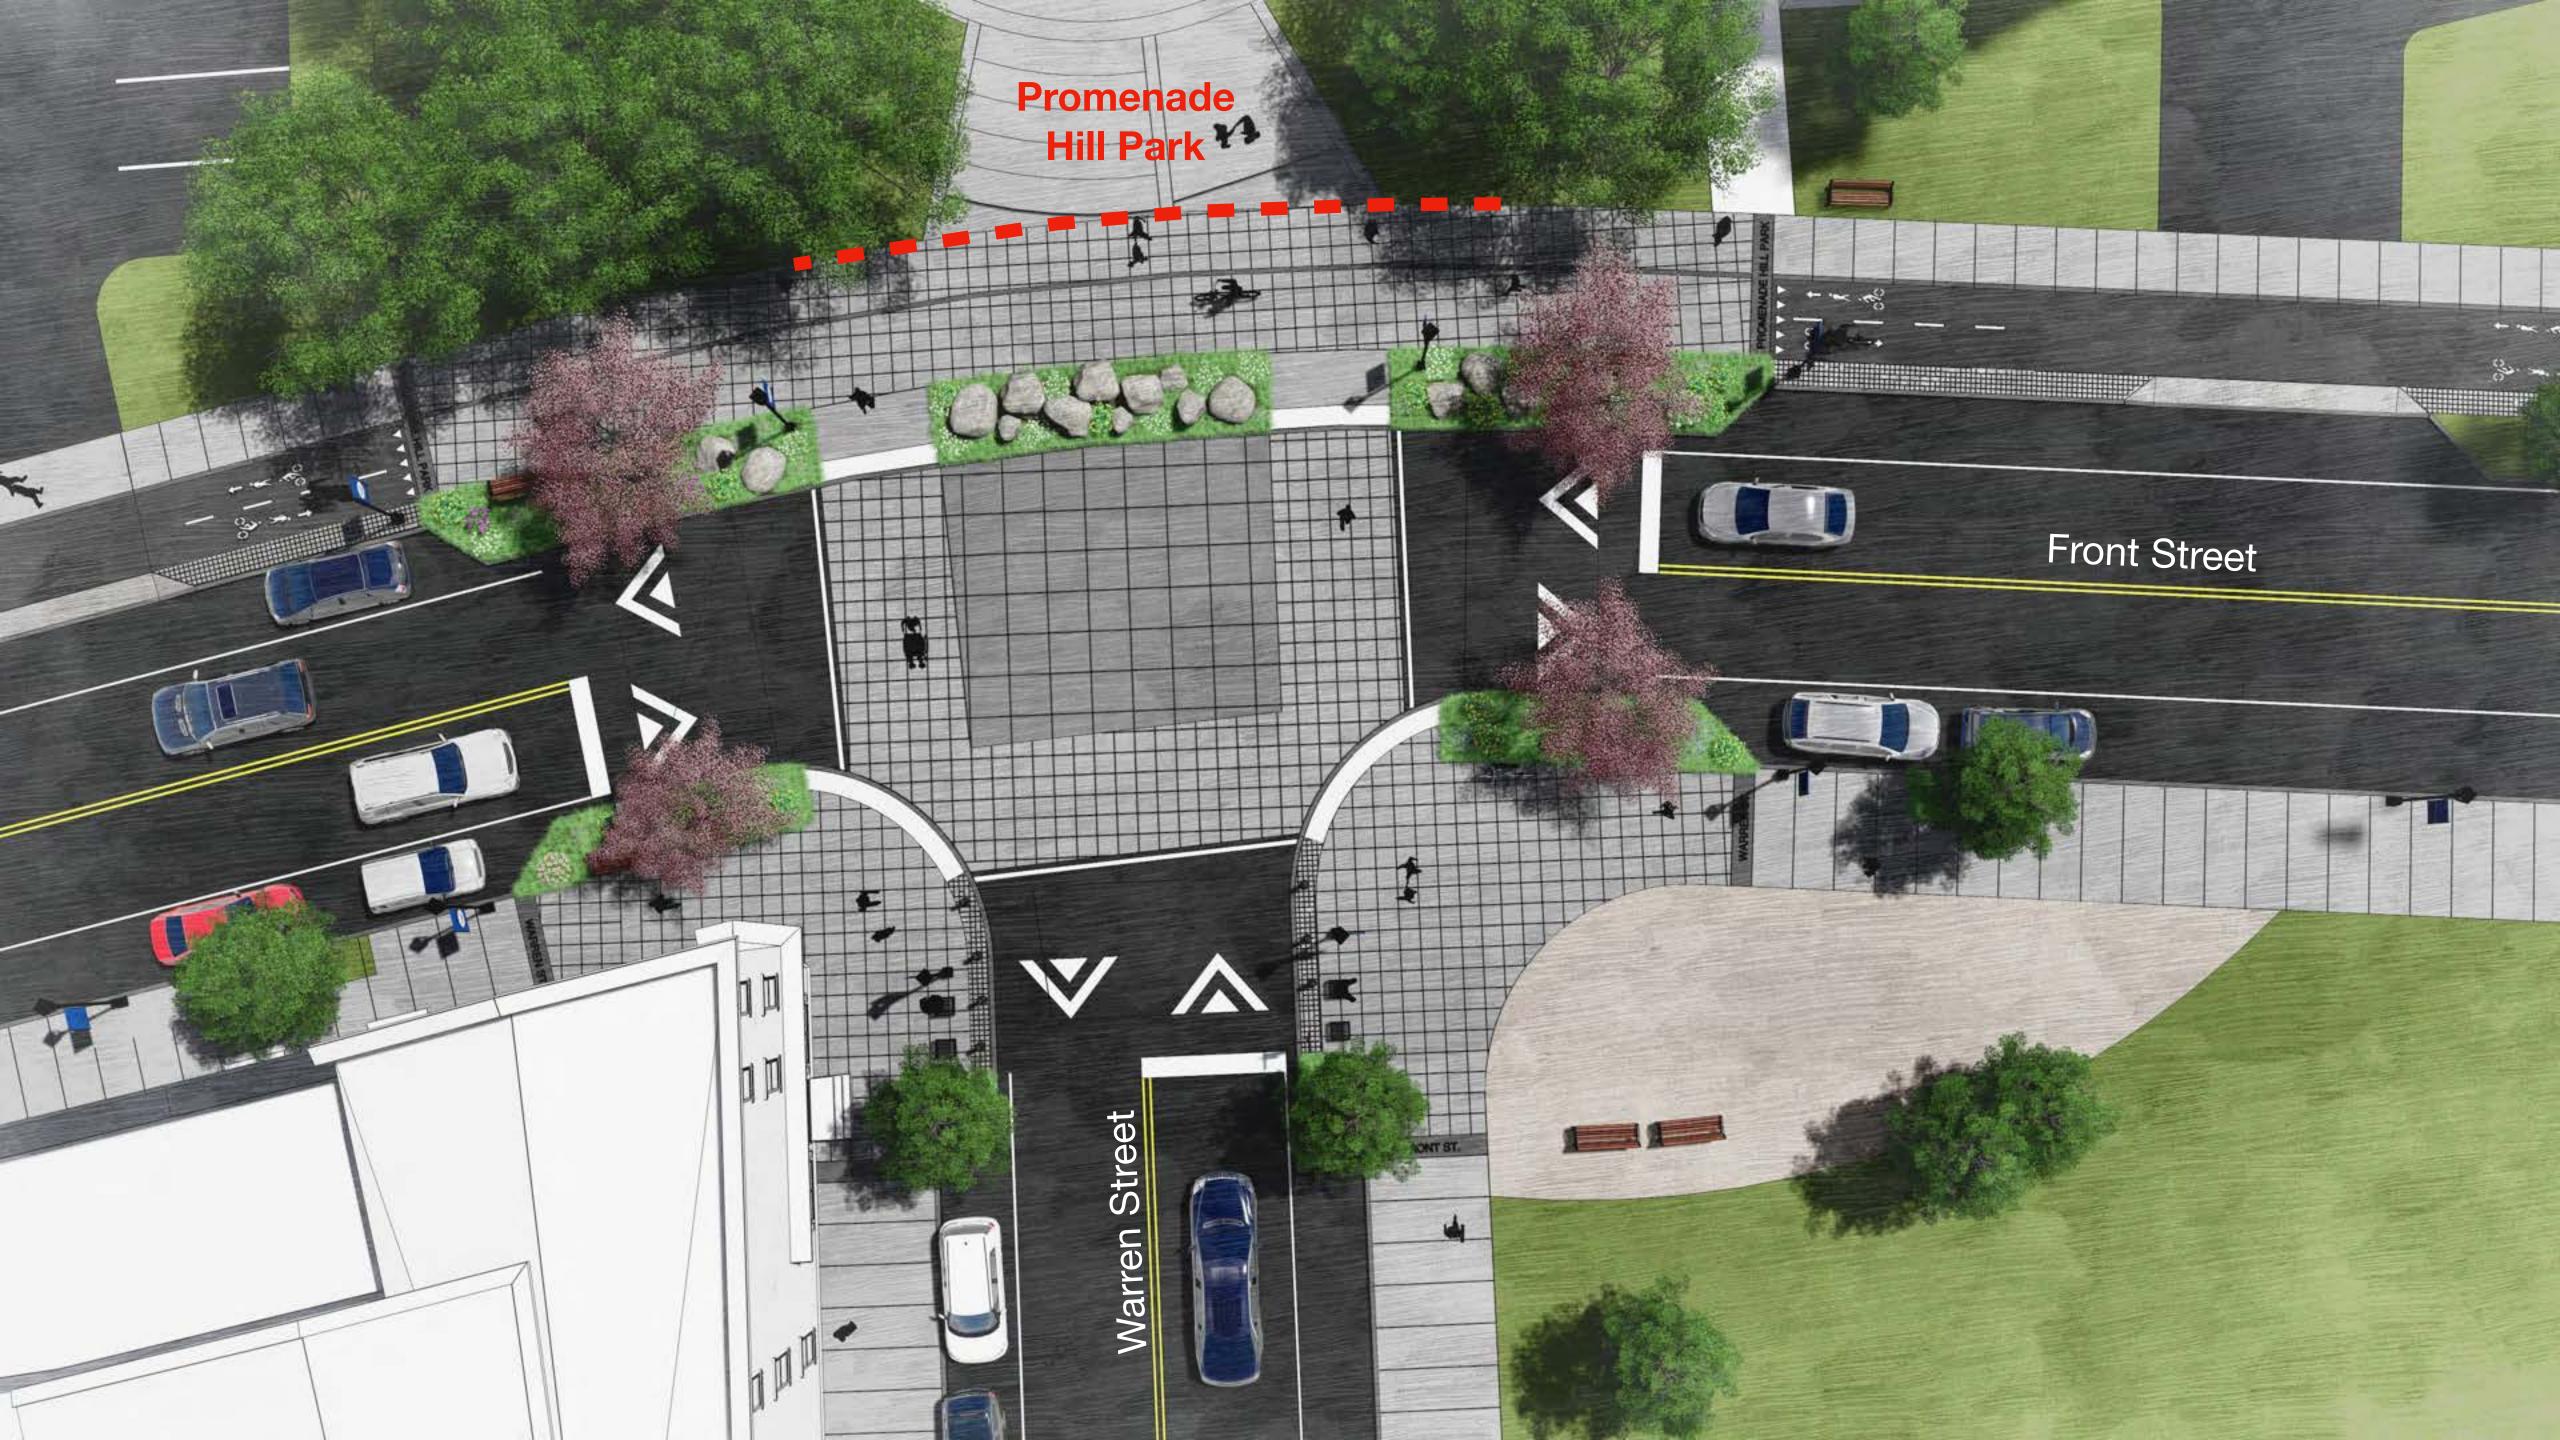

## Front Street Existing

## Front Street Proposed

Promenade Hill Park

10

C.

F

Front Street

( Comments

Sec.