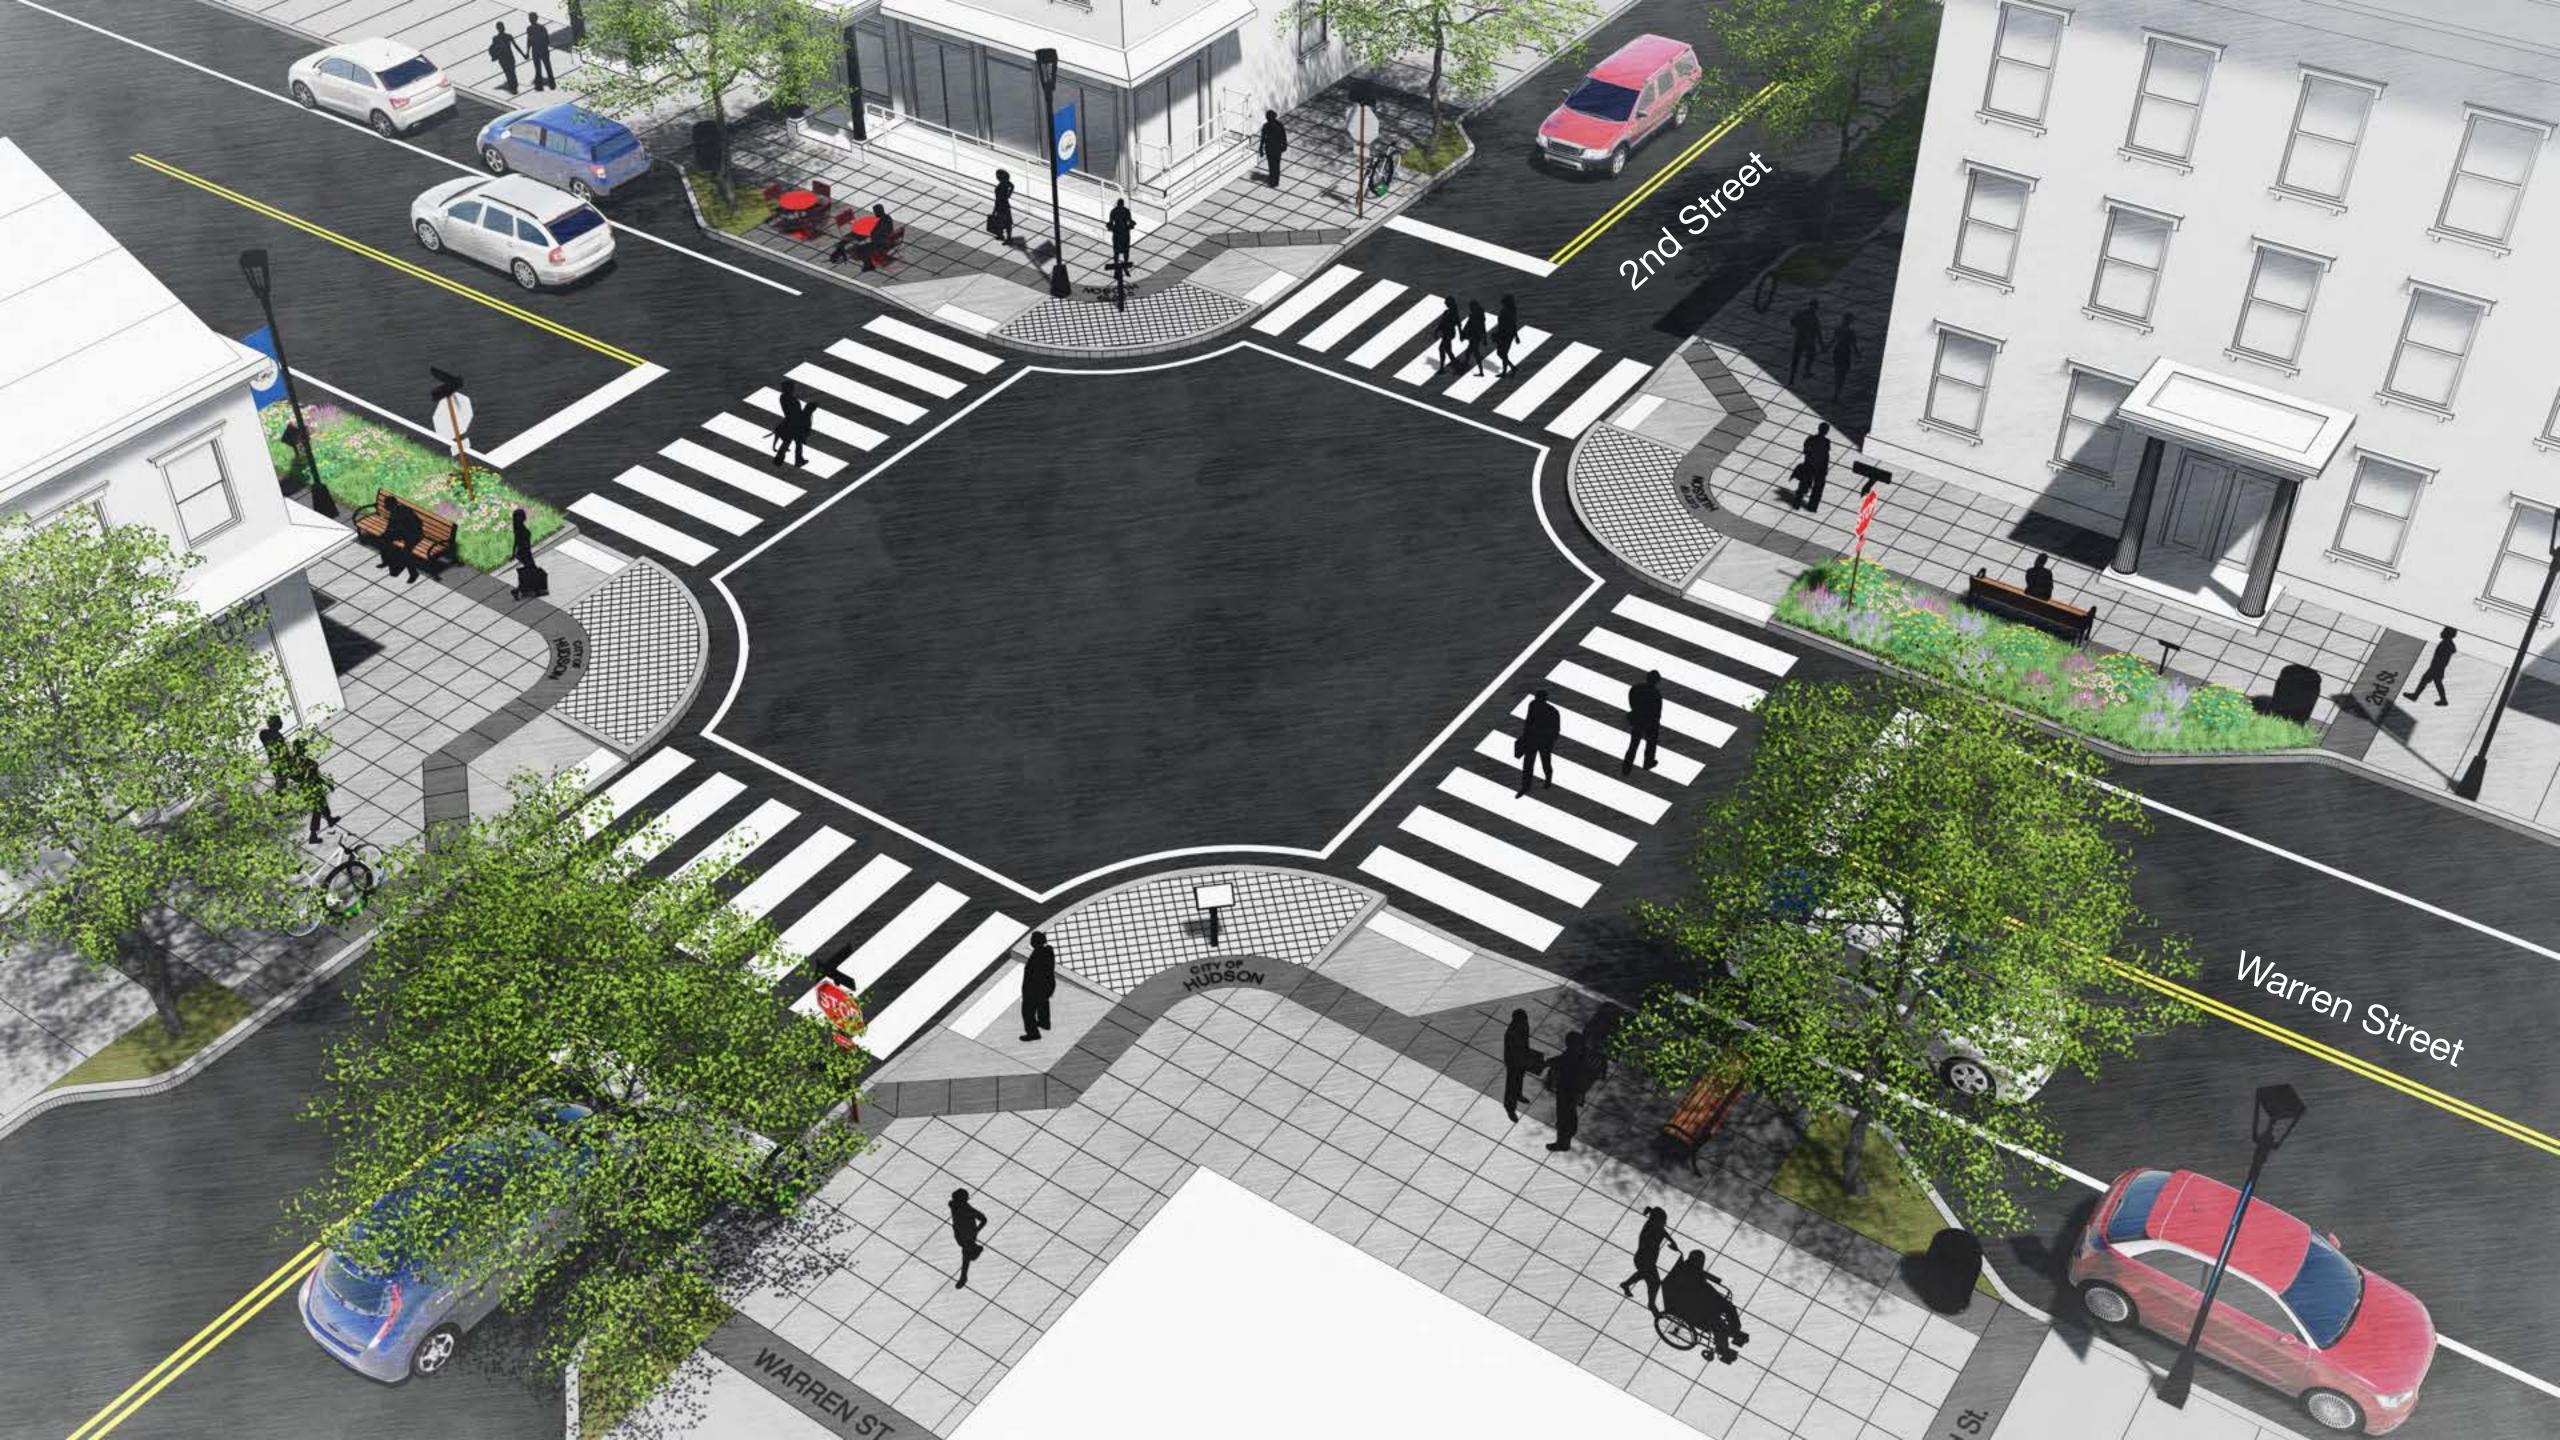

#### **Materials Palette**







#### **Tinted Concrete**



**Granite setts** 



#### **Granite Pavers**



#### **Engraved Granite Paver**

Township'(

Concrete w/sawcut joints





#### Furniture Palette









BDZON CONNECLE

GOAL 2: MAKE STREETS SAFE AND ACCESSIBLE FOR 





#### Street Typologies



HUDSON, NY



#### HUDSON RIVER







#### Intersection Typologies









## **Bicycle Network**









#### **Bike Facilities**









#### **Pavement** Markings

- Lane & shoulder striping
- Stop bar
- Crosswalks









## Curb Extensions

- Standard
- Amenity
- Green Infrastructure

# C. Barnet











#### **Curb Ramps**







#### State Street Corridor







## Raised Mid-Block Crossing

-

Campo P











#### Warren Street & 2nd Street Intersection















## **Typical Alley Treatment**













# GOAL 3: RECONNECT THE WATERFRONT

SLOENNOD NOSGER





#### Waterfront Promenade









#### **Tabled** Intersection













## Tabled Crossing











## Tabled Crossing













## Existing Conditions







## Front Street Existing







## Front Street Proposed









Promenade Hill Park

10

C.

F



Front Street

( Comments

Sec.



BLOENNOD NOSGER





## **Connectivity Plan**











## Street Improvements Matrix

|                                 | Street<br>ovements | Shared-use path sidewalk |   |  |   |          |  |  |
|---------------------------------|--------------------|--------------------------|---|--|---|----------|--|--|
| , TO                            | Columbia St.       |