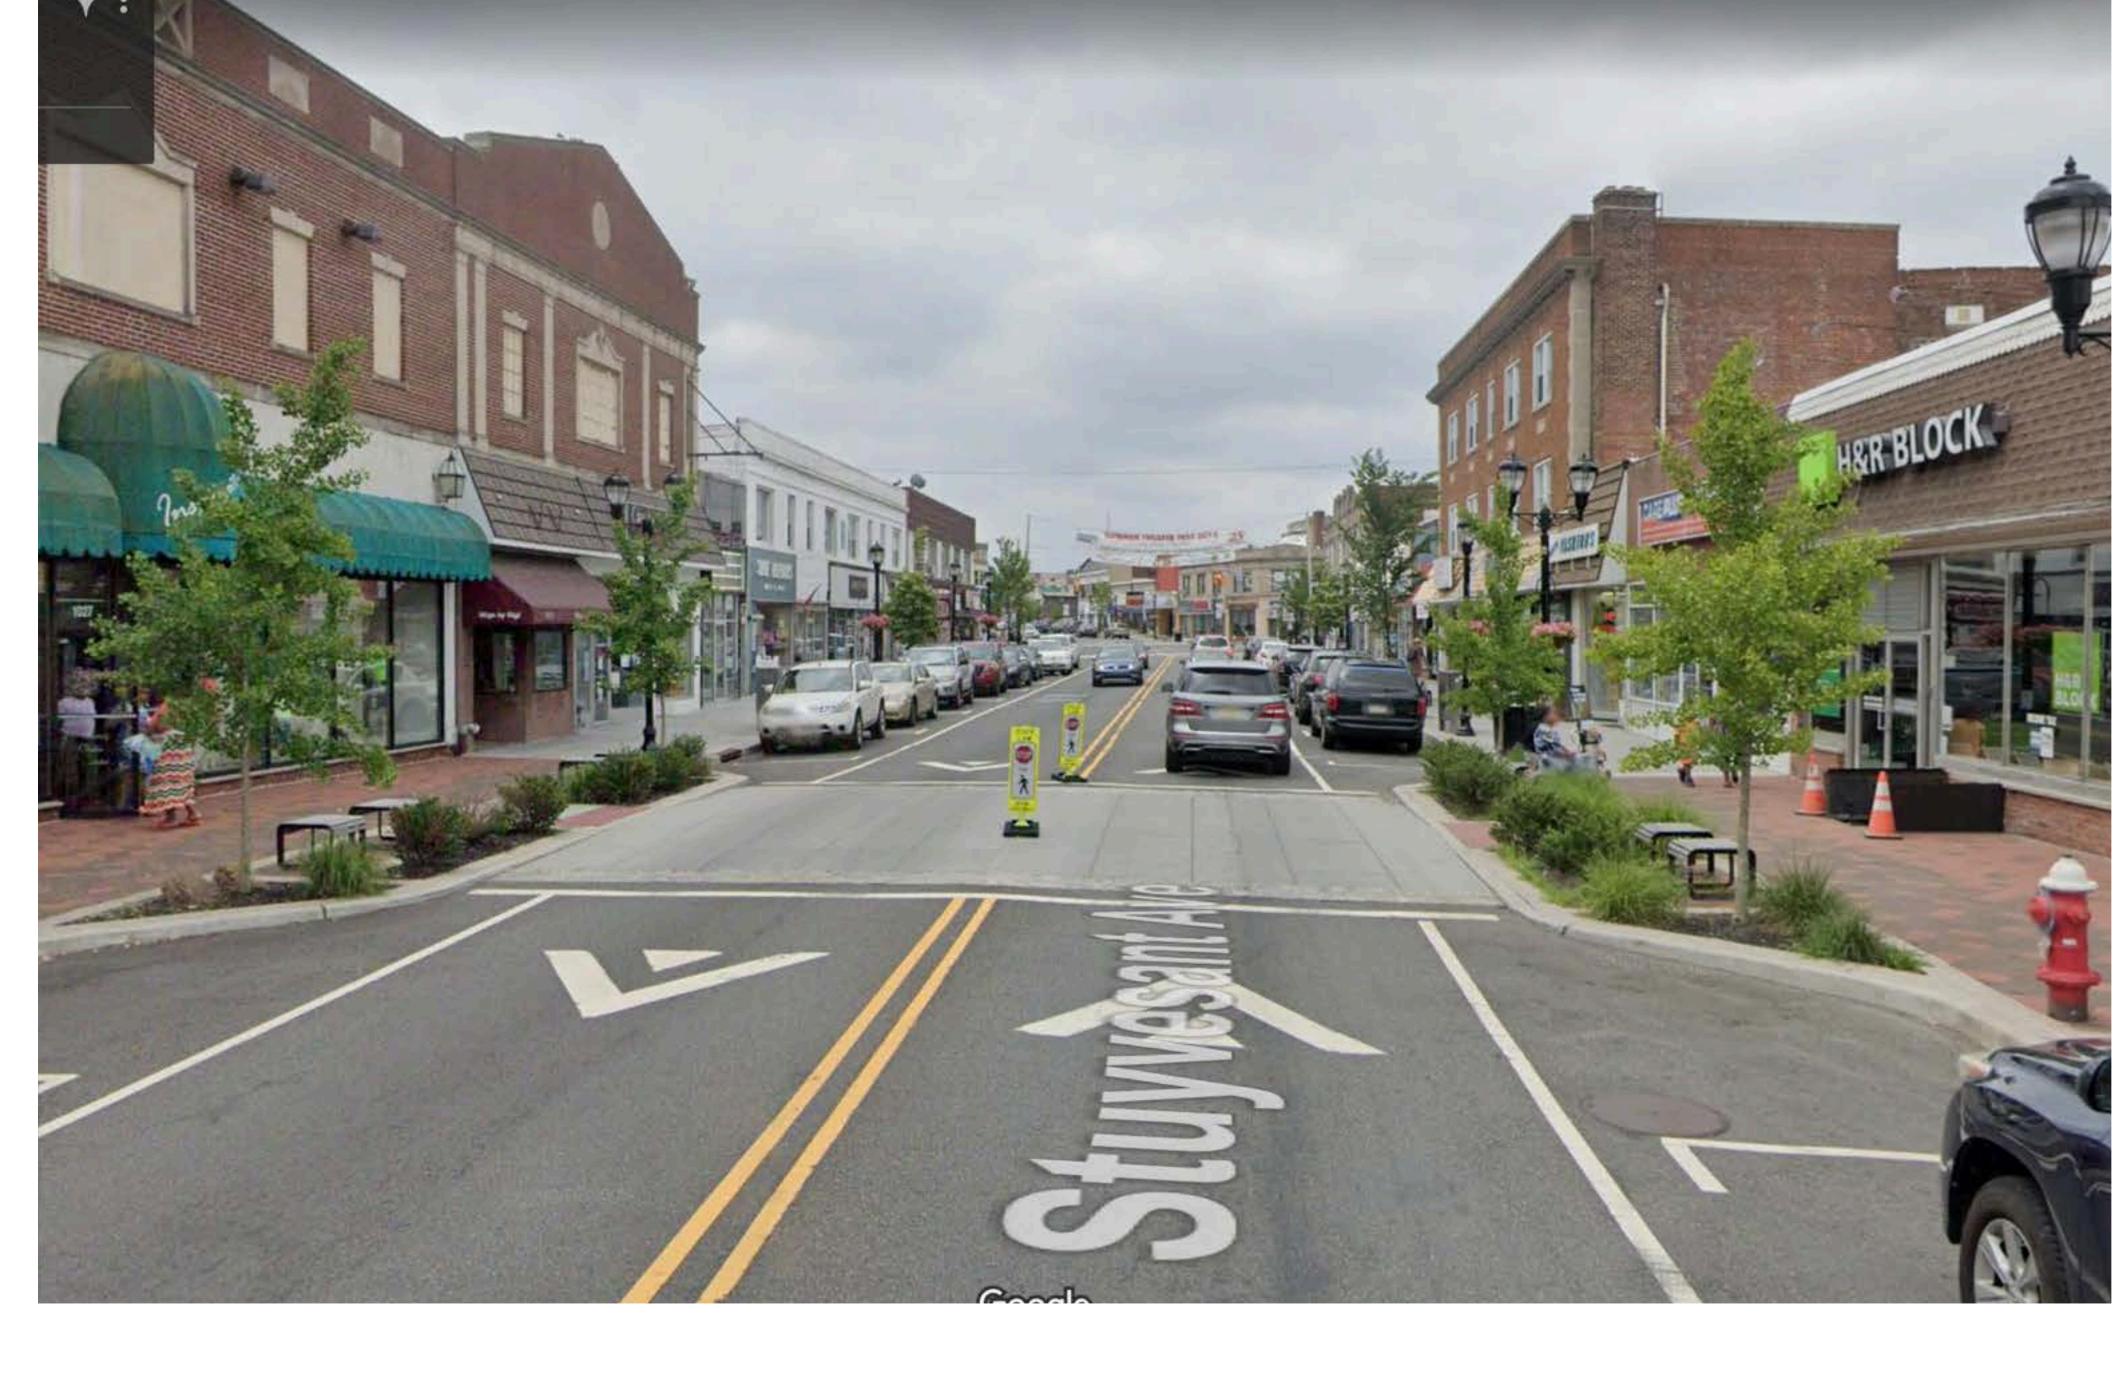

Palette









BDZON CONNECLE

GOAL 2: MAKE STREETS SAFE AND ACCESSIBLE FOR 





#### Street Typologies



HUDSON, NY



#### HUDSON RIVER







#### Intersection Typologies









## **Bicycle Network**









#### **Bike Facilities**









#### **Pavement** Markings

- Lane & shoulder striping
- Stop bar
- Crosswalks









## Curb Extensions

- Standard
- Amenity
- Green Infrastructure

# C. Barnet











#### **Curb Ramps**







#### State Street Corridor







## Raised Mid-Block Crossing

-

Campo P











#### Warren Street & 2nd Street Intersection















## **Typical Alley Treatment**













# GOAL 3: RECONNECT THE WATERFRONT

SLOENNOD NOSGER





#### Waterfront Promenade









#### **Tabled** Intersection













## Tabled Crossing











## Tabled Crossing













## Existing Conditions







## Front Street Existing







## Front Street Proposed









Promenade Hill Park

10

C.

F



Front Street

( Comments

Sec.



BLOENNOD NOSGER





## **Connectivity Plan**











## Street Improvements Matrix

|                                 | Street<br>ovements | Shared-use path sidewalk |   |  |   |          |  |  |
|---------------------------------|--------------------|--------------------------|---|--|---|----------|--|--|
| , TO                            | Columbia St.       |                          |   |  |   |          |  |  |
| Residential<br>Street           | Union St.          |                          |   |  |   |          |  |  |
| Res                             | Allen St.          |