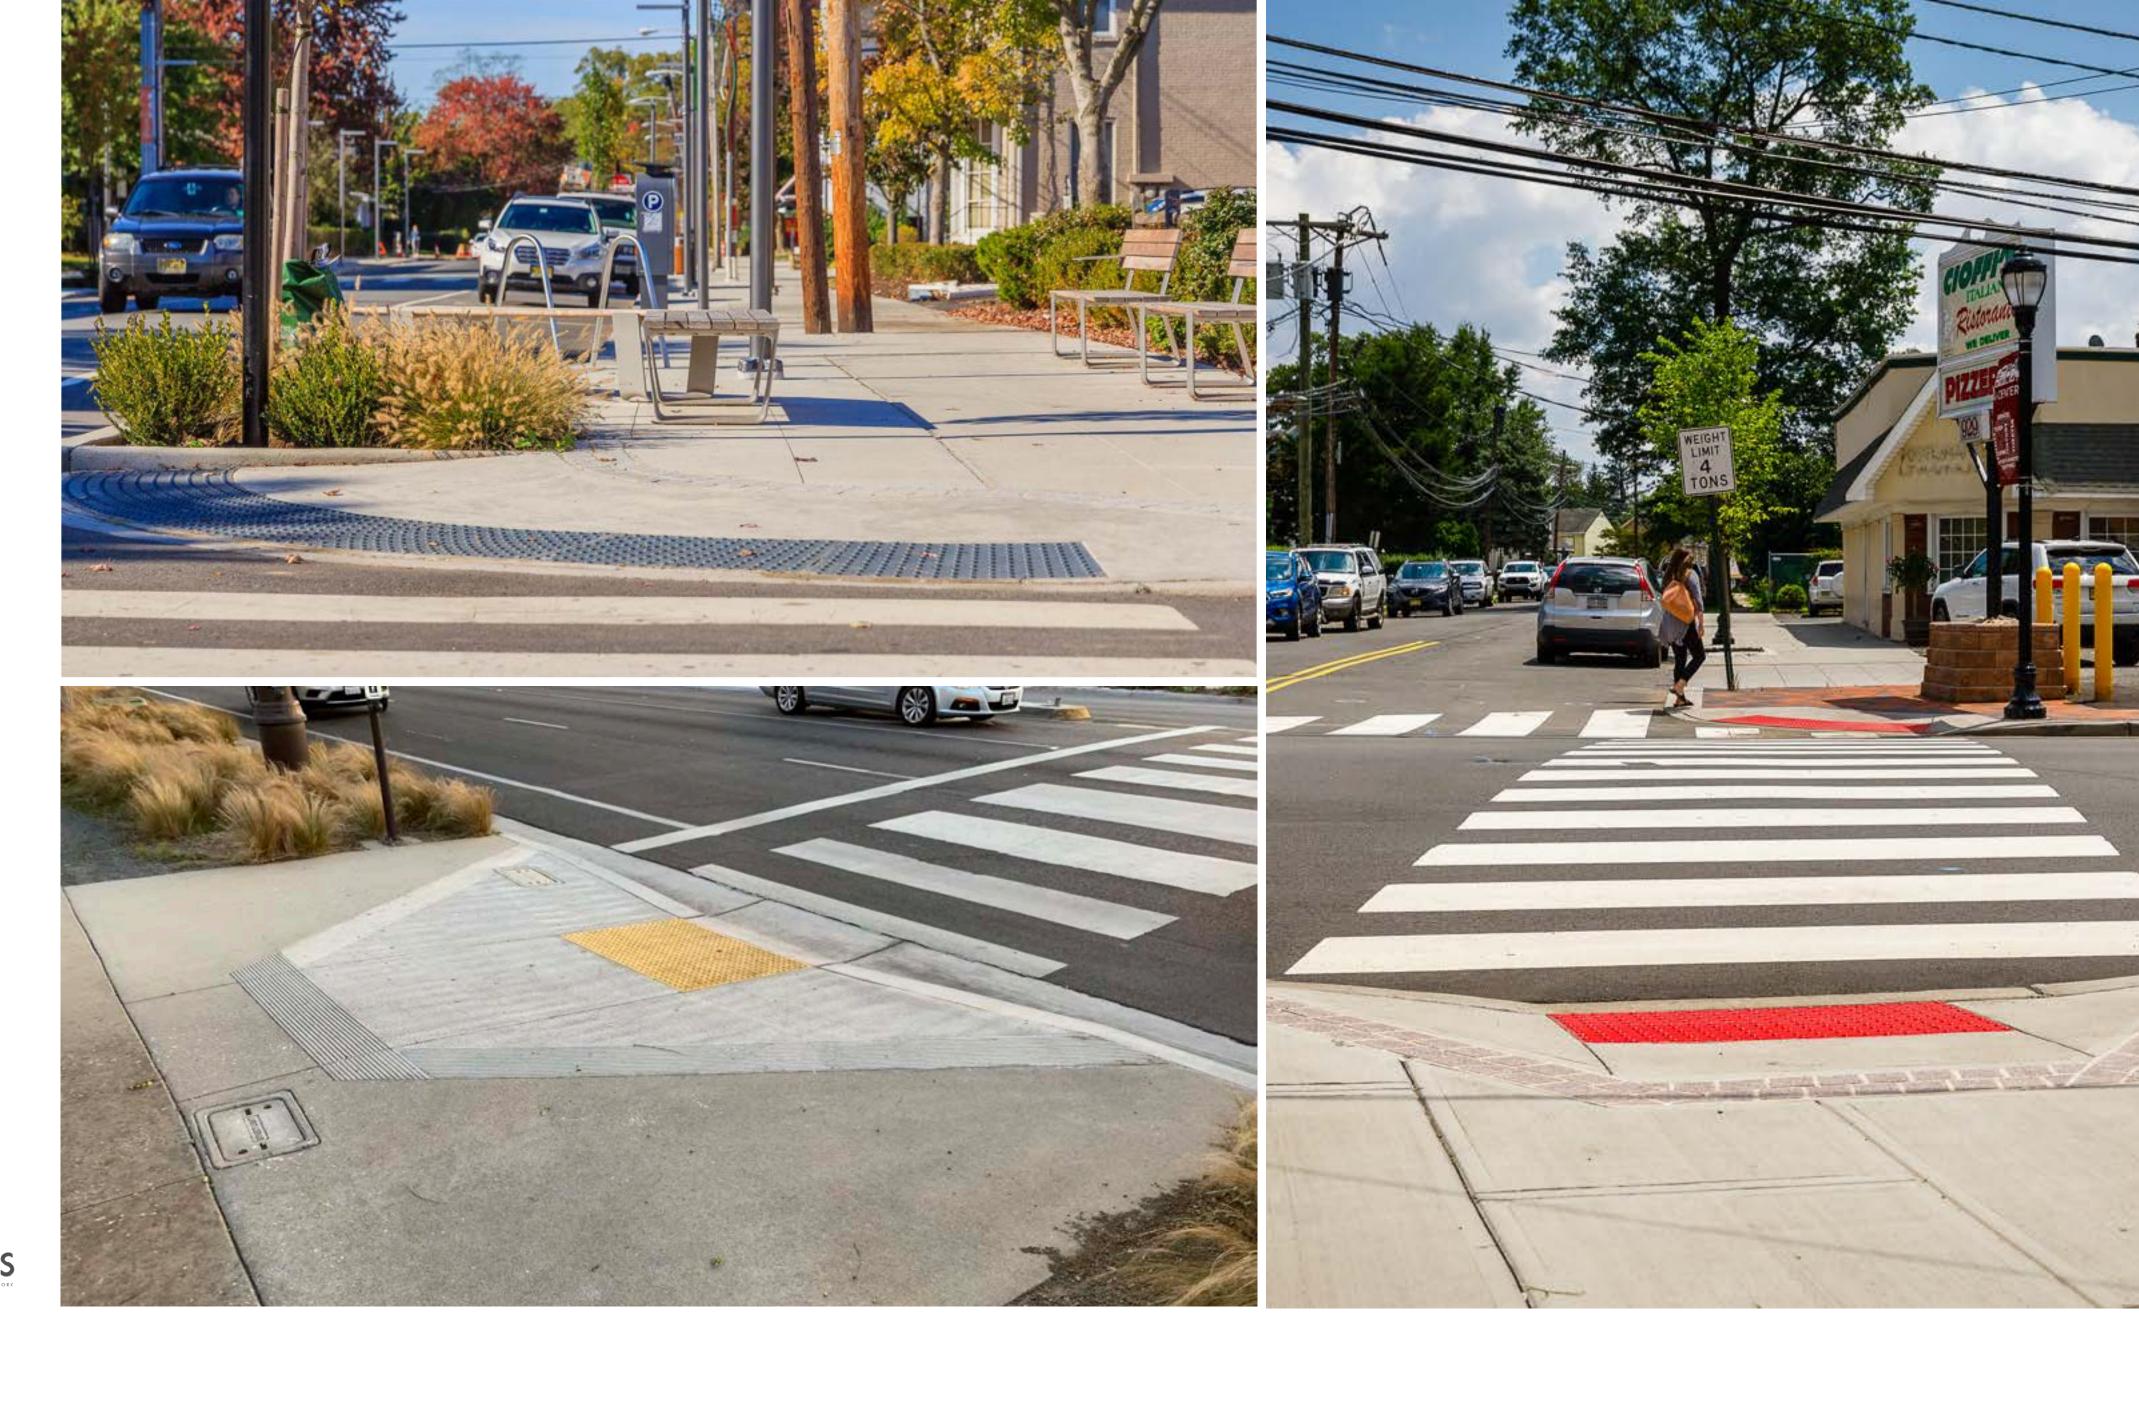

## Curb Extensions

- Standard
- Amenity
- Green Infrastructure

#### **Curb Ramps**

## Raised Mid-Block Crossing

-

Campo P

#### Warren Street & 2nd Street Intersection