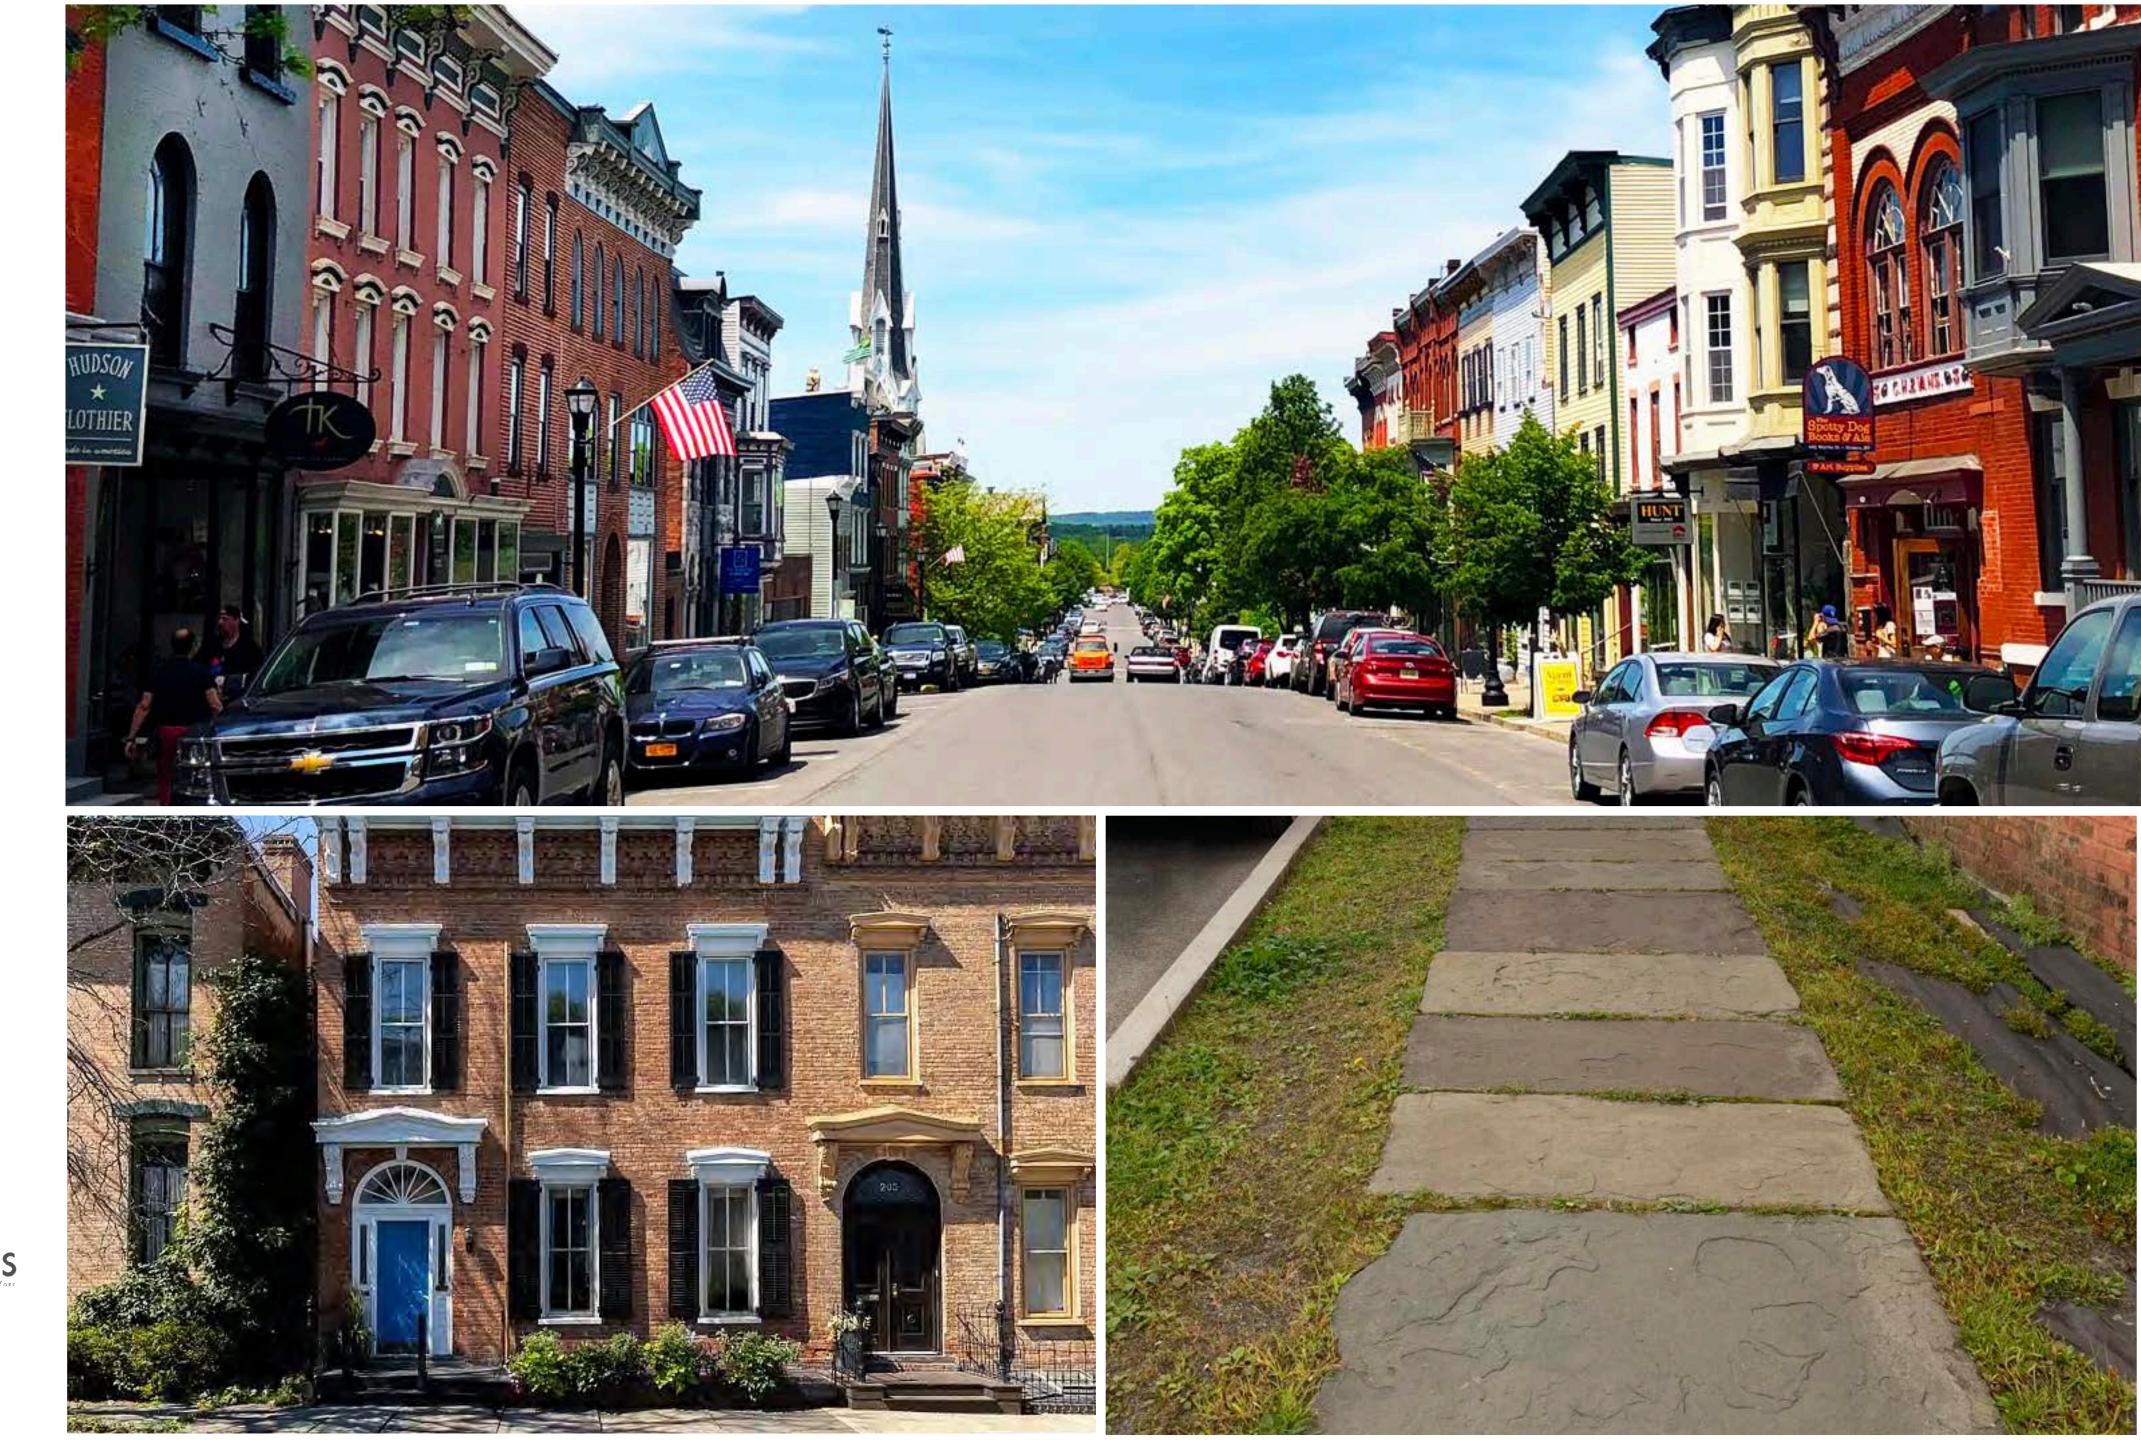

## HIGH PERFORMANCE STREETS

Making up over 30% of a city's public space, streets should do more than just move vehicles. Our streets should be safe and enjoyable for everyone whether driving, walking, riding their bicycle, pushing a stroller or moving around in a wheelchair. Our streets should reflect the unique culture of a place and be constructed of quality materials built to last.

#### Gaps in Pedestrian Network la Inaccessible Intersections

HUDSON, NY

#### **Uncomfortable Cycling** Conditions