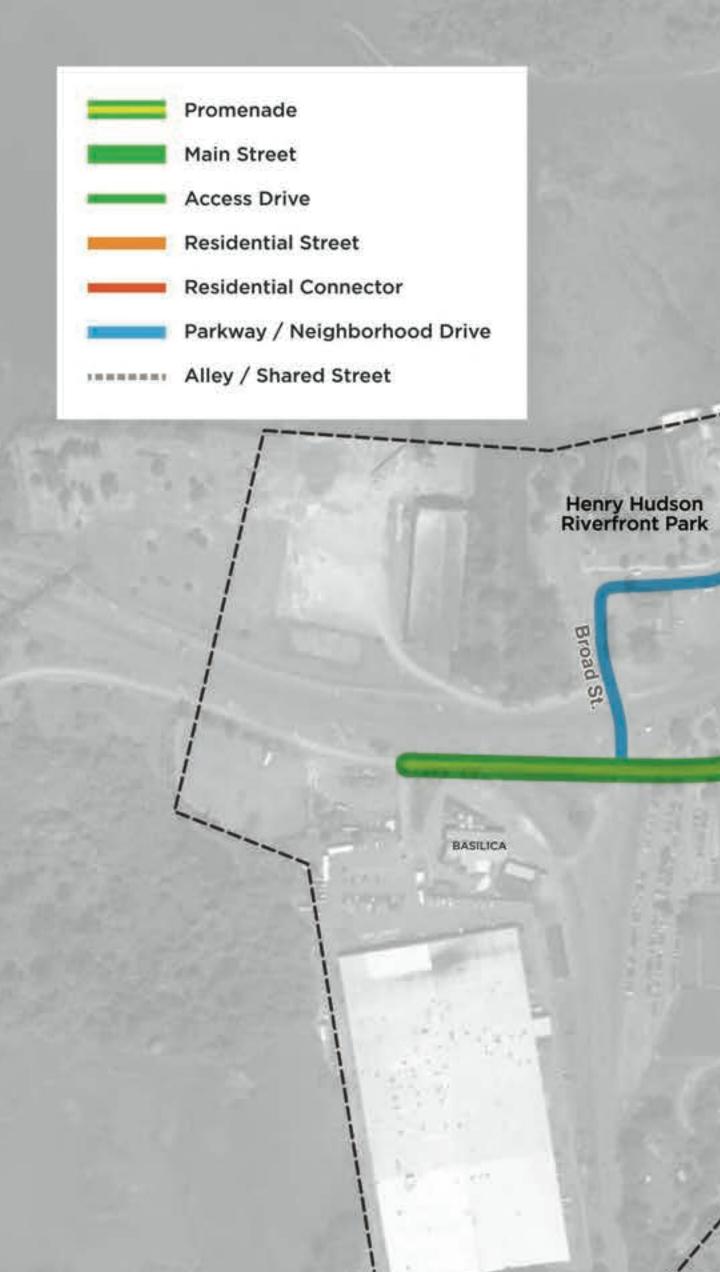

#### Street Typologies

HUDSON, NY

## Street Improvements Matrix

|                                 | Street<br>ovements | Shared-use path sidewalk |   |  |   |          |  |  |
|---------------------------------|--------------------|--------------------------|---|--|---|----------|--|--|
| , TO                            | Columbia St.       |                          |   |  |   |          |  |  |
| Residential<br>Street           | Union St.          |                          |   |  |   |          |  |  |
| Res                             | Allen St.          |                          |   |  |   |          |  |  |
| ntial<br>ctor                   | 1st St.            |                          |   |  |   |          |  |  |
| Residential<br>Connector        | 2nd St.            |                          |   |  |   |          |  |  |
| Main<br>Street                  | Warren St.         |                          |   |  |   |          |  |  |
| Promenade                       | Front St.          |                          |   |  |   |          |  |  |
| Access<br>Street                | Dock St.           |                          |   |  |   |          |  |  |
| rive                            | State St.          |                          |   |  |   |          |  |  |
| vay /<br>ood D                  | Ferry St.          |                          |   |  | - | _        |  |  |
| Parkway /<br>Neighborhood Drive | Water St.          |                          |   |  |   |          |  |  |
| Neig                            | Broad St.          |                          |   |  |   |          |  |  |
| 228                             | Prison Alley       |                          |   |  |   |          |  |  |
| y /<br>Street                   | Cherry Alley       |                          |   |  |   |          |  |  |
| Alley /<br>Shared Street        | Partition St.      |                          |   |  |   |          |  |  |
| 15                              | Cross St.          |                          |   |  |   |          |  |  |
|                                 |                    |                          | - |  | 0 | <u> </u> |  |  |