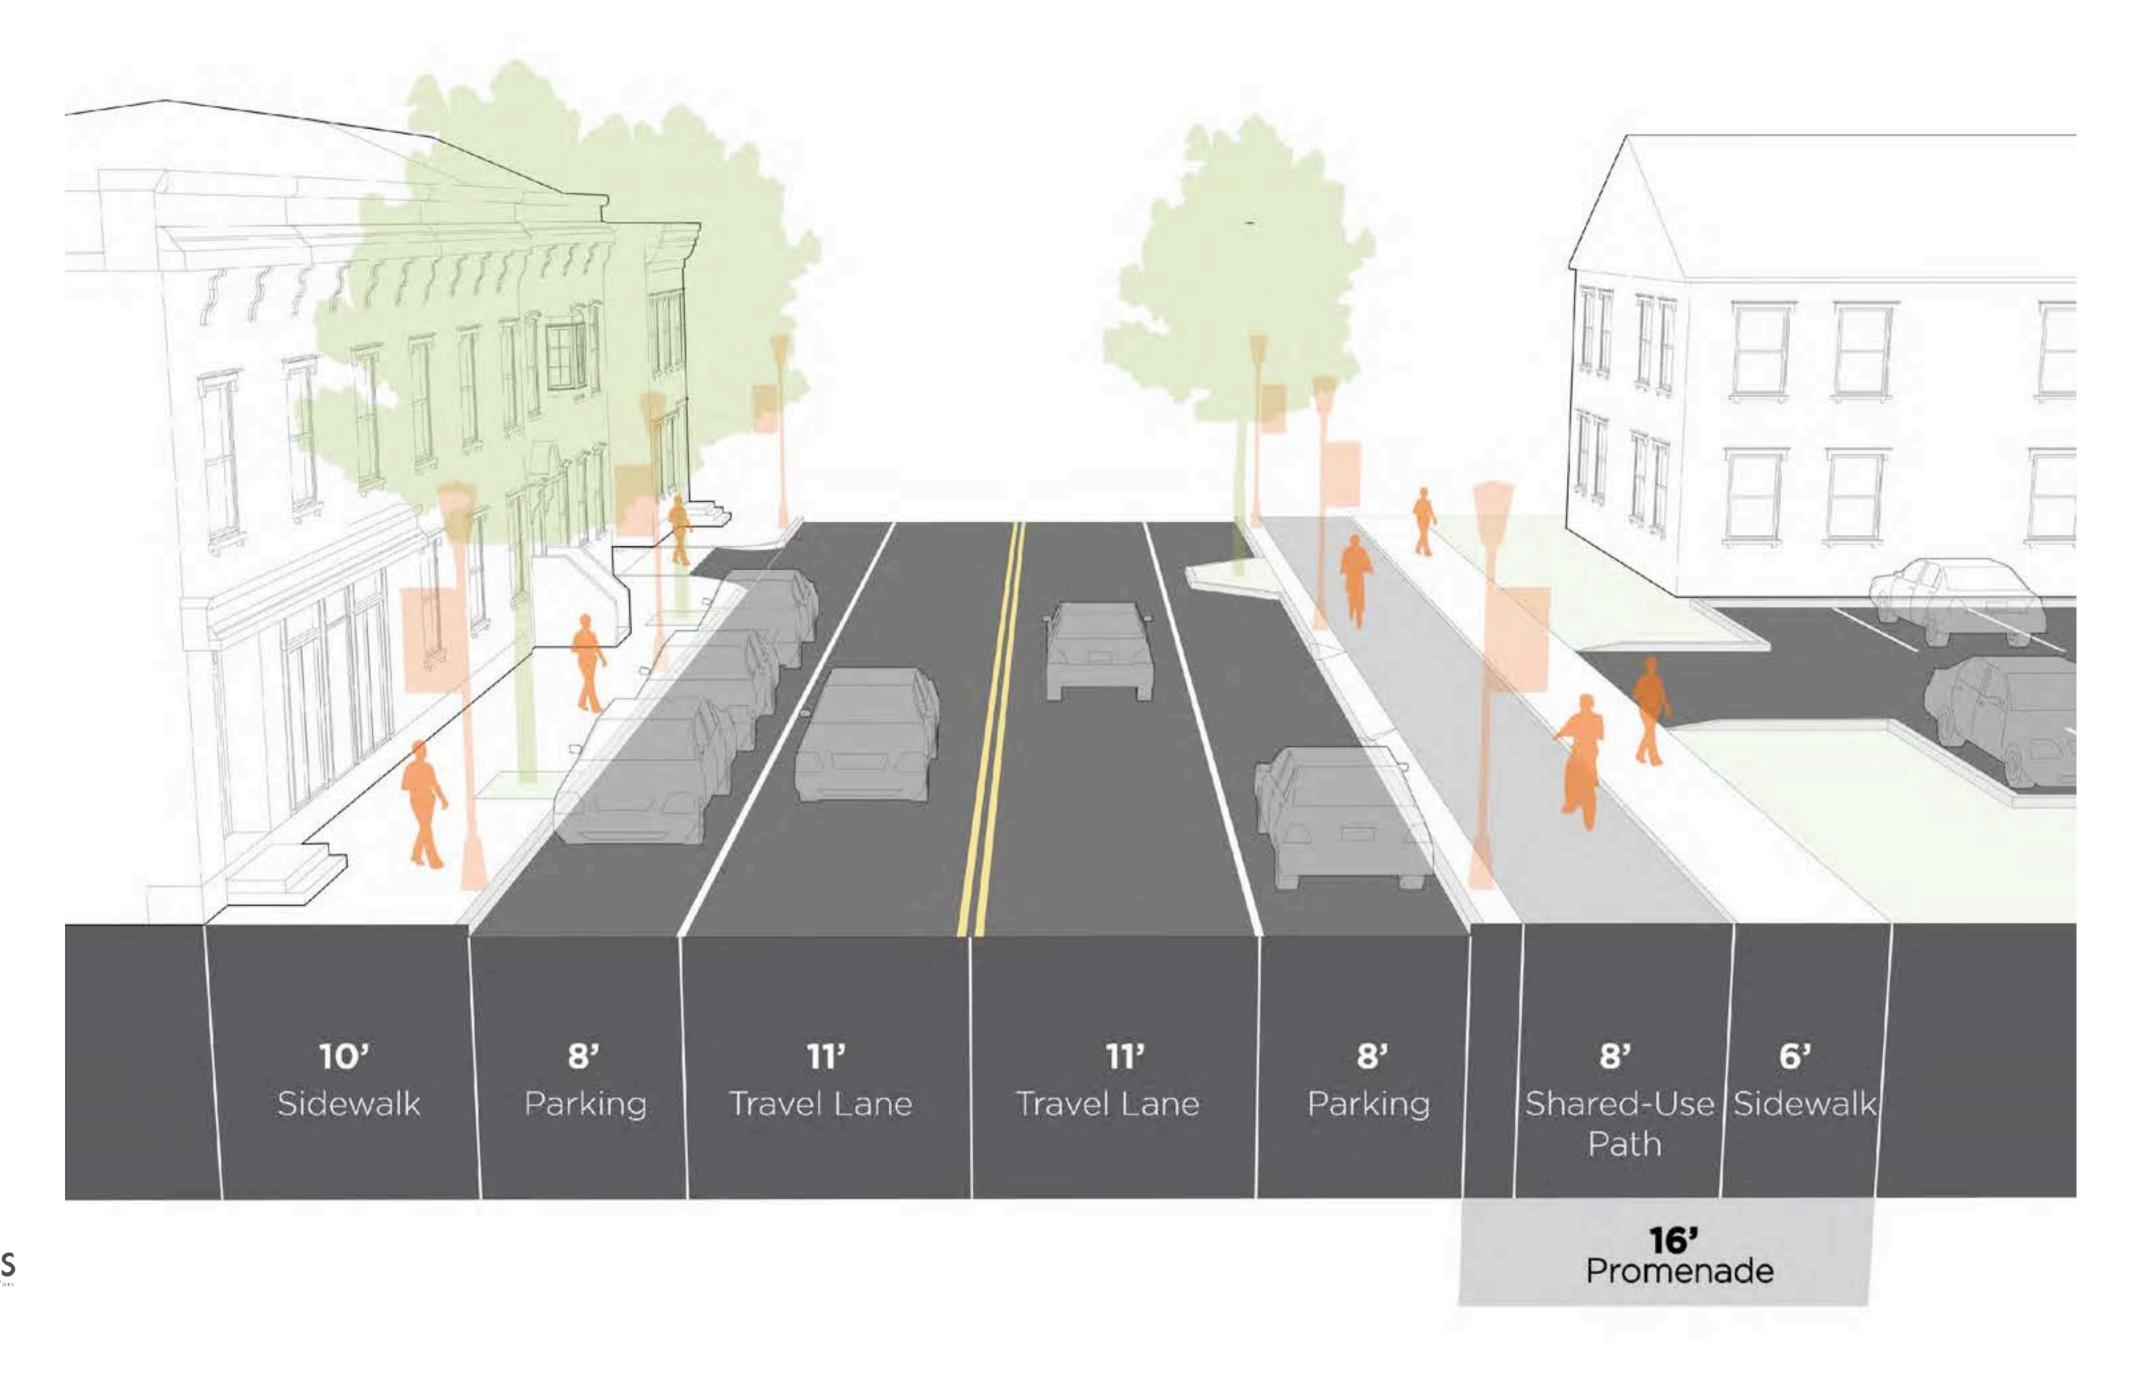

UDSON RIVER







#### Intersection Typologies









## **Bicycle Network**









#### **Bike Facilities**









#### **Pavement** Markings

- Lane & shoulder striping
- Stop bar
- Crosswalks









## Curb Extensions

- Standard
- Amenity
- Green Infrastructure

# C. Barnet











#### **Curb Ramps**







#### State Street Corridor







## Raised Mid-Block Crossing

-

Campo P











#### Warren Street & 2nd Street Intersection















## **Typical Alley Treatment**













# GOAL 3: RECONNECT THE WATERFRONT

SLOENNOD NOSGER





#### Waterfront Promenade









#### **Tabled** Intersection













## Tabled Crossing











## Tabled Crossing













## Existing Conditions







## Front Street Existing







## Front Street Proposed









Promenade Hill Park

10

C.

F



Front Street

( Comments

Sec.



BLOENNOD NOSGER





## **Connectivity Plan**











## Street Improvements Matrix

|                                 | Street<br>ovements | Shared-use path sidewalk |   |  |   |          |  |  |
|---------------------------------|--------------------|--------------------------|---|--|---|----------|--|--|
| , TO                            | Columbia St.       |                          |   |  |   |          |  |  |
| Residential<br>Street           | Union St.          |                          |   |  |   |          |  |  |
| Res                             | Allen St.          |                          |   |  |   |          |  |  |
| ntial<br>ctor                   | 1st St.            |