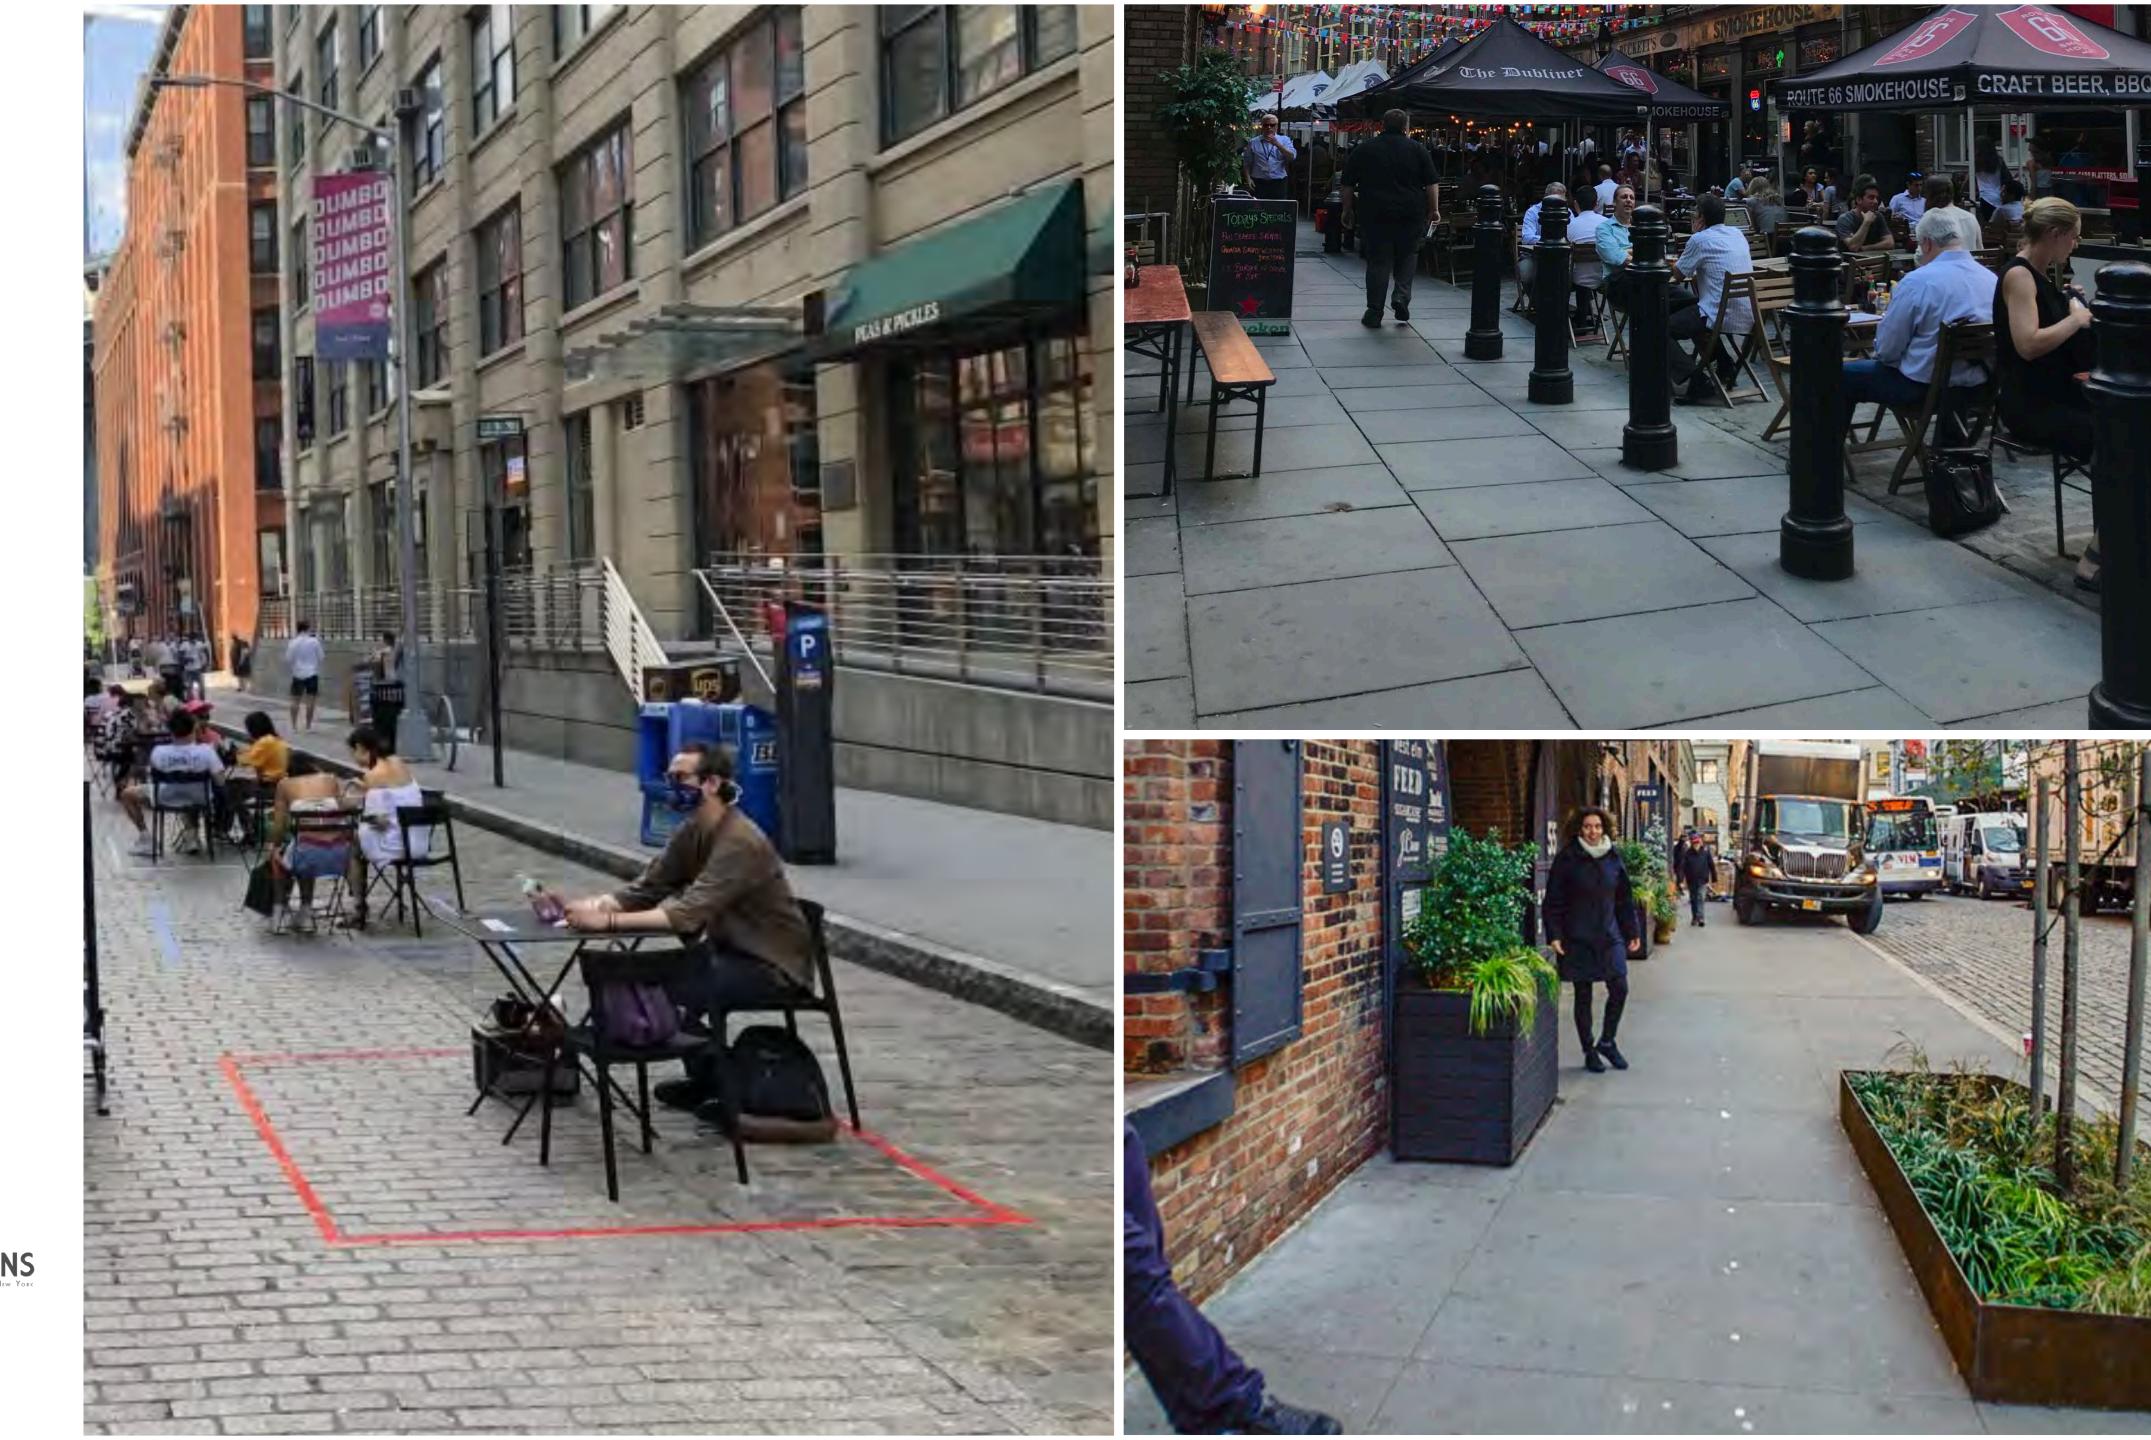

#### Gaps in Pedestrian Network la Inaccessible Intersections

HUDSON, NY

#### **Uncomfortable Cycling** Conditions