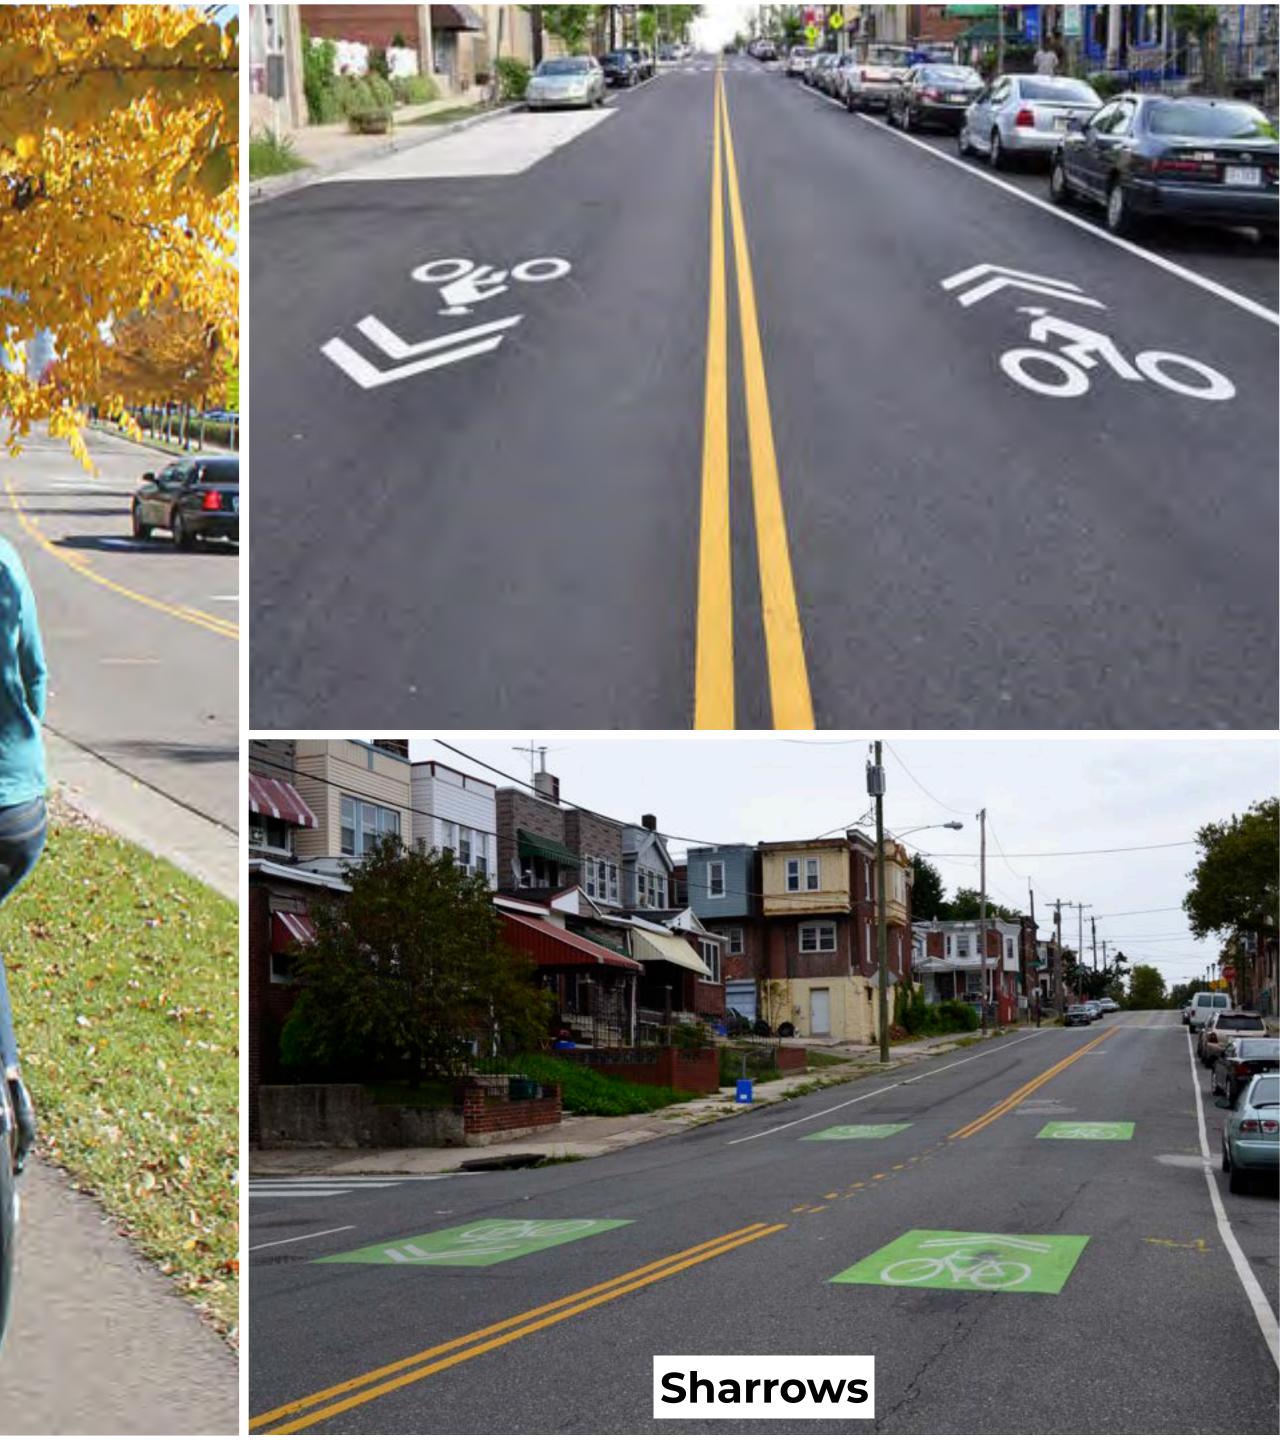

## **Bicycle Network**

#### **Bike Facilities**

#### **Pavement** Markings

- Lane & shoulder striping
- Stop bar
- Crosswalks