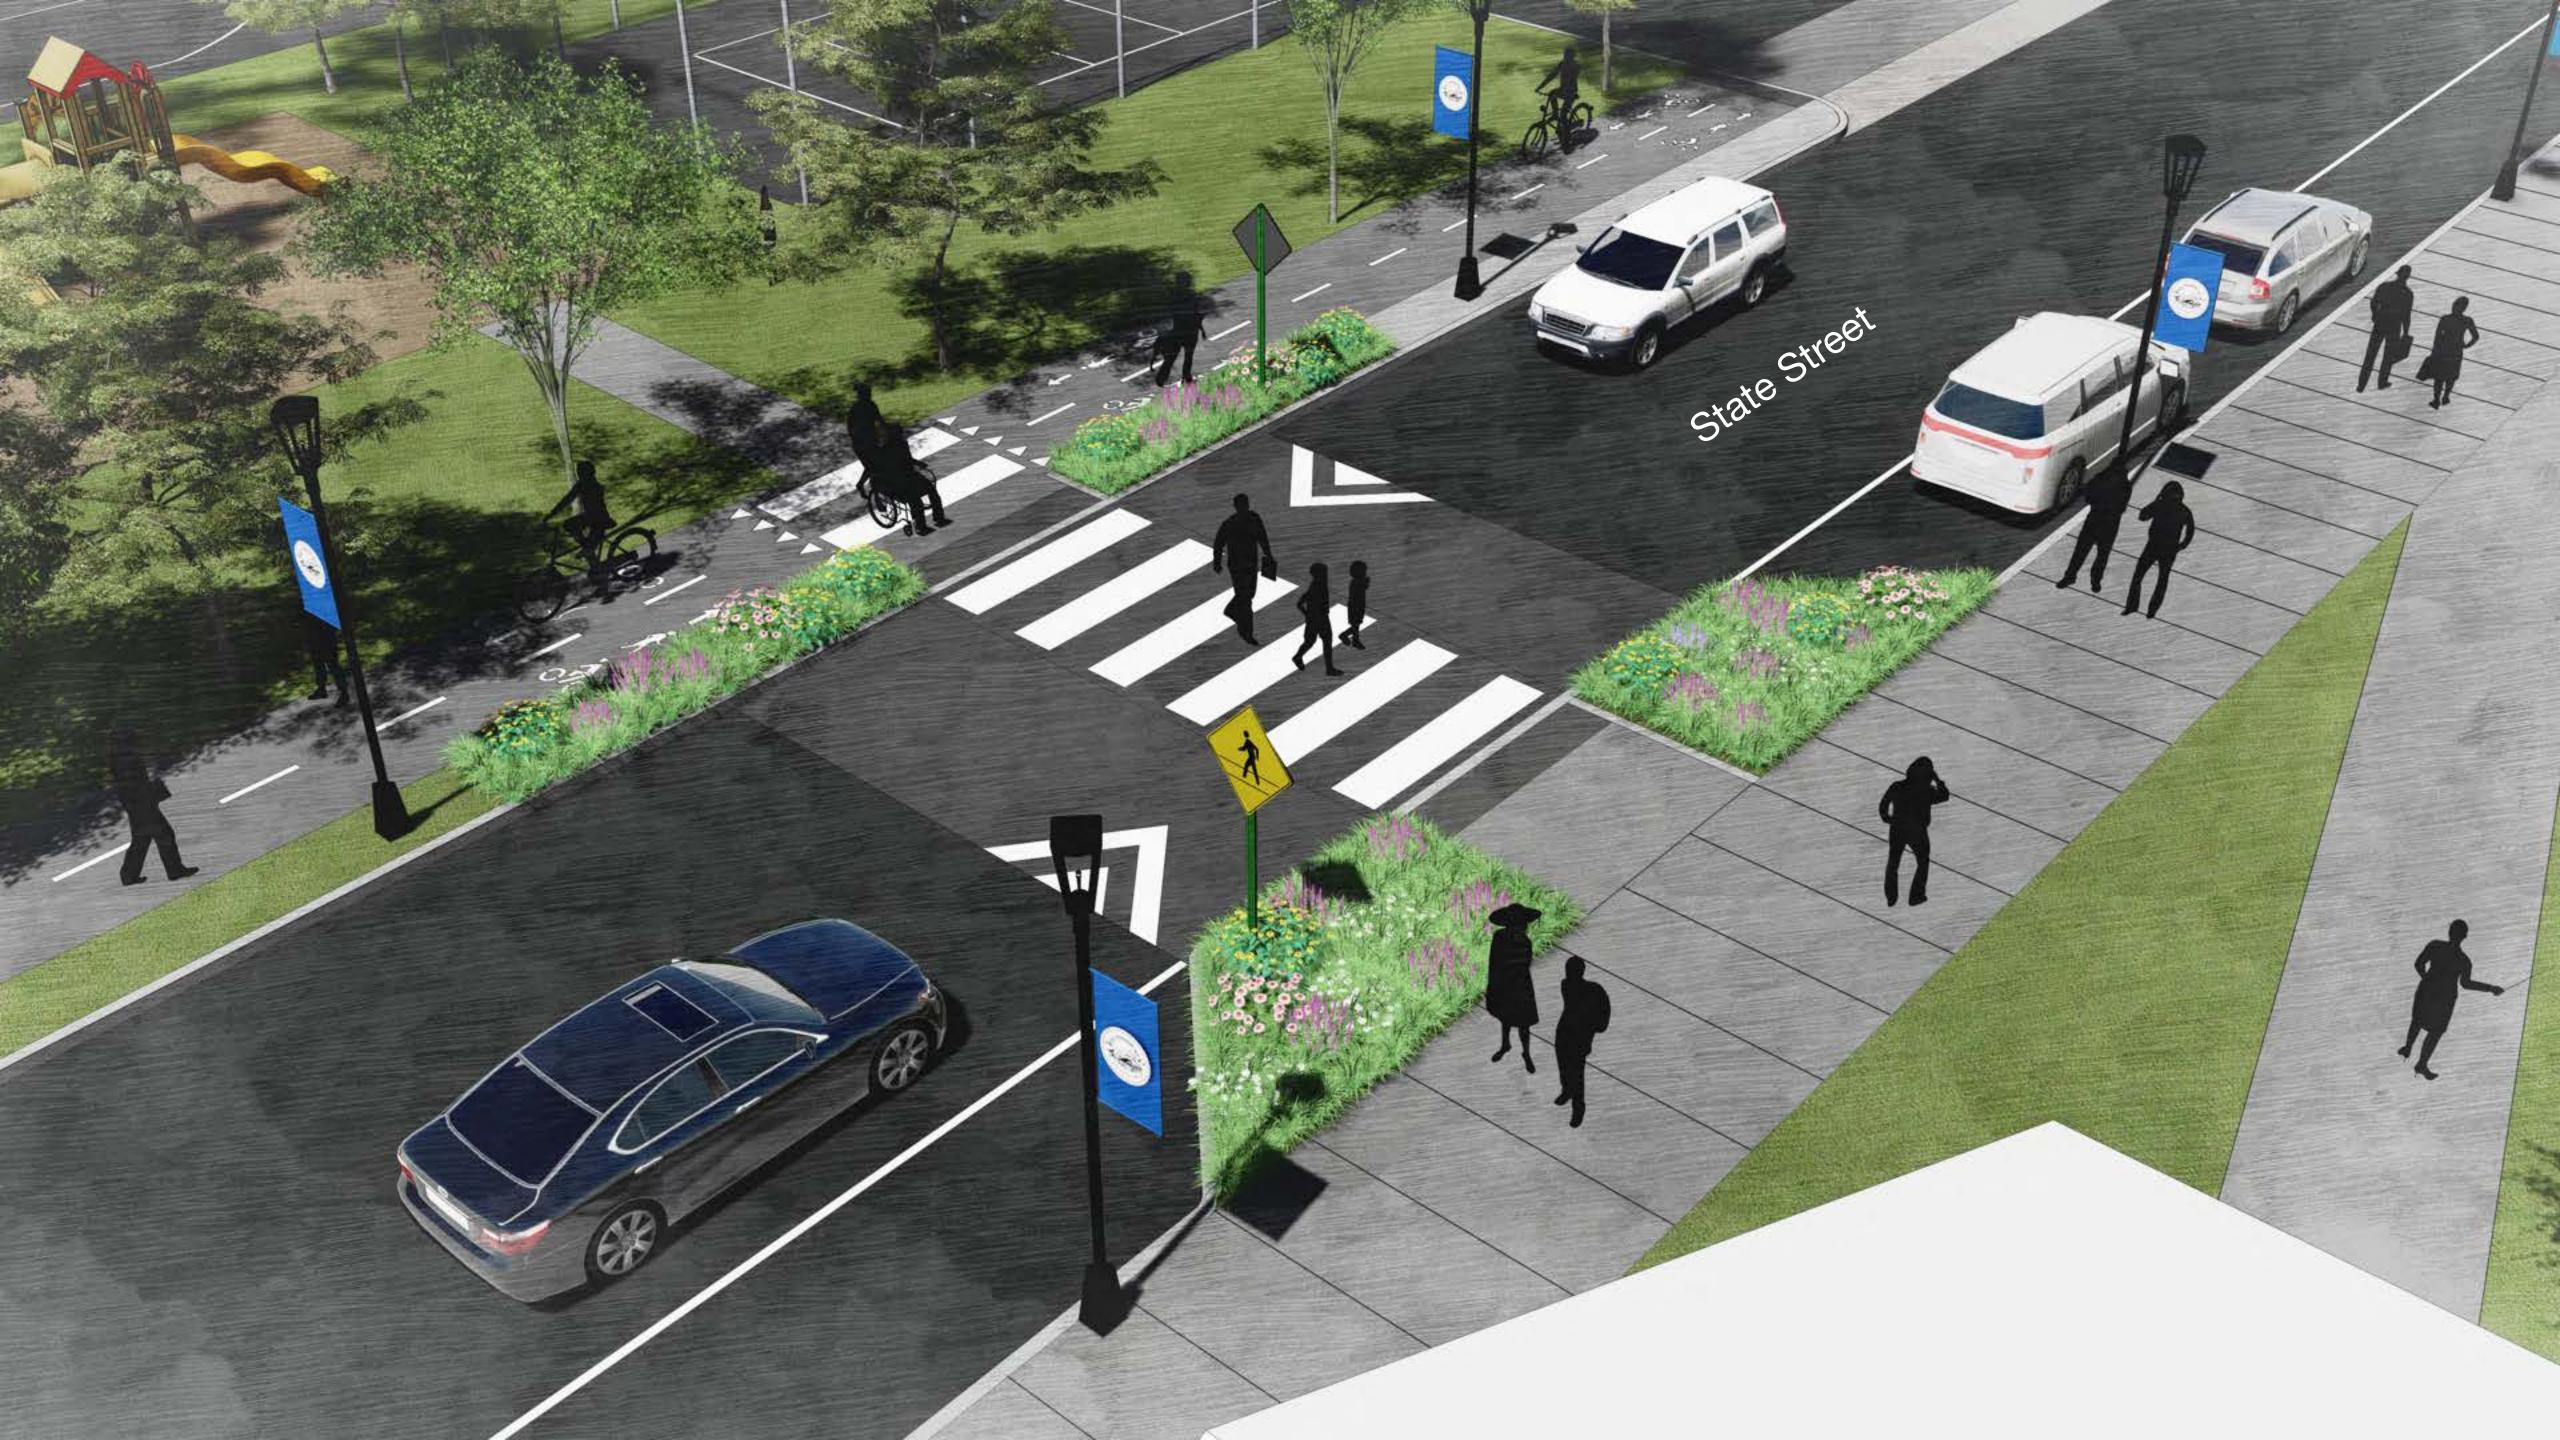

#### **Pavement** Markings

- Lane & shoulder striping
- Stop bar
- Crosswalks

## Curb Extensions

- Standard
- Amenity
- Green Infrastructure

#### **Curb Ramps**

#### State Street Corridor