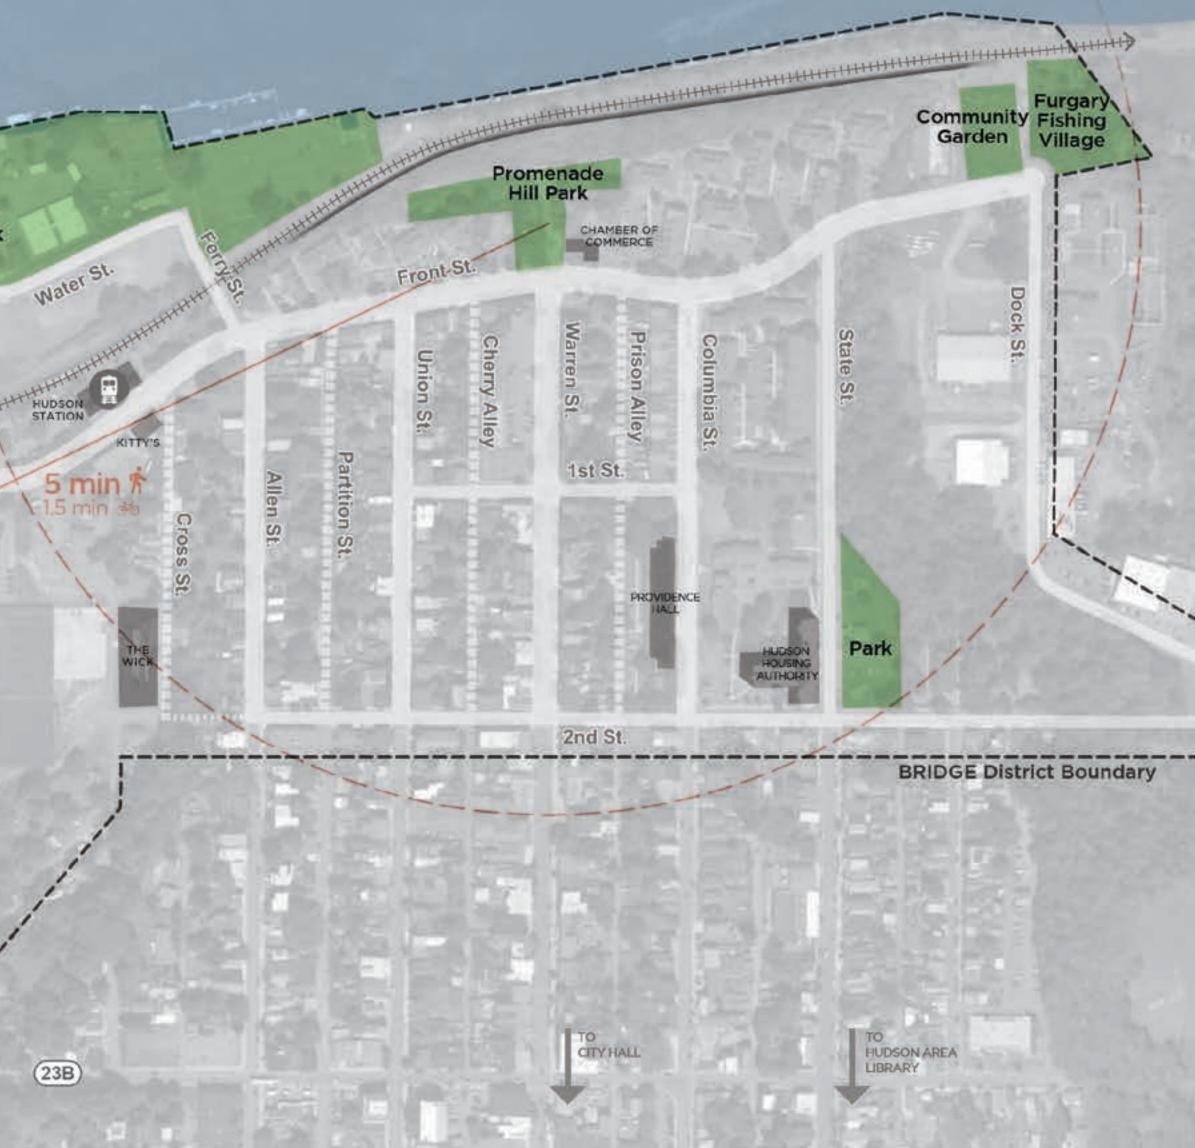

#### **Project Area**

Henry Hudson Riverfront Park \$++++++ 4+++++ BASILICA 10 min 1 3 min # 3 0' 50' 100'

HUDSON, NY

#### HUDSON RIVER