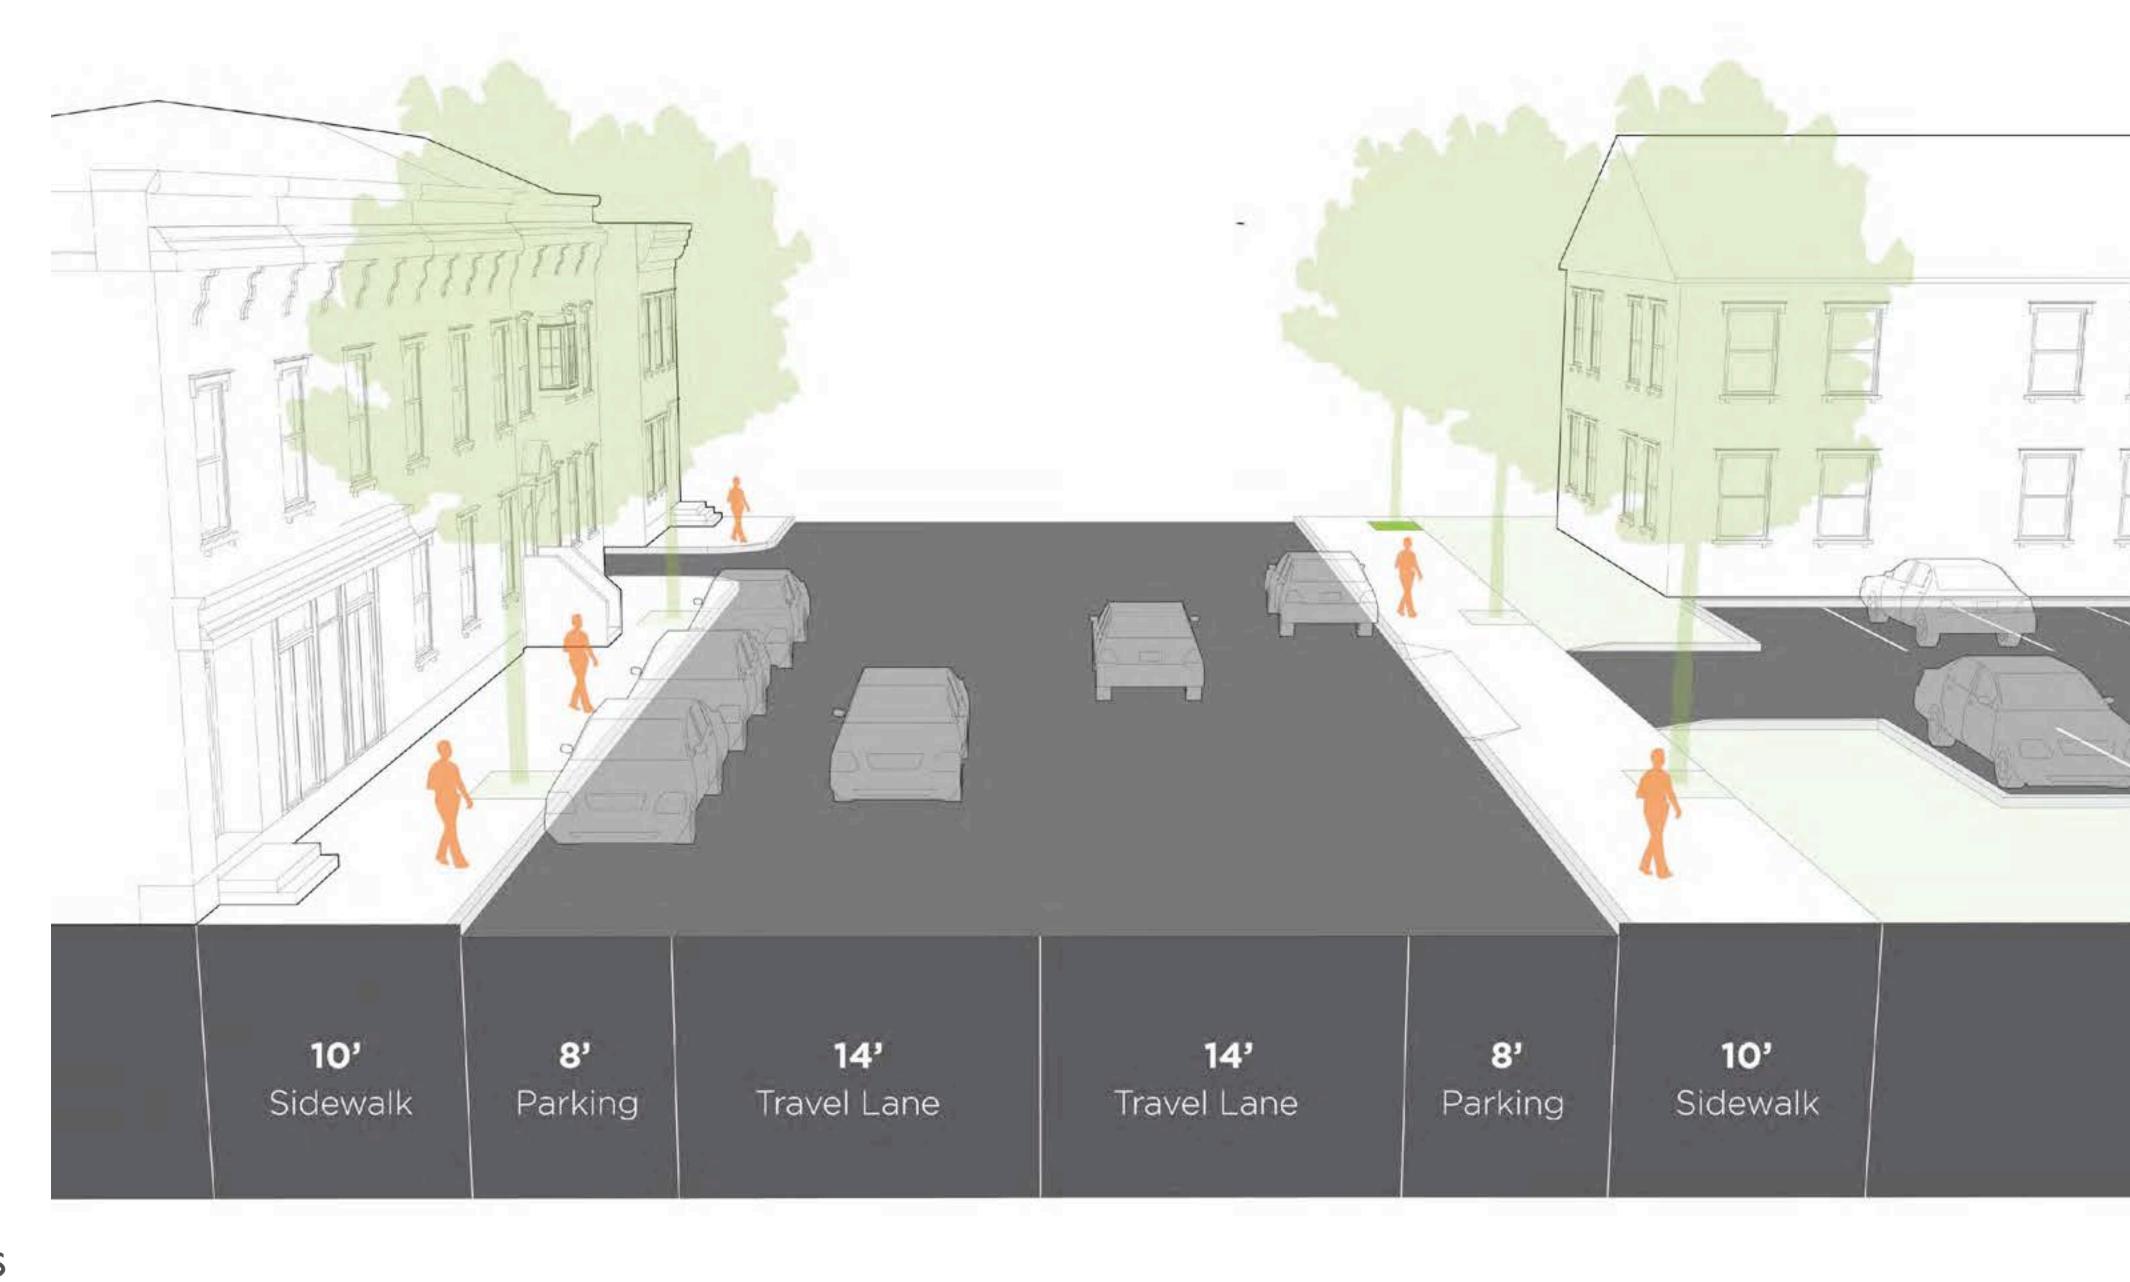

pologies



HUDSON, NY



#### HUDSON RIVER







#### Intersection Typologies









## **Bicycle Network**









#### **Bike Facilities**









#### **Pavement** Markings

- Lane & shoulder striping
- Stop bar
- Crosswalks









## Curb Extensions

- Standard
- Amenity
- Green Infrastructure

# C. Barnet











#### **Curb Ramps**







#### State Street Corridor







## Raised Mid-Block Crossing

-

Campo P











#### Warren Street & 2nd Street Intersection















## **Typical Alley Treatment**













# GOAL 3: RECONNECT THE WATERFRONT

SLOENNOD NOSGER





#### Waterfront Promenade









#### **Tabled** Intersection













## Tabled Crossing











## Tabled Crossing













## Existing Conditions







## Front Street Existing







## Front Street Proposed









Promenade Hill Park

10

C.

F



Front Street

( Comments

Sec.



BLOENNOD NOSGER





## **Connectivity Plan**











## Street Improvements Matrix

|                                 | Street<br>ovements | Shared-use path sidewalk |   |  |   |          |  |  |
|---------------------------------|--------------------|--------------------------|---|--|---|----------|--|--|
| , TO                            | Columbia St.       |                          |   |  |   |          |  |  |
| Residential<br>Street           | Union St.          |                          |   |  |   |          |  |  |
| Res                             | Allen St.          |                          |   |  |   |          |  |  |
| ntial<br>ctor                   | 1st St.