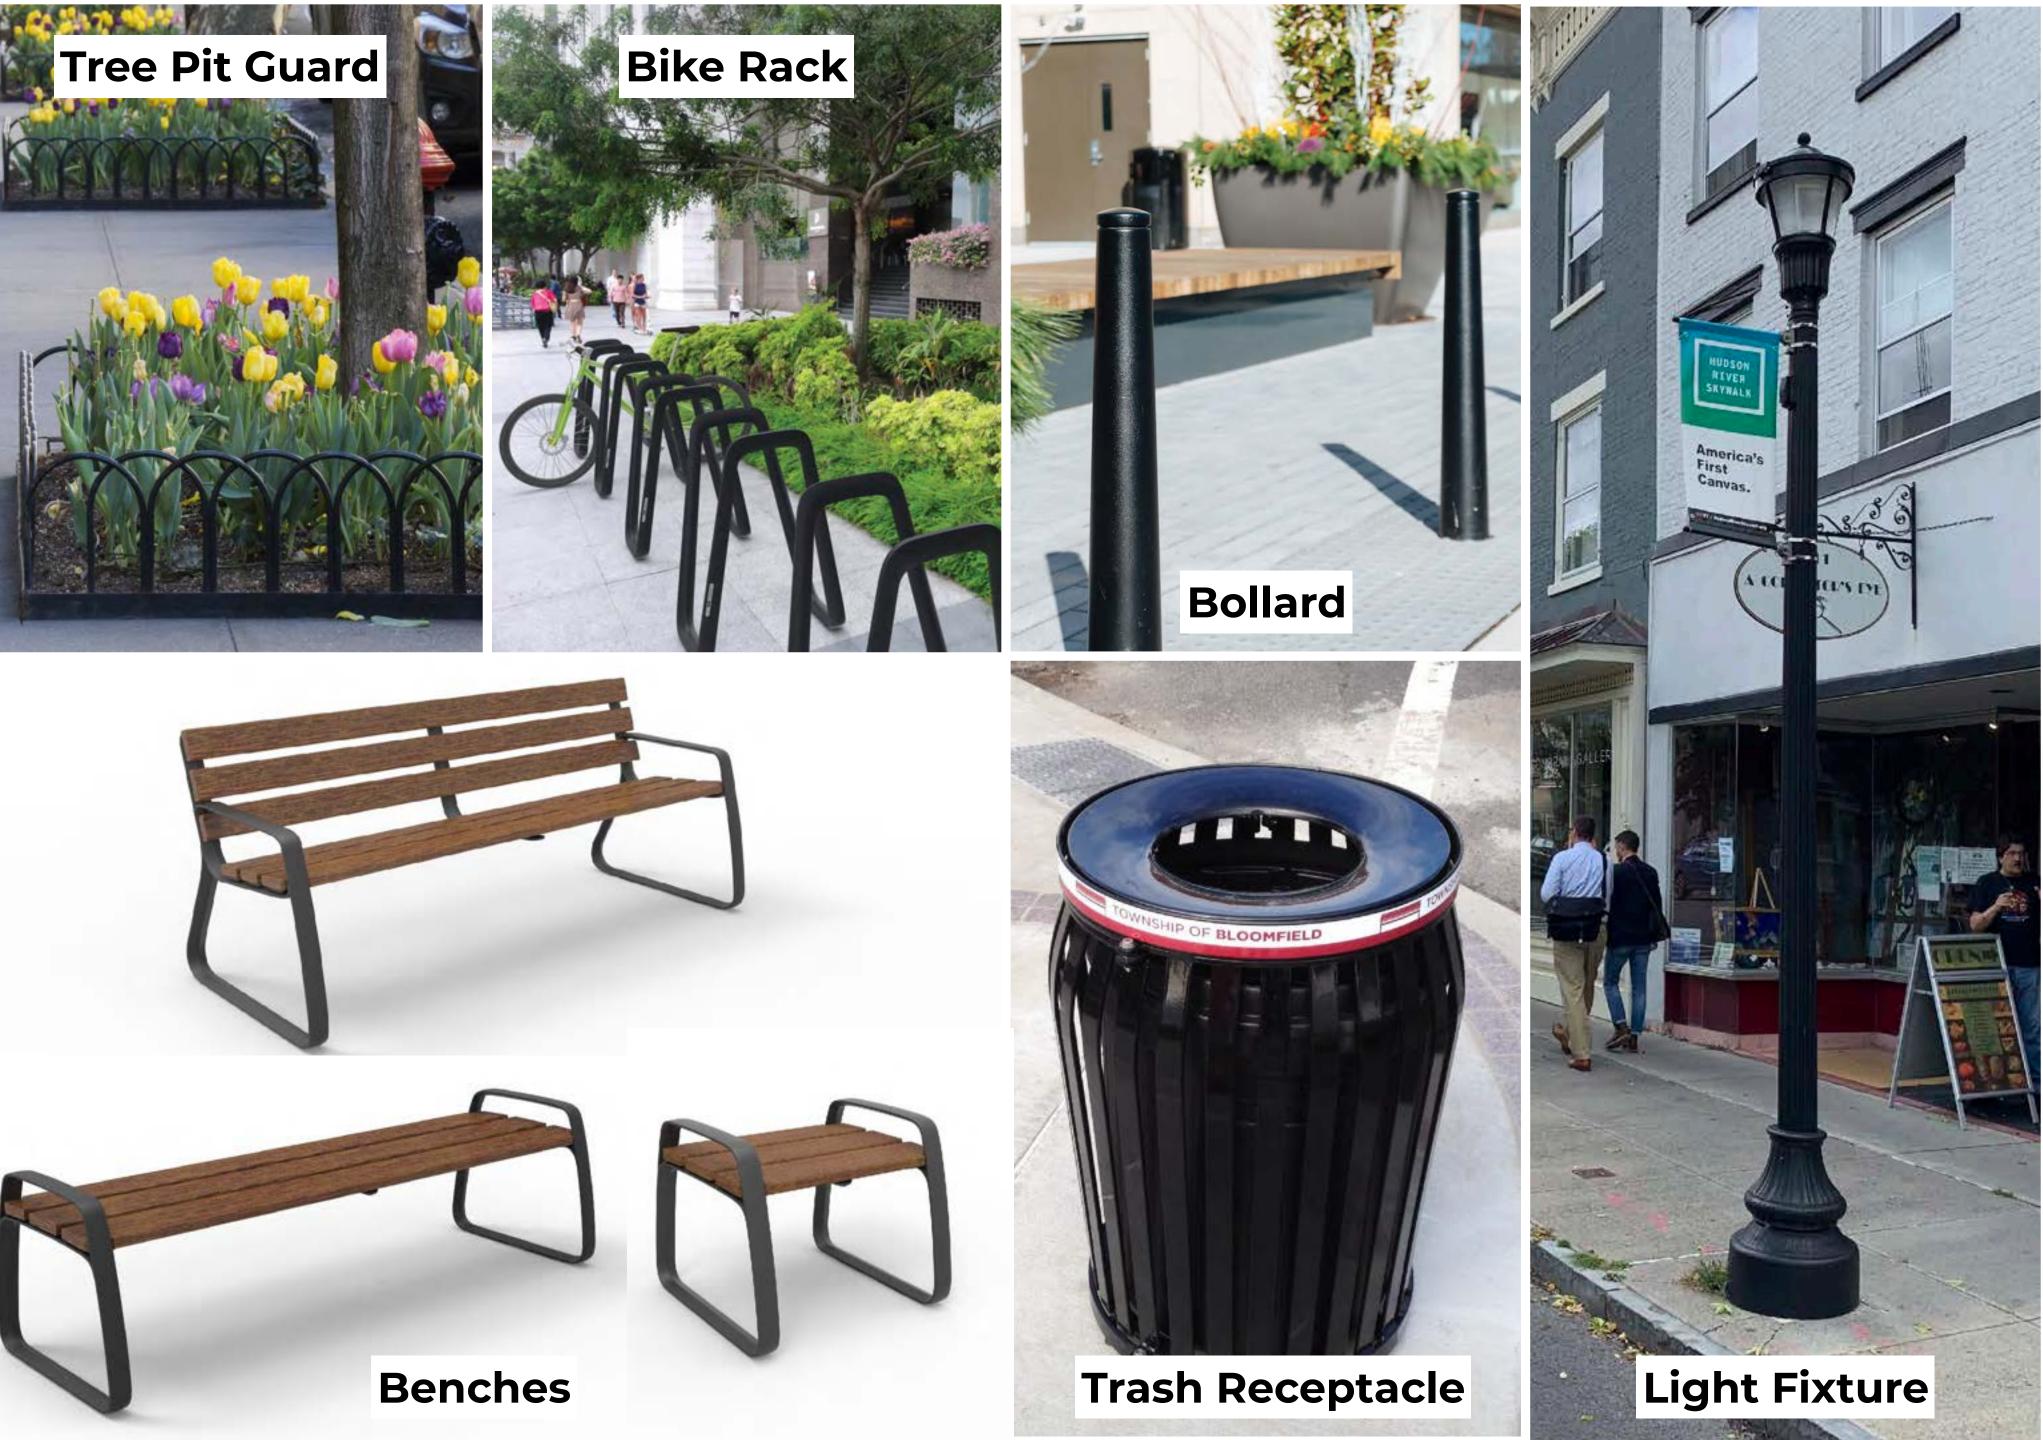

#### Furniture Palette

BDZON CONNECLE

GOAL 2: MAKE STREETS SAFE AND ACCESSIBLE FOR 