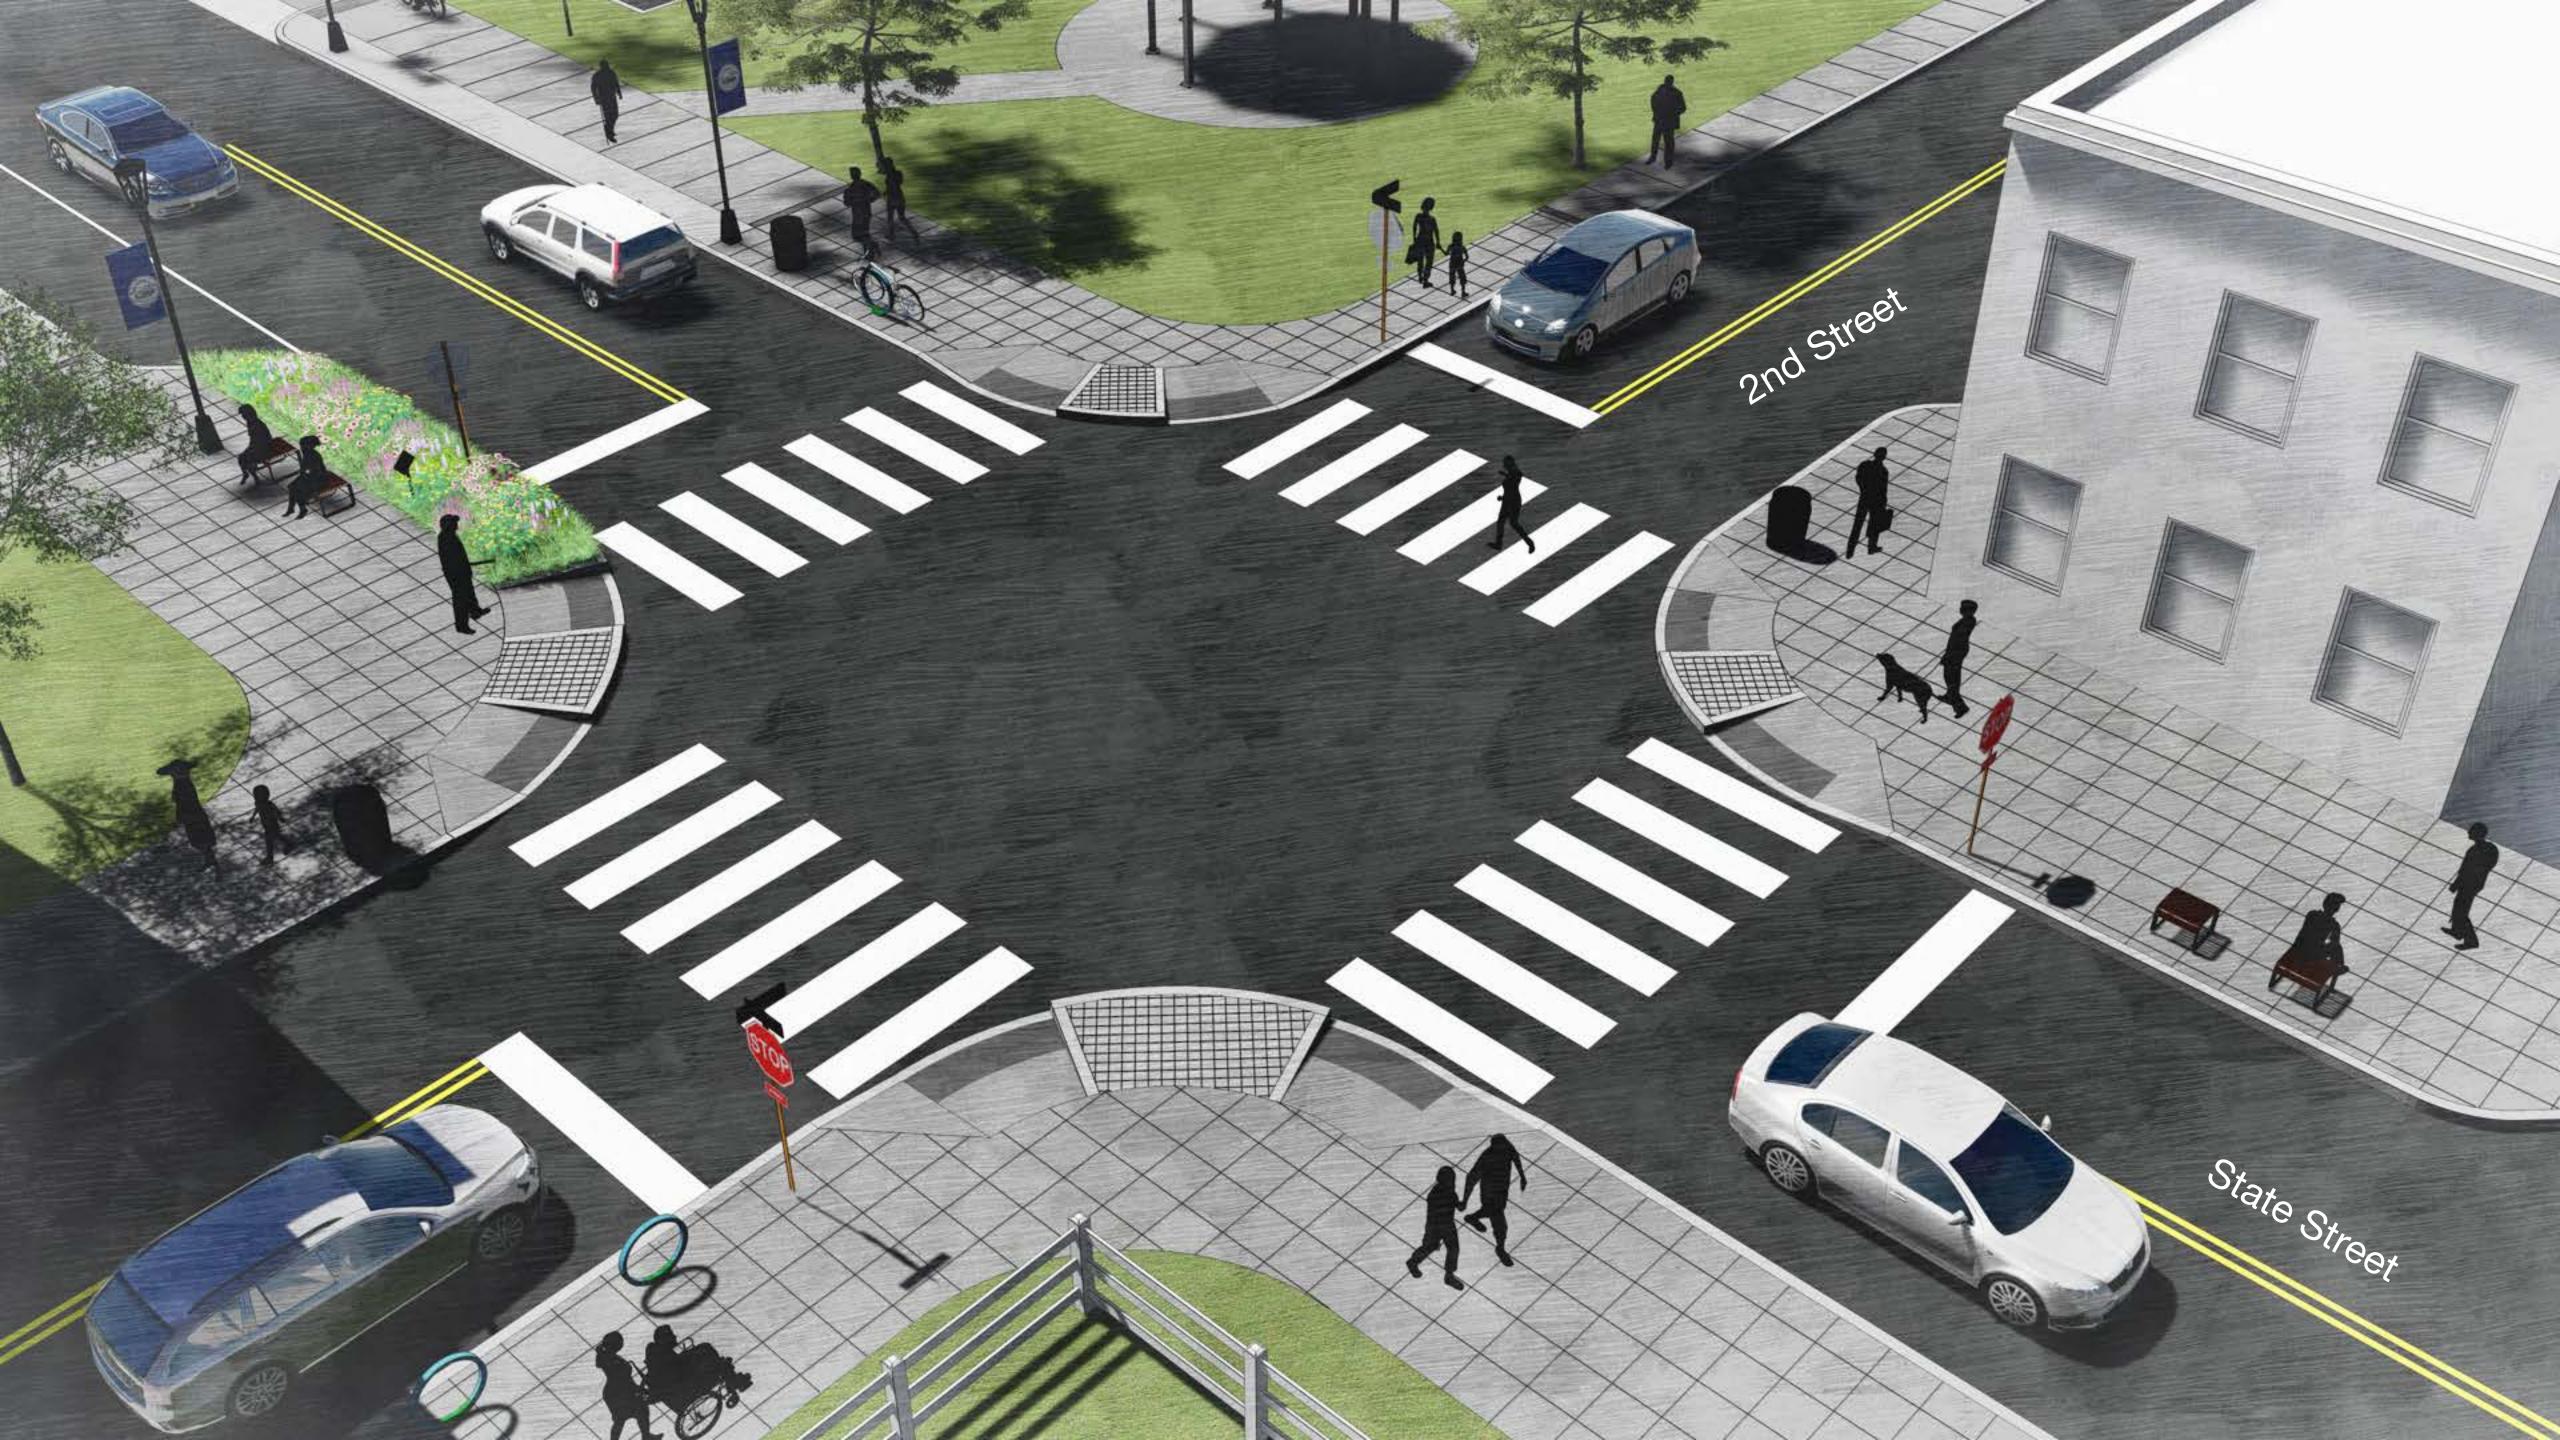

#### Historic Integrity









#### Look & Feel











#### **Materials Palette**







#### **Tinted Concrete**



**Granite setts** 



#### **Granite Pavers**



#### **Engraved Granite Paver**

Township'(

Concrete w/sawcut joints





#### Furniture Palette









BDZON CONNECLE

GOAL 2: MAKE STREETS SAFE AND ACCESSIBLE FOR 





#### Street Typologies



HUDSON, NY



#### HUDSON RIVER







#### Intersection Typologies









## **Bicycle Network**









#### **Bike Facilities**









#### **Pavement** Markings

- Lane & shoulder striping
- Stop bar
- Crosswalks









## Curb Extensions

- Standard
- Amenity
- Green Infrastructure

# C. Barnet











#### **Curb Ramps**







#### State Street Corridor







## Raised Mid-Block Crossing

-

Campo P











#### Warren Street & 2nd Street Intersection















## **Typical Alley Treatment**













# GOAL 3: RECONNECT THE WATERFRONT

SLOENNOD NOSGER





#### Waterfront Promenade









#### **Tabled** Intersection













## Tabled Crossing











## Tabled Crossing













## Existing Conditions







## Front Street Existing







## Front Street Proposed









Promenade Hill Park

10

C.

F



Front Street

( Comments

Sec.



BLOENNOD NOSGER





## **Connectivity Plan**











## Street Improvements Matrix

|                                 | Street<br>ovements | Shared-use path sidewalk |   |  |   |          |  |  |
|---------------------------------|--------------------|--------------------------|---|--|---|----------|--|--|
| , TO