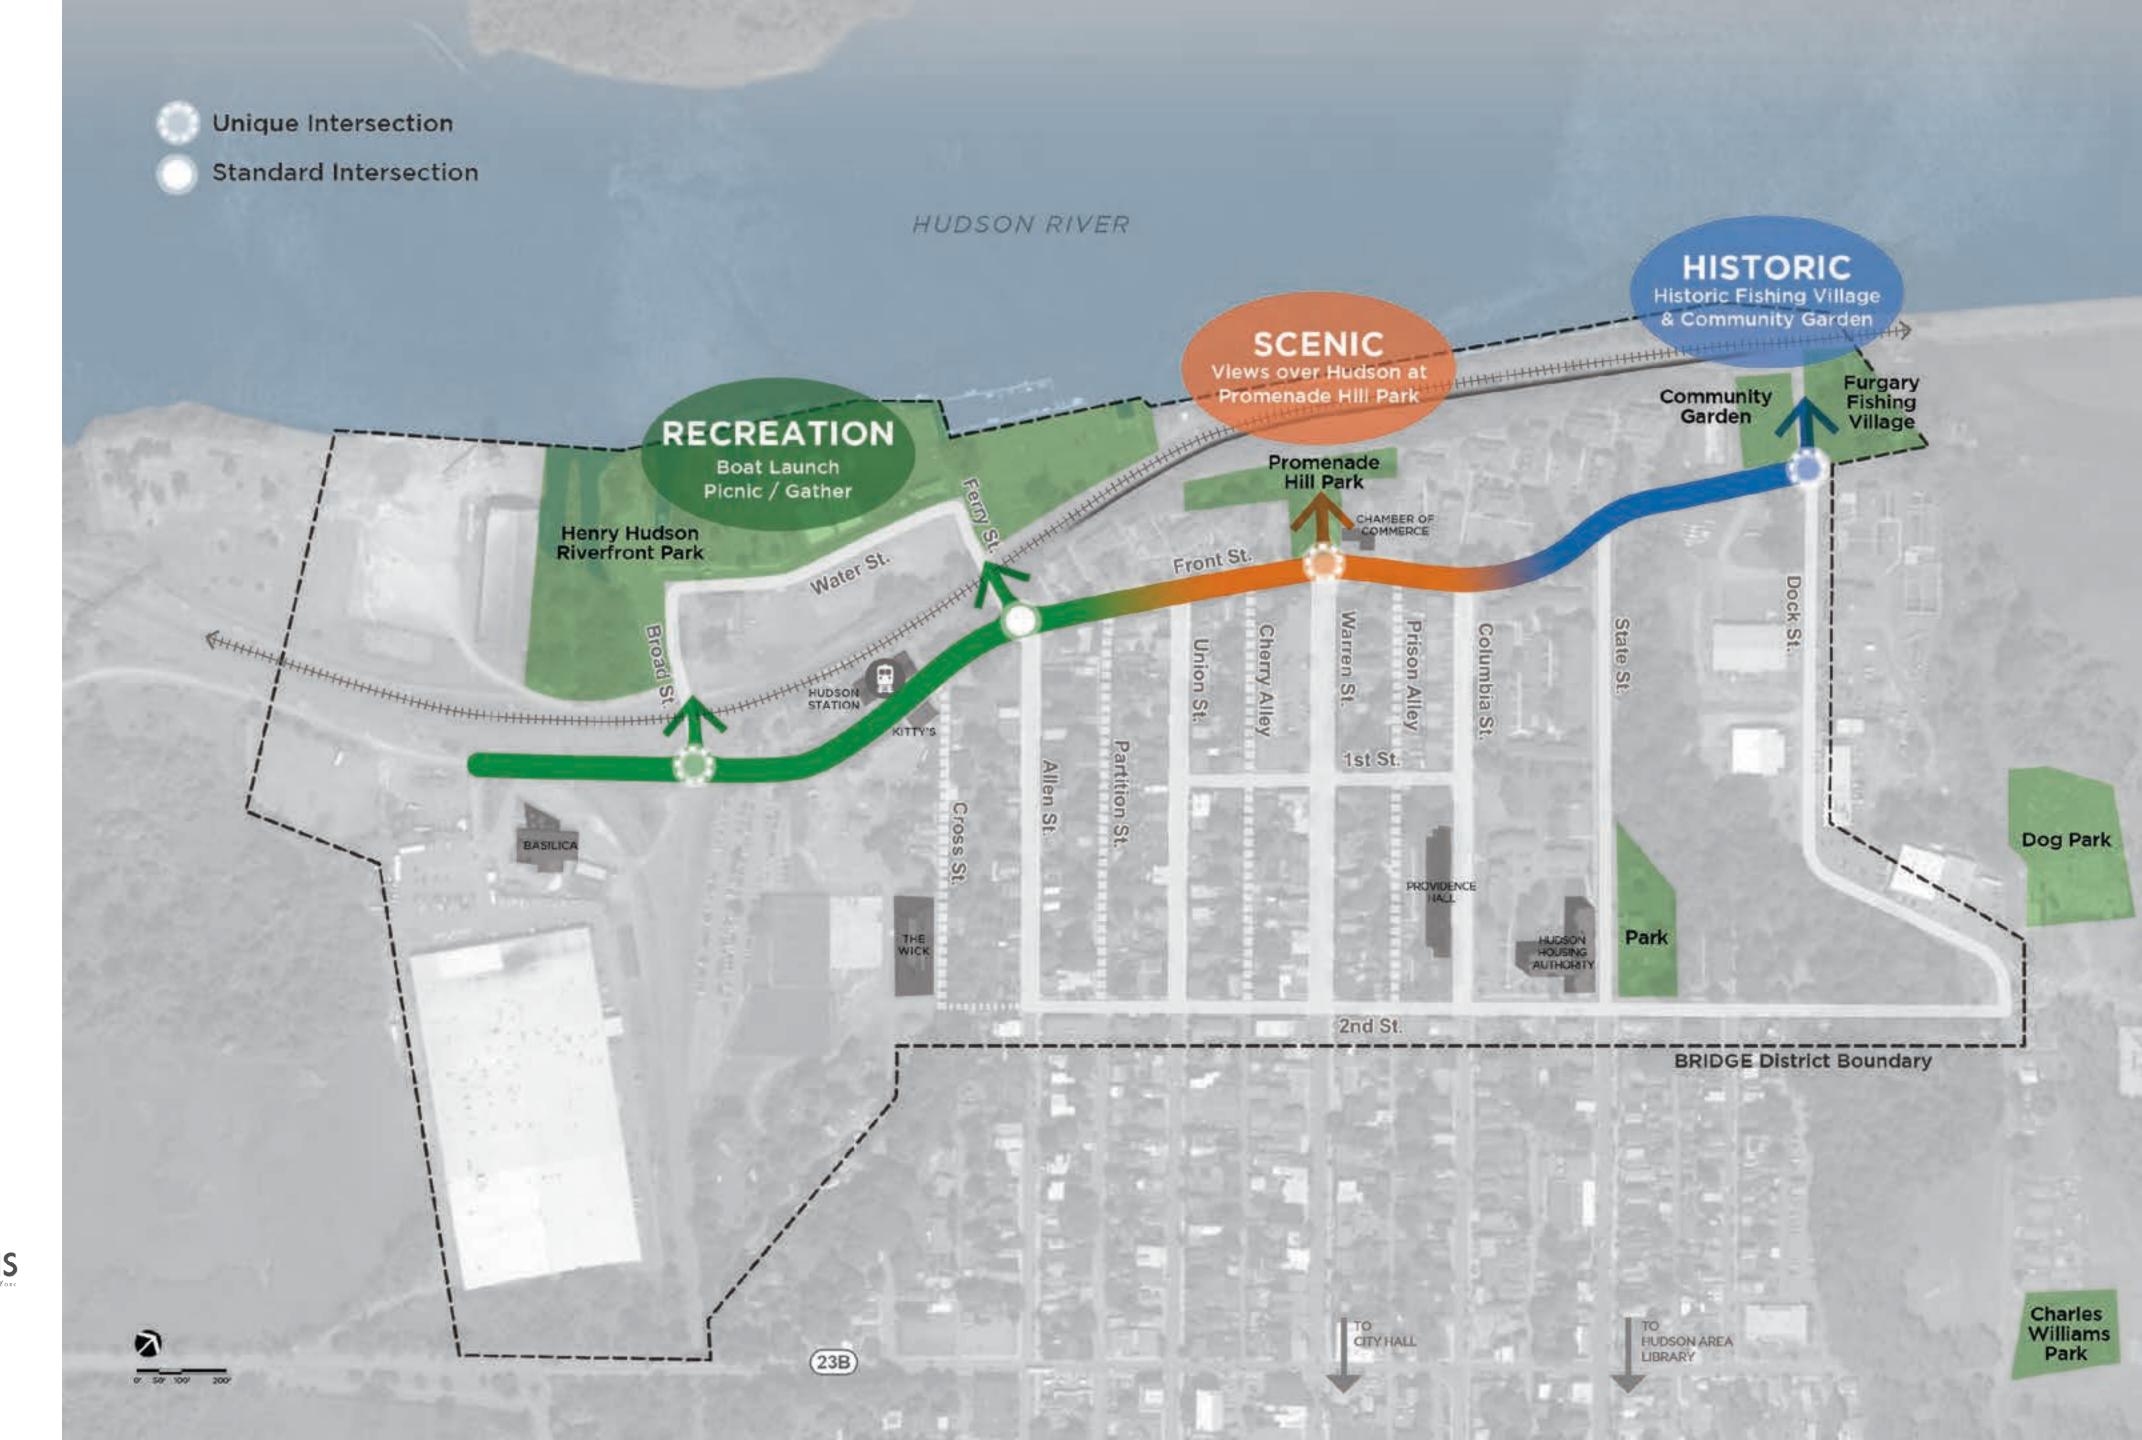

#### **Project Area**

Henry Hudson Riverfront Park \$++++++ 4+++++ BASILICA 10 min 1 3 min # 3 0' 50' 100'

HUDSON, NY

## Make Streets Safe & Accessible for All

**Reconnect the** Waterfront

# GOAL 3: RECONNECT THE WATERFRONT

SLOENNOD NOSGER

#### Waterfront Promenade