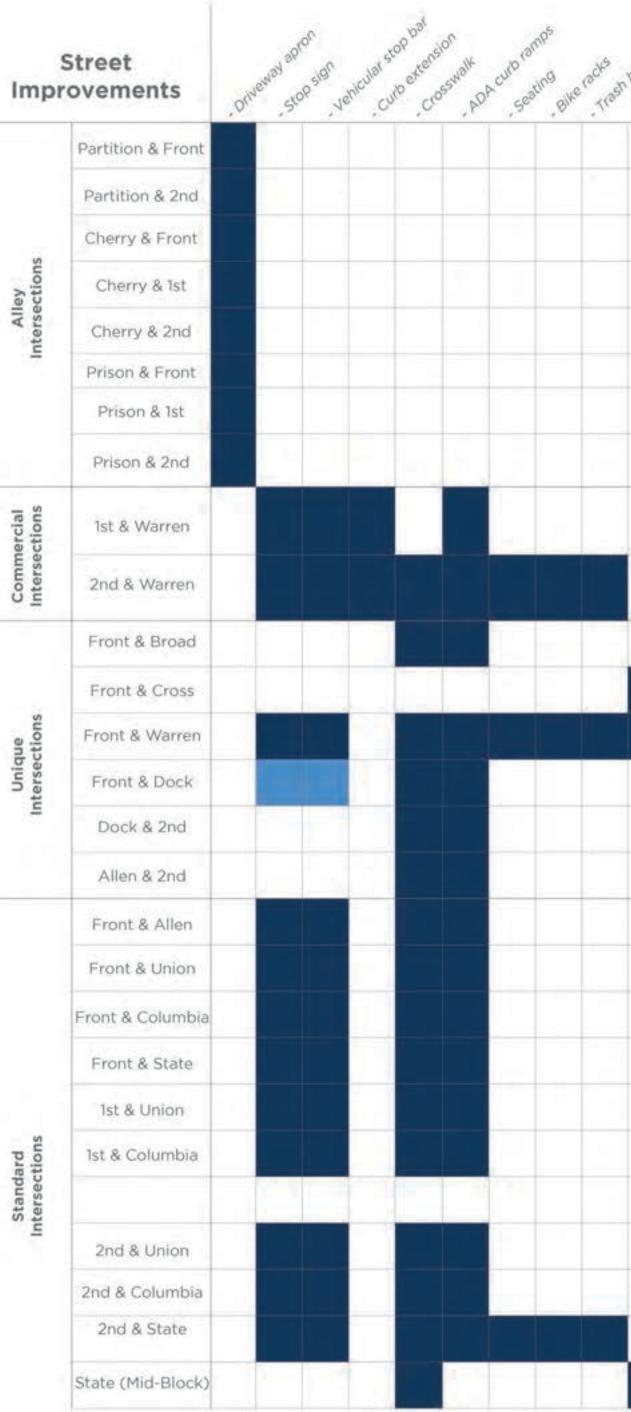

## Intersection Improvements Matrix

| bins<br>Rais | ed crossif | 9<br>Anoing | ad interse | o Infrastr | unenties |   |   |   |  |   |   |  |
|--------------|------------|-------------|------------|------------|----------|---|---|---|--|---|---|--|
|              | ×5.        |             | . 6'       | 8.         |          |   |   |   |  |   |   |  |
|              |            |             |            |            |          |   |   | - |  |   |   |  |
|              |            |             |            |            |          |   |   |   |  |   |   |  |
|              |            |             |            |            |          |   |   |   |  |   |   |  |
|              |            |             |            |            |          |   |   |   |  |   |   |  |
|              |            |             |            |            |          |   |   |   |  |   |   |  |
|              |            |             |            |            |          |   |   |   |  |   |   |  |
|              |            |             |            |            |          |   |   |   |  |   |   |  |
|              |            |             |            |            |          |   |   |   |  |   |   |  |
|              |            |             |            |            |          |   |   |   |  |   |   |  |
|              |            |             |            |            |          |   |   |   |  | - |   |  |
|              |            |             |            |            |          |   |   |   |  |   |   |  |
|              |            |             |            |            |          |   |   |   |  |   |   |  |
|              |            |             |            |            |          |   |   |   |  |   |   |  |
|              |            |             |            |            |          |   |   |   |  |   |   |  |
|              |            |             |            |            | _        | _ |   |   |  |   |   |  |
|              |            |             |            |            |          |   |   |   |  |   |   |  |
|              |            |             |            |            |          |   |   |   |  |   |   |  |
|              |            |             |            |            |          |   |   |   |  |   |   |  |
|              |            |             |            |            |          |   |   |   |  |   |   |  |
|              |            |             |            |            |          |   | _ |   |  |   |   |  |
|              |            |             |            | _          |          |   |   |   |  |   | _ |  |
|              |            |             |            |            |          |   |   |   |  |   |   |  |
|              |            |             |            | -          |          |   |   |   |  |   |   |  |
| 1.<br>       |            |             |            |            |          |   |   |   |  |   |   |  |
|              |            |             |            |            |          |   |   |   |  |   |   |  |
|              |            |             |            |            |          |   |   |   |  |   |   |  |