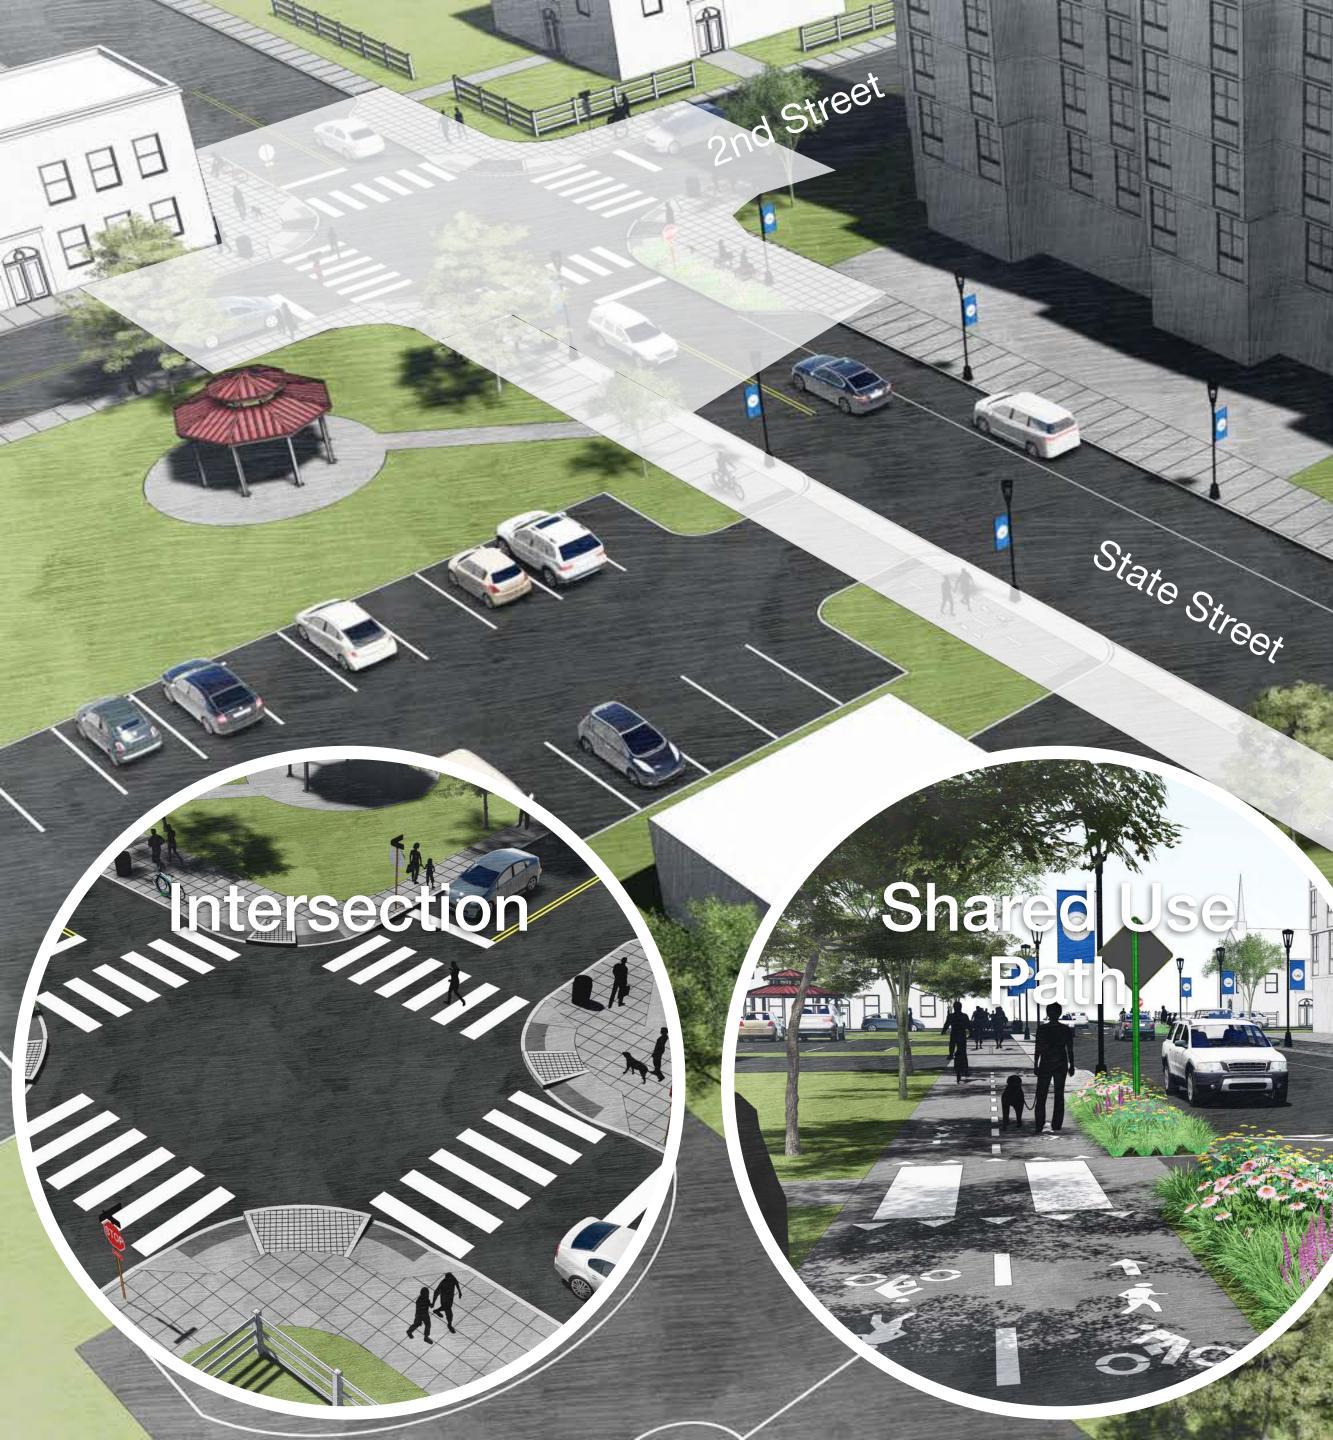

#### Street Typologies

HUDSON, NY

#### Intersection Typologies

#### Warren Street & 2nd Street Intersection