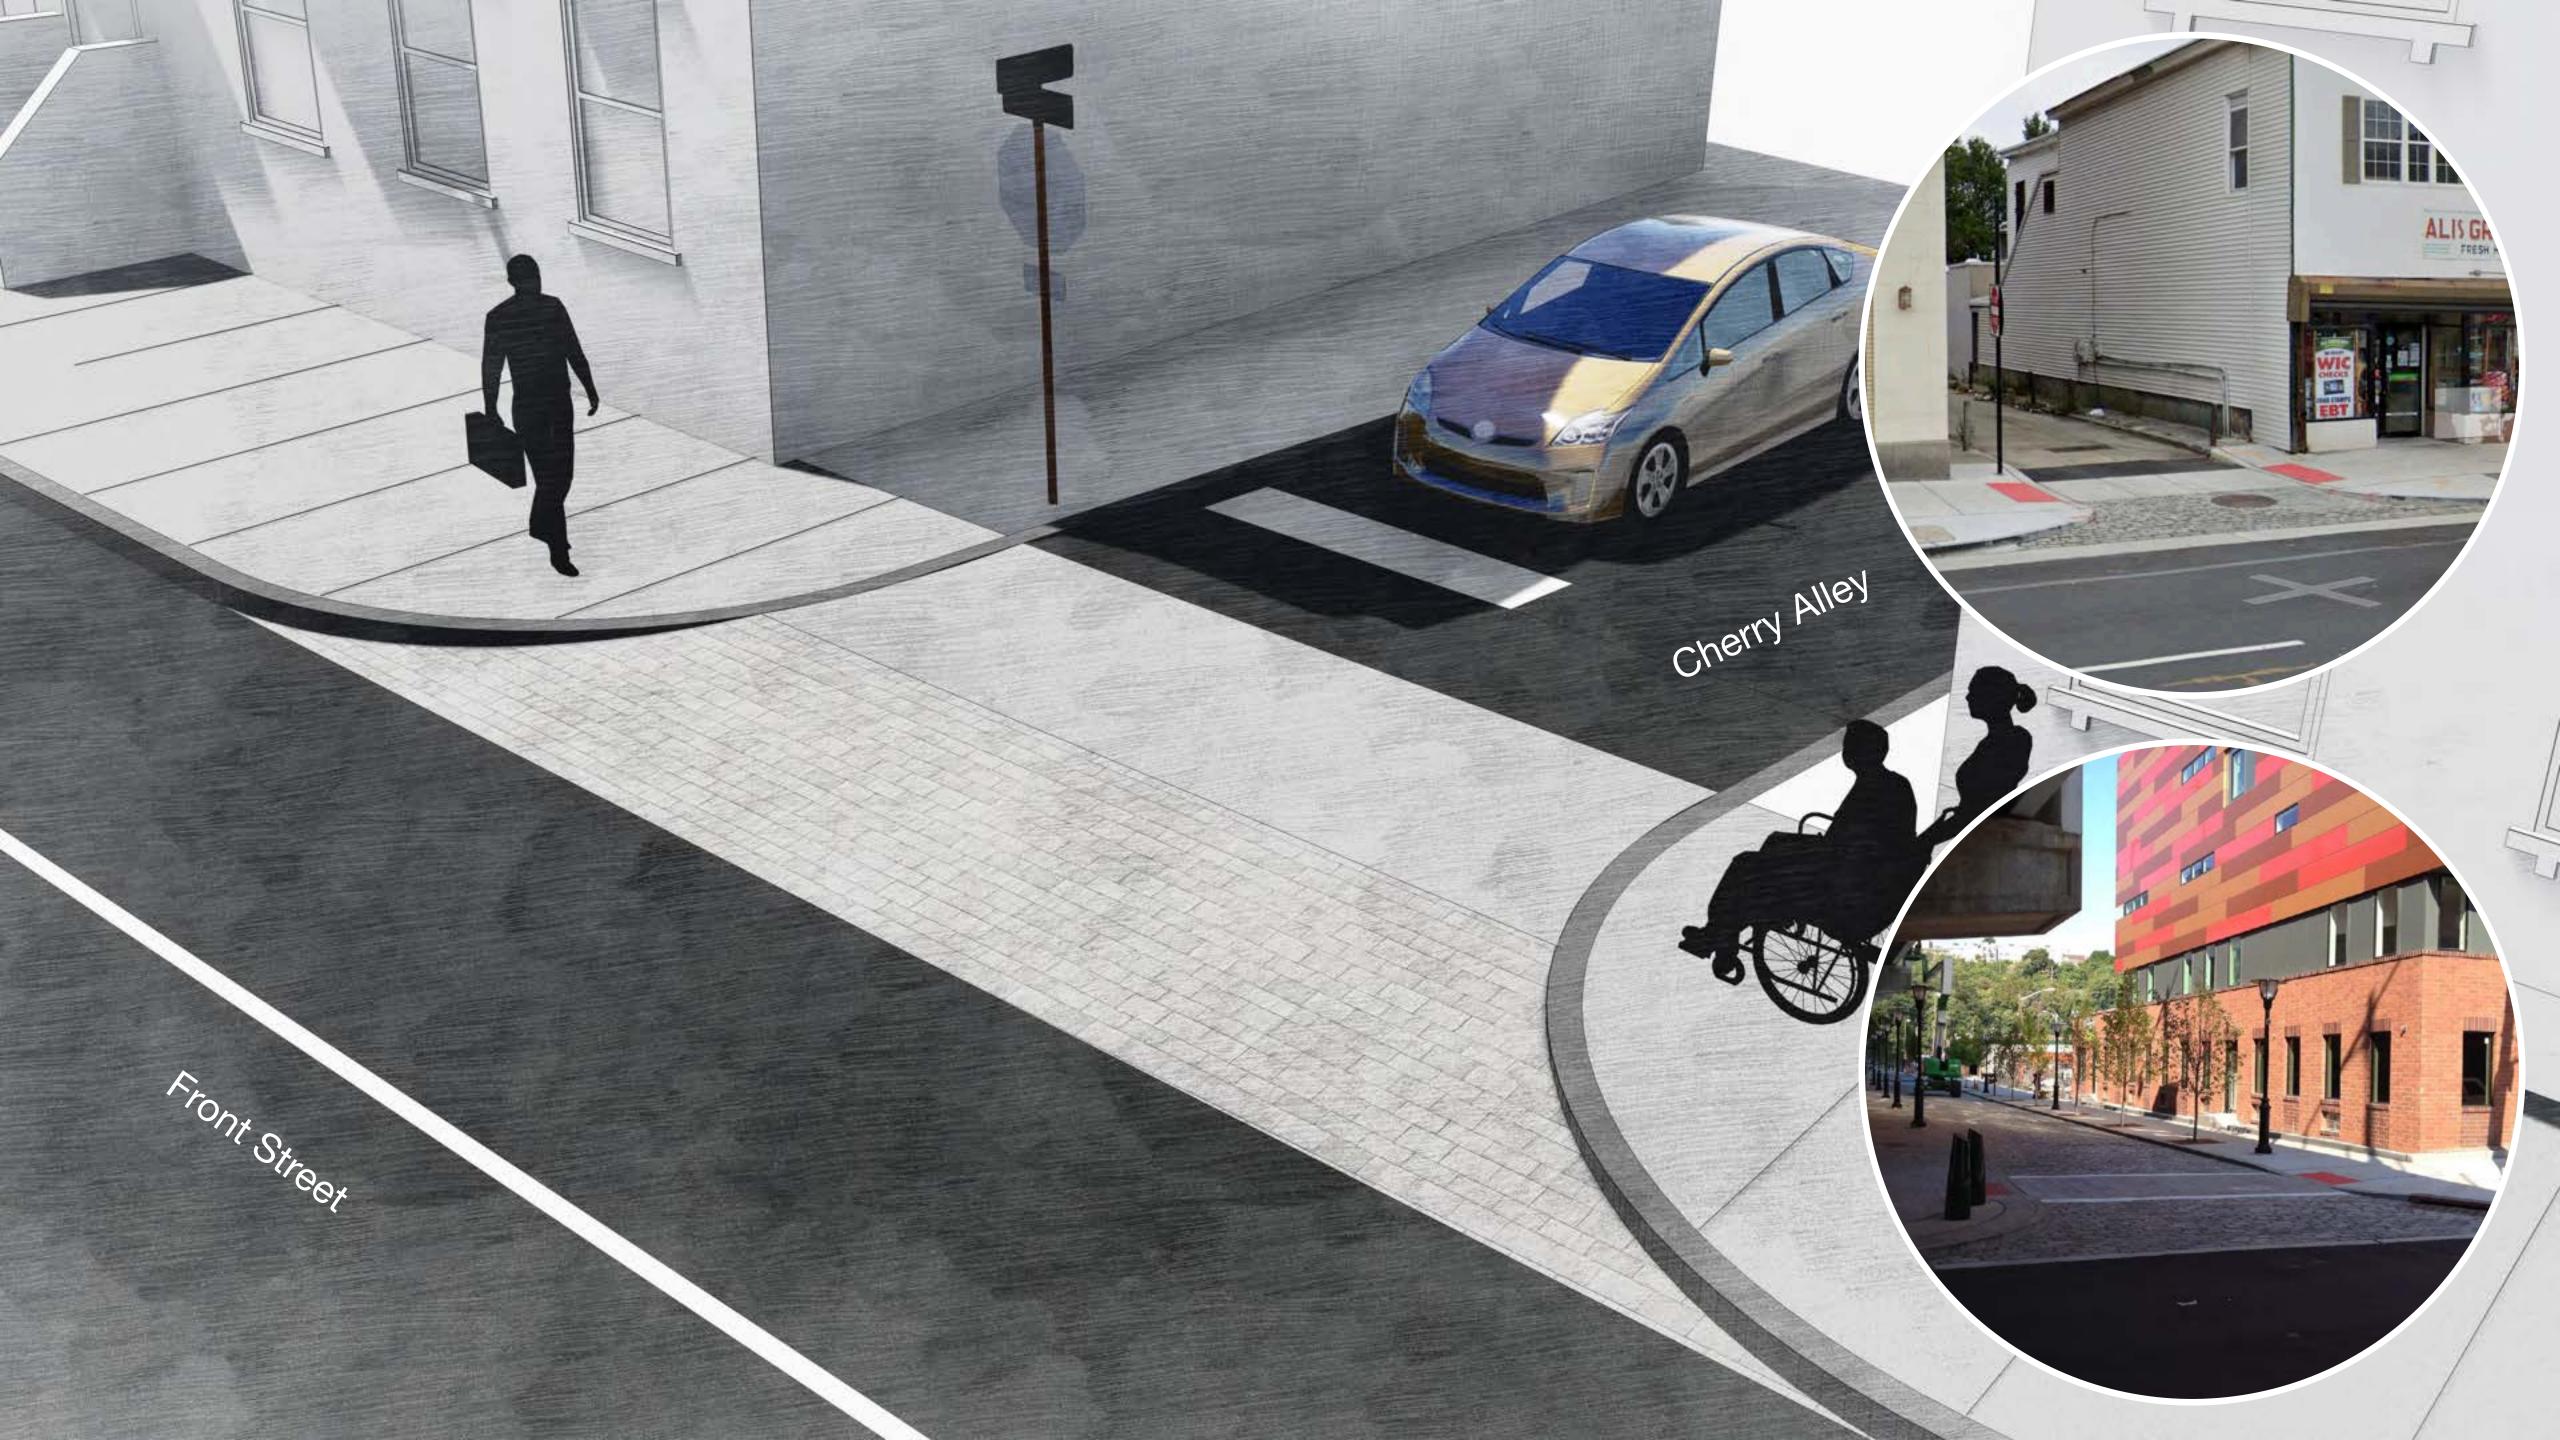

ed Concrete**



**Granite setts** 



#### **Granite Pavers**



#### **Engraved Granite Paver**

Township'(

Concrete w/sawcut joints





#### Furniture Palette









BDZON CONNECLE

GOAL 2: MAKE STREETS SAFE AND ACCESSIBLE FOR 





#### Street Typologies



HUDSON, NY



#### HUDSON RIVER







#### Intersection Typologies









## **Bicycle Network**









#### **Bike Facilities**









#### **Pavement** Markings

- Lane & shoulder striping
- Stop bar
- Crosswalks









## Curb Extensions

- Standard
- Amenity
- Green Infrastructure

# C. Barnet











#### **Curb Ramps**







#### State Street Corridor







## Raised Mid-Block Crossing

-

Campo P











#### Warren Street & 2nd Street Intersection















## **Typical Alley Treatment**













# GOAL 3: RECONNECT THE WATERFRONT

SLOENNOD NOSGER





#### Waterfront Promenade









#### **Tabled** Intersection













## Tabled Crossing











## Tabled Crossing













## Existing Conditions







## Front Street Existing







## Front Street Proposed









Promenade Hill Park

10

C.

F



Front Street

( Comments

Sec.



BLOENNOD NOSGER





## **Connectivity Plan**











## Street Improvements Matrix

|                                 | Street<br>ovements | Shared-use path sidewalk |   |  |   |          |  |  |
|---------------------------------|--------------------|--------------------------|---|--|---|----------|--|--|
| , TO                            | Columbia St.       |                          |   |  |   |          |  |  |
| Residential<