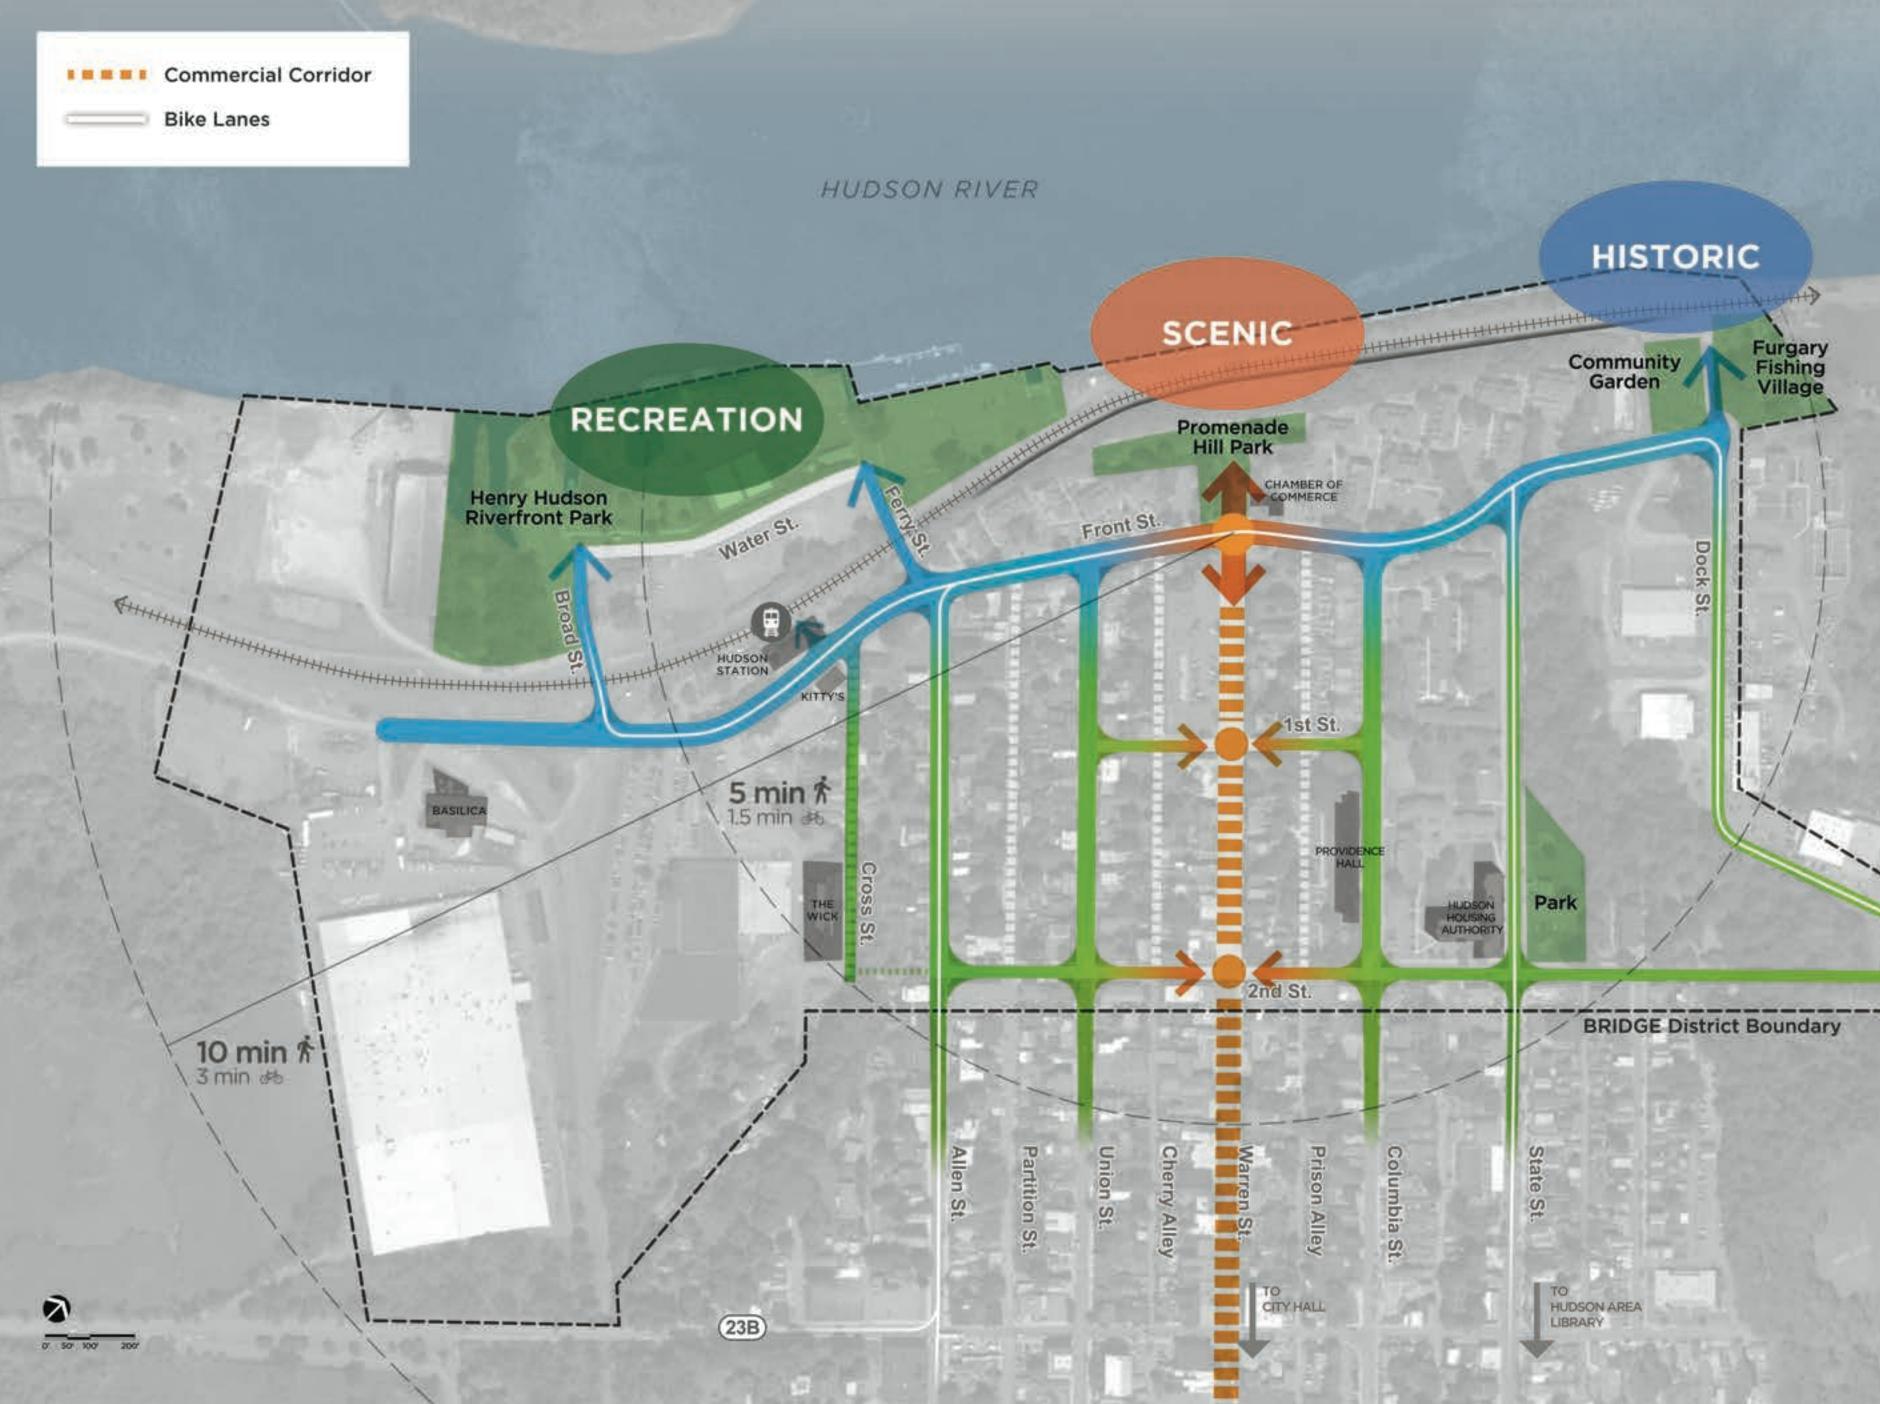

#### **Project Area**

Henry Hudson Riverfront Park \$++++++ 4+++++ BASILICA 10 min 1 3 min # 3 0' 50' 100'

HUDSON, NY

#### HUDSON RIVER