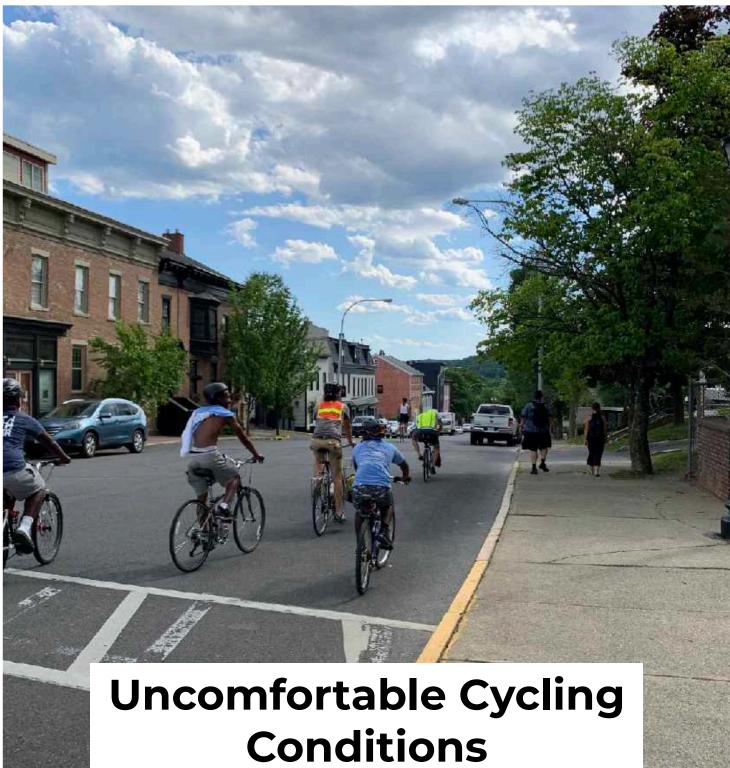

# **Key Findings**

Goals

GOAL #1

GOAL #2

GOAL #3

Make Streets Safe & Accessible for All Reconnect the Waterfront

Celebrate the Historic Integrity

## Challenges

- · Improvements are limited primarily to the corners
- Existing patchwork of materials
- Budgetary constraints