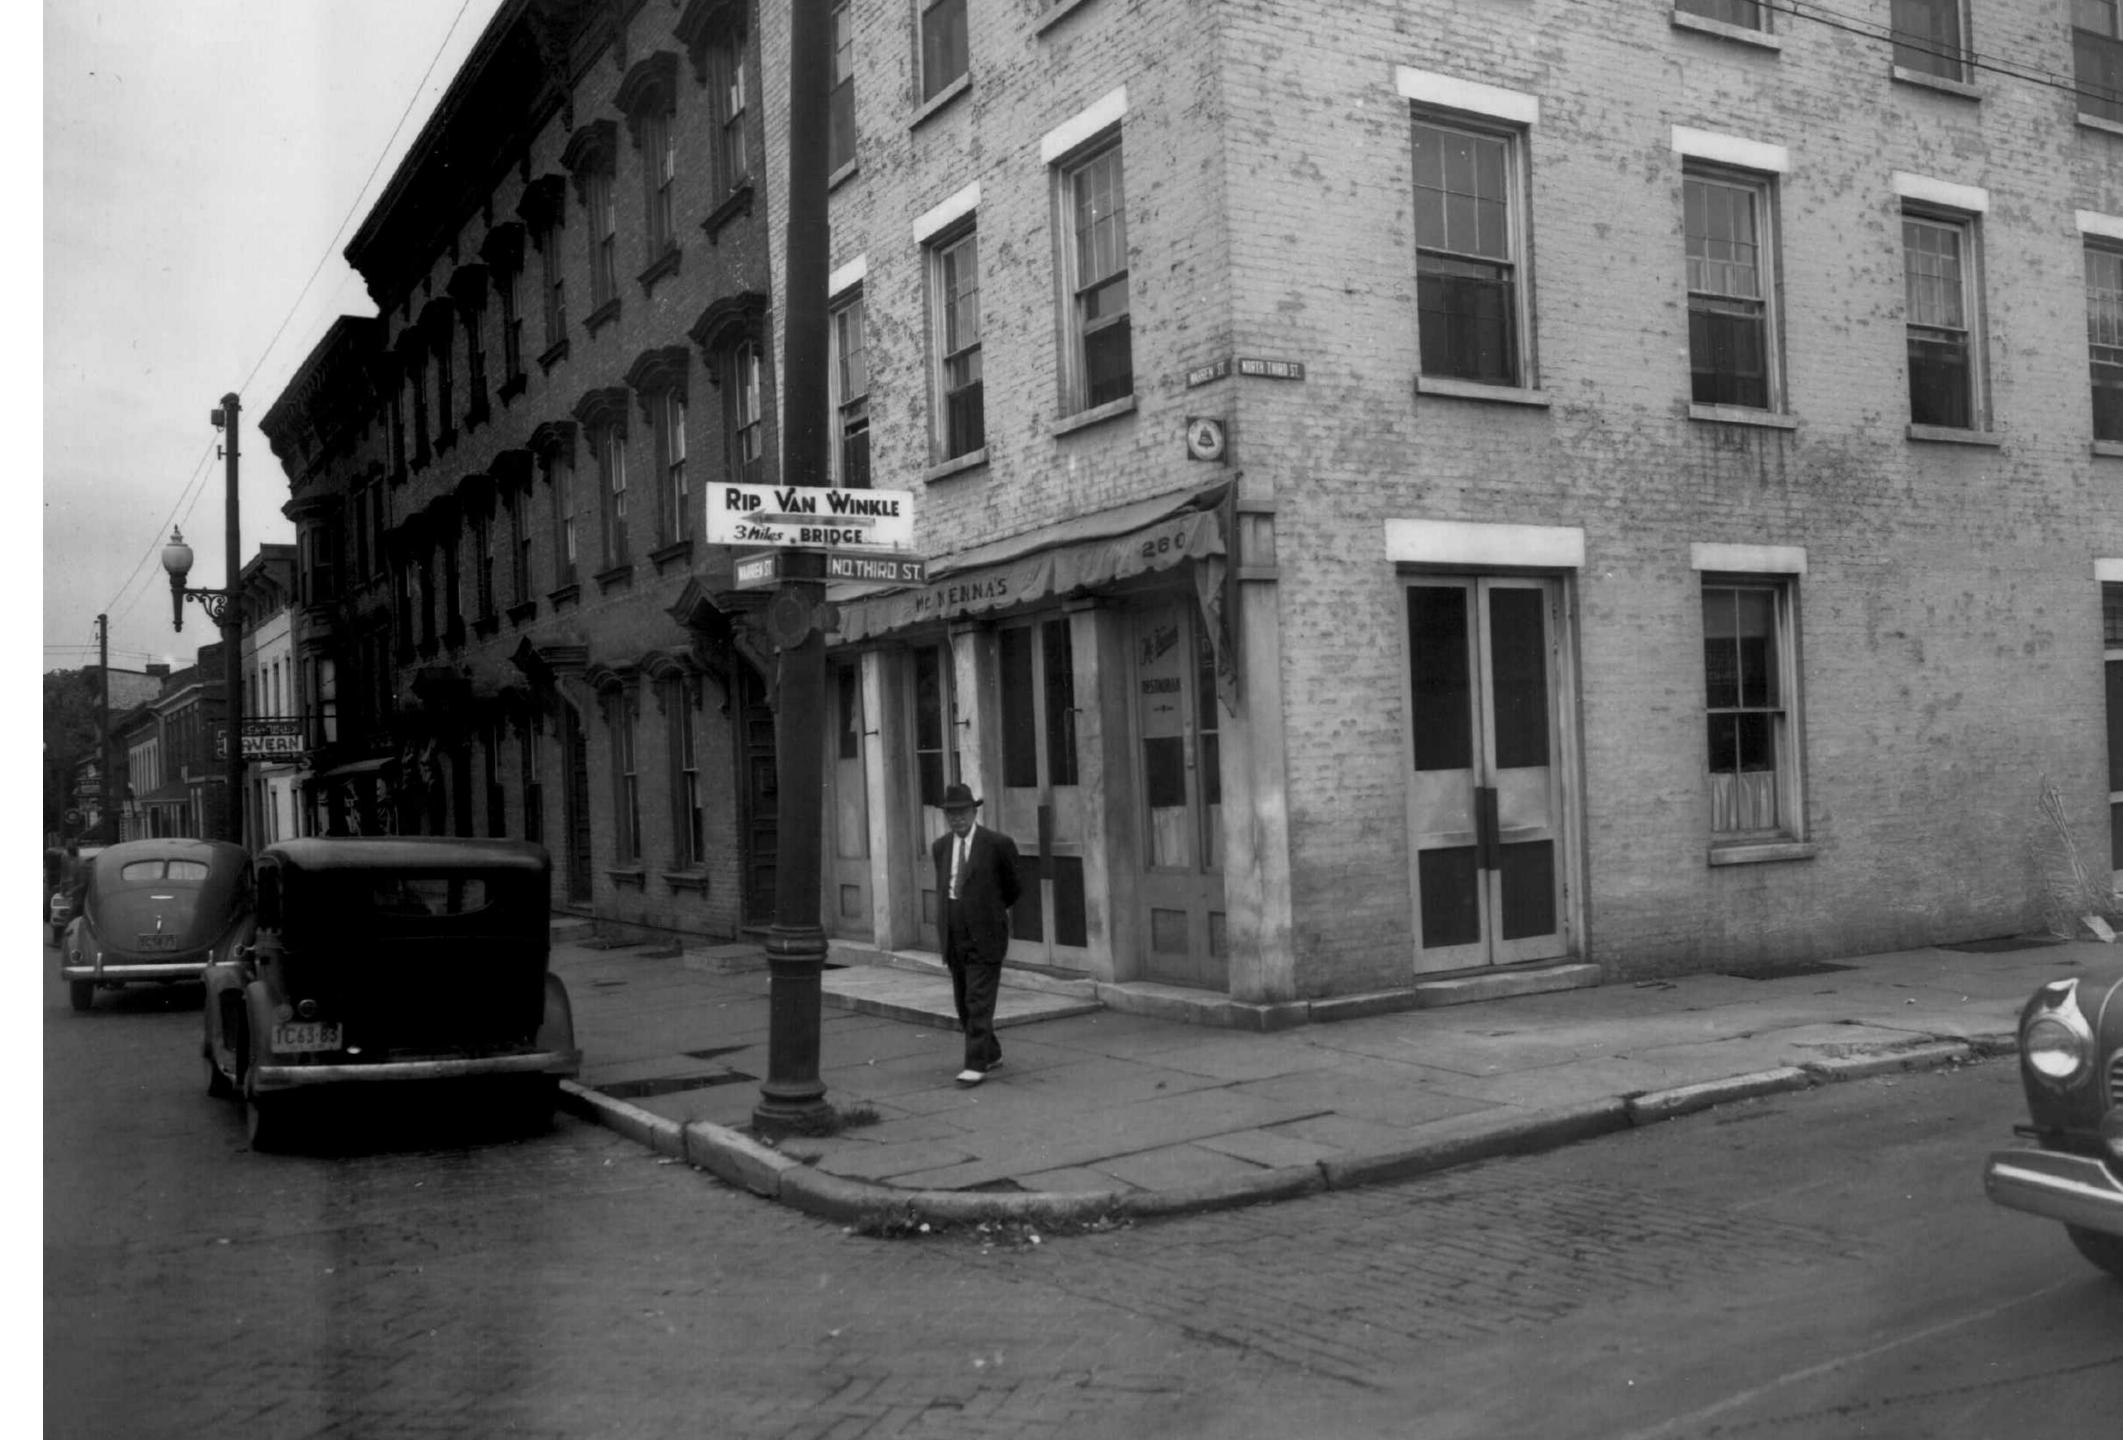

nt Development  | Fall 2021-Spring 2022   |
| Begin Construction                 | Spring 2022             |









## **Project Area**











# **Key Findings**





















Goals



GOAL #1



GOAL #2



GOAL #3

Make Streets Safe & Accessible for All Reconnect the Waterfront

Celebrate the Historic Integrity









## **Project Area**













# **Historic References**

"The streetscape should provide a ground plane that supports the historic fabric and does not detract from it. The materials themselves should be authentic and reflect that history."

## Challenges

- · Improvements are limited primarily to the corners
- Existing patchwork of materials
- Budgetary constraints









## Historic Hudson References

















## Historic Hudson References











### Historic Hudson References











## Historic Hudson References











## Conservation Advisory Council Guidance





HUDSON, NY



HUDSON NEW YORK









- STRATEGICALLY PLACED HISTORIC MATERIALS: GRANITE LIVE EDGE COBBLES AND THERMAL CURB
- TEXTURE CHANGE FOR WALKS
- PLANTINGS AND PATTERN CHANGE FOR REST NODES



### HPC Guidance References











- LARGE RATIO OF GREENSPACE
- SIGNAGE CAPTURED IN GREEN SPACE, PREVENTS TRIP HAZARD OR PEDESTRIAN IMPEDIMENT
- SHADE TREES / URBAN HEAT ISLAND OR IN GROUPINGS TO CREATE MORE MEANINGFUL HABITAT





Historic Urban References











Historic Urban References











### Historic Urban References











## Historic Urban References











## Historic Urban References











## Historic Urban References