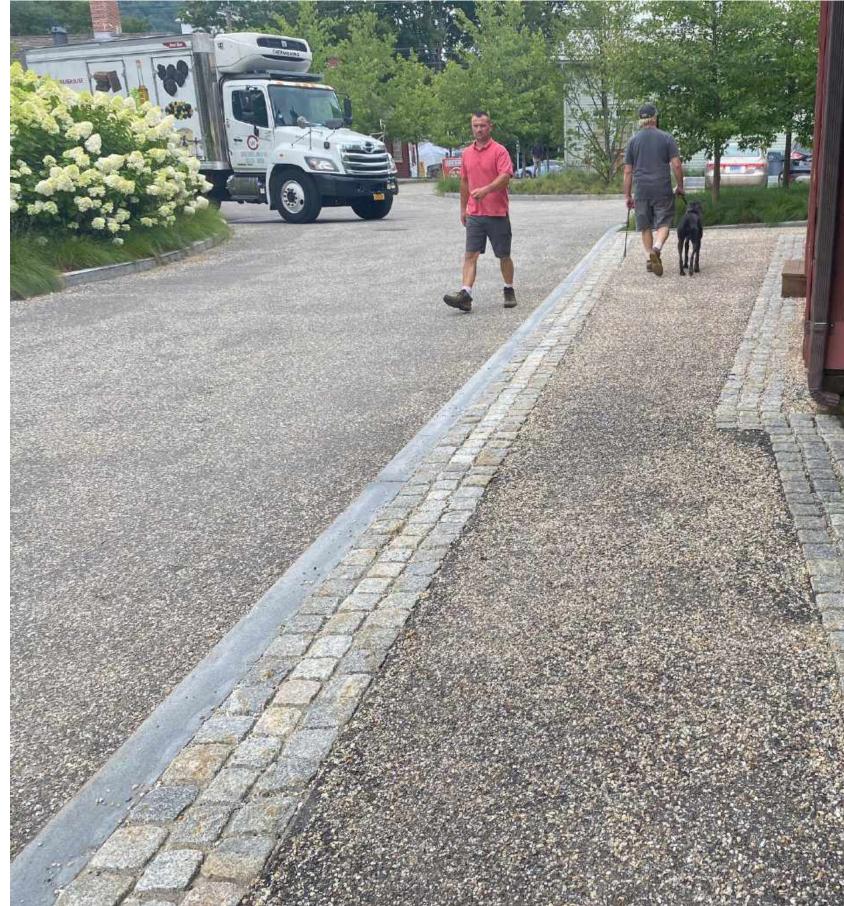

## Conservation Advisory Council Guidance

HUDSON, NY

HUDSON NEW YORK

- STRATEGICALLY PLACED HISTORIC MATERIALS: GRANITE LIVE EDGE COBBLES AND THERMAL CURB
- TEXTURE CHANGE FOR WALKS
- PLANTINGS AND PATTERN CHANGE FOR REST NODES

### HPC Guidance References

- LARGE RATIO OF GREENSPACE
- SIGNAGE CAPTURED IN GREEN SPACE, PREVENTS TRIP HAZARD OR PEDESTRIAN IMPEDIMENT
- SHADE TREES / URBAN HEAT ISLAND OR IN GROUPINGS TO CREATE MORE MEANINGFUL HABITAT