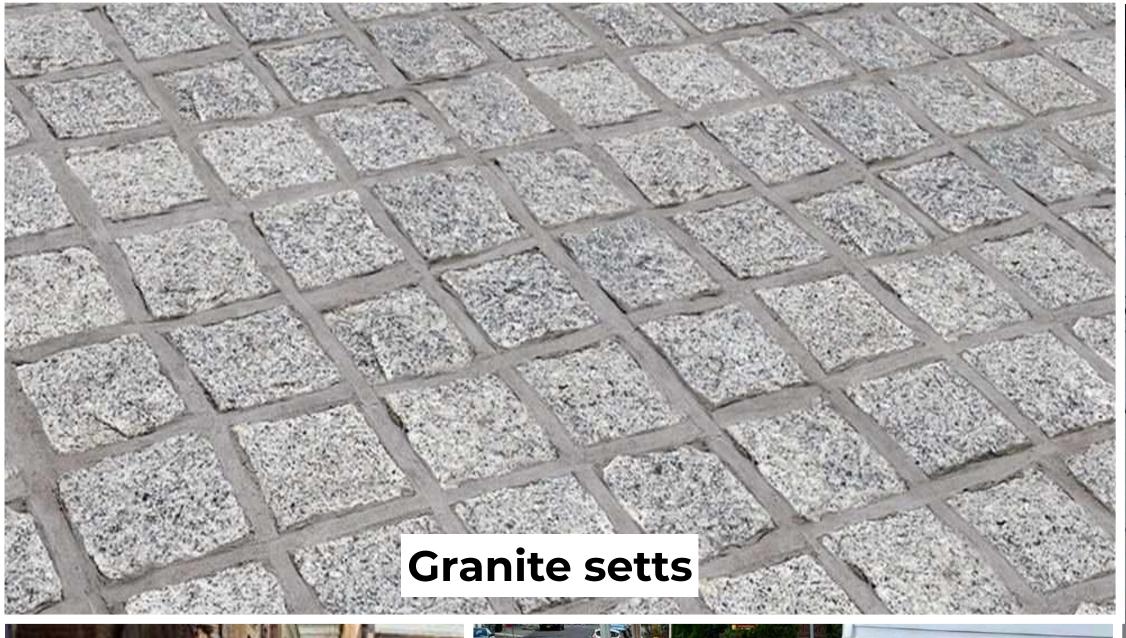

## Conservation Advisory Council Guidance

HUDSON, NY

HUDSON NEW YORK

- STRATEGICALLY PLACED HISTORIC MATERIALS: GRANITE LIVE EDGE COBBLES AND THERMAL CURB
- TEXTURE CHANGE FOR WALKS
- PLANTINGS AND PATTERN CHANGE FOR REST NODES

# Material Palette