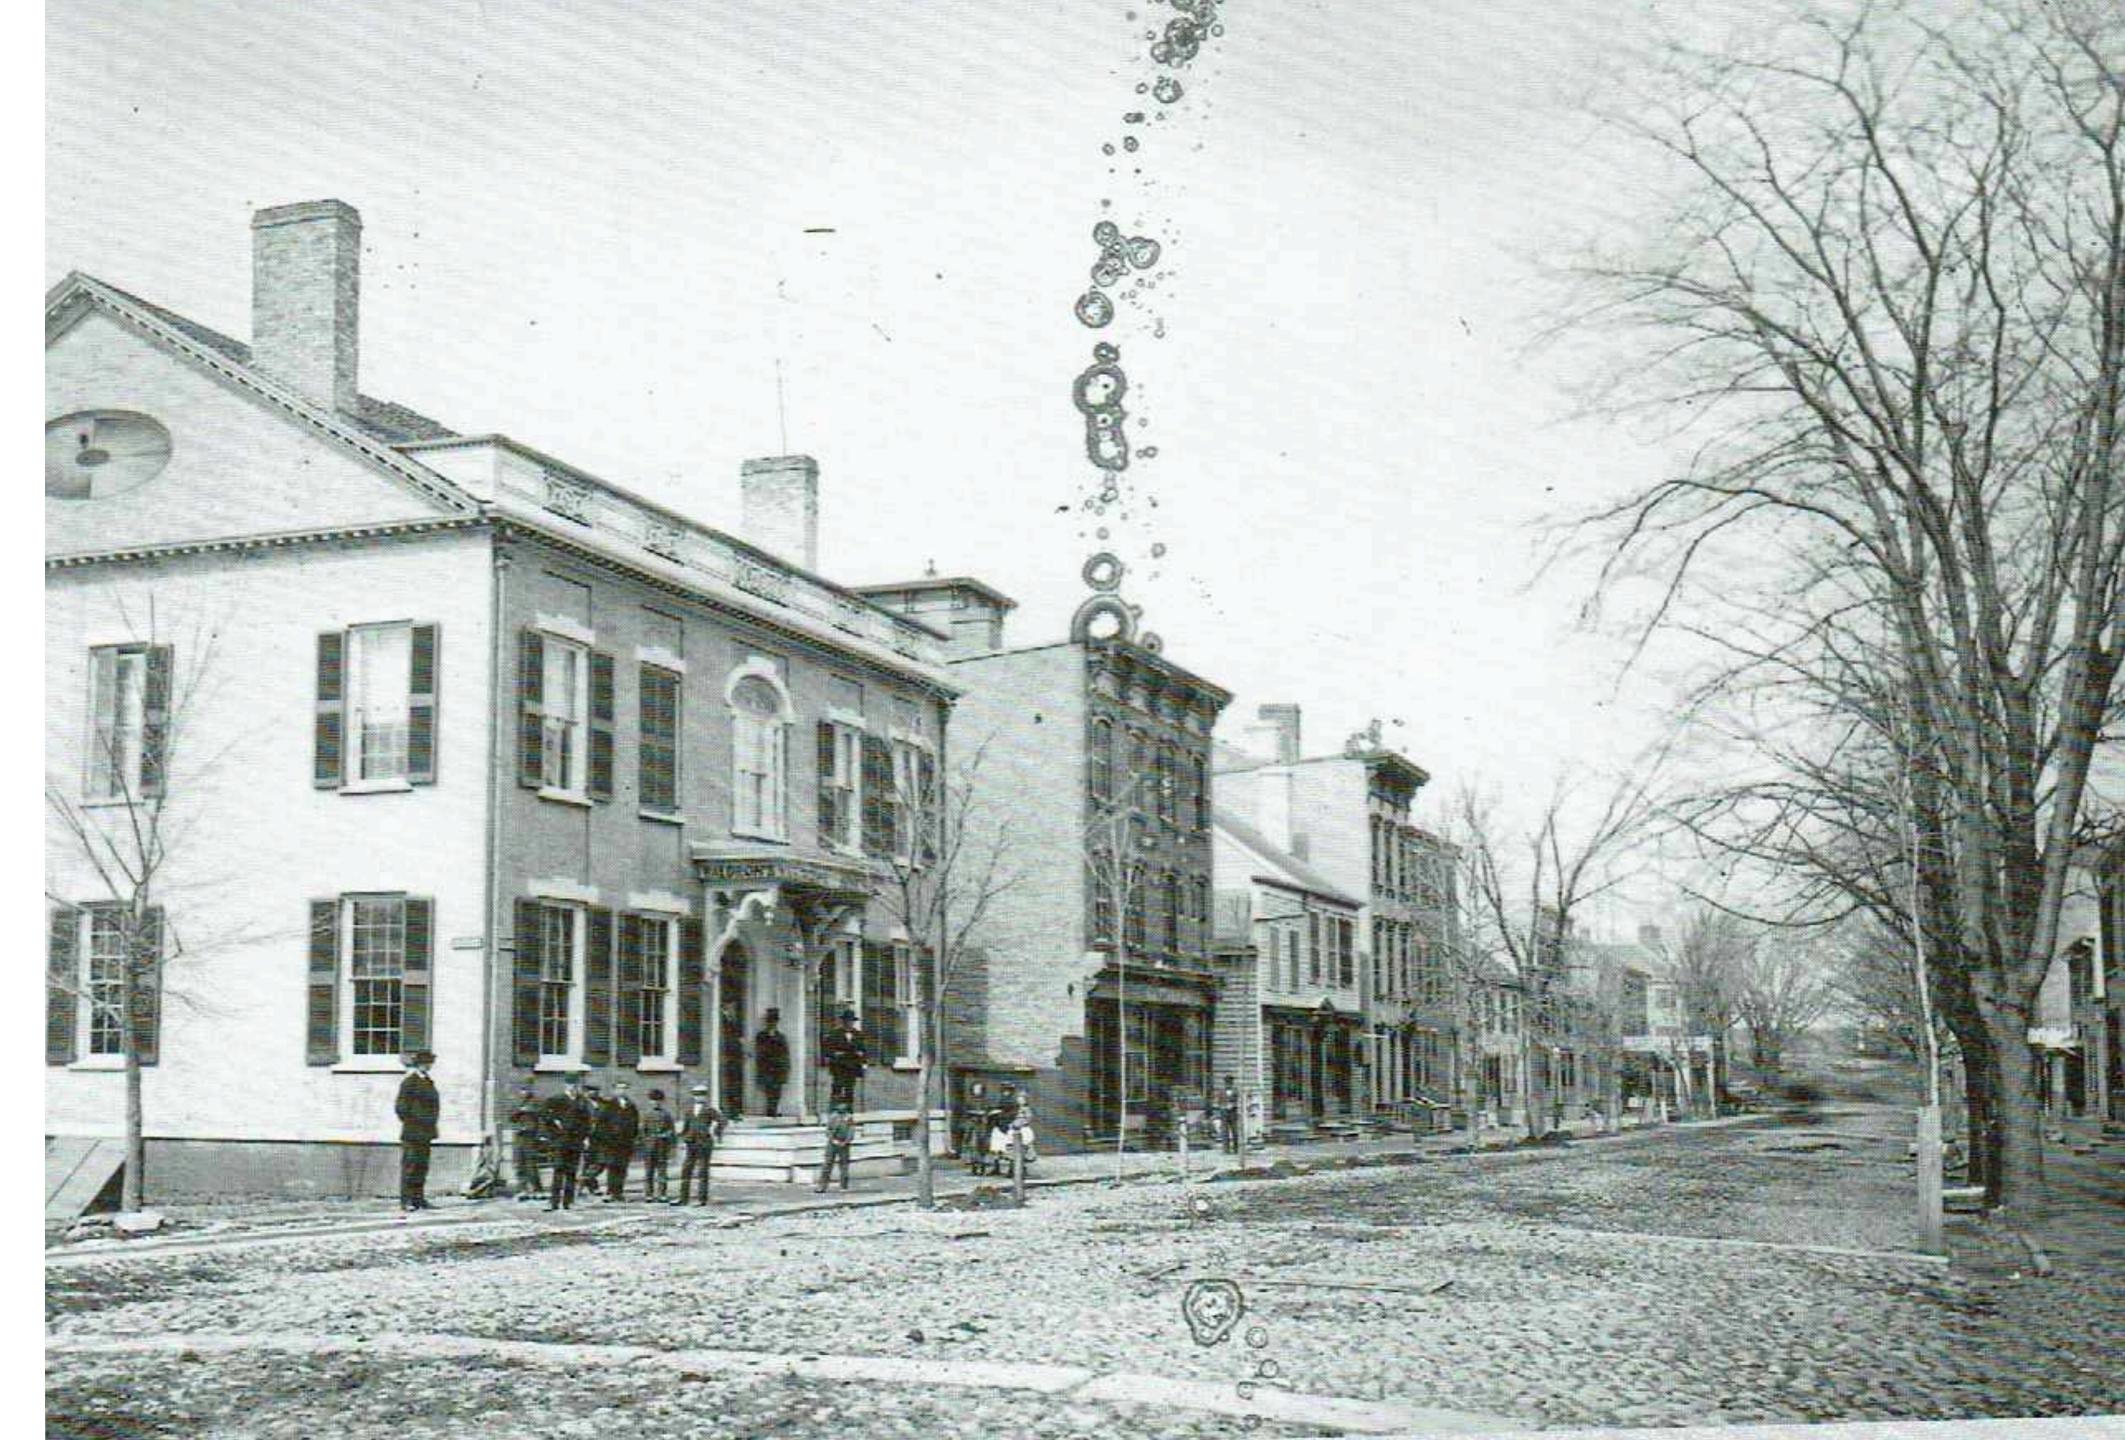

# **Historic References**

"The streetscape should provide a ground plane that supports the historic fabric and does not detract from it. The materials themselves should be authentic and reflect that history."

## Historic Hudson References

### Historic Hudson References