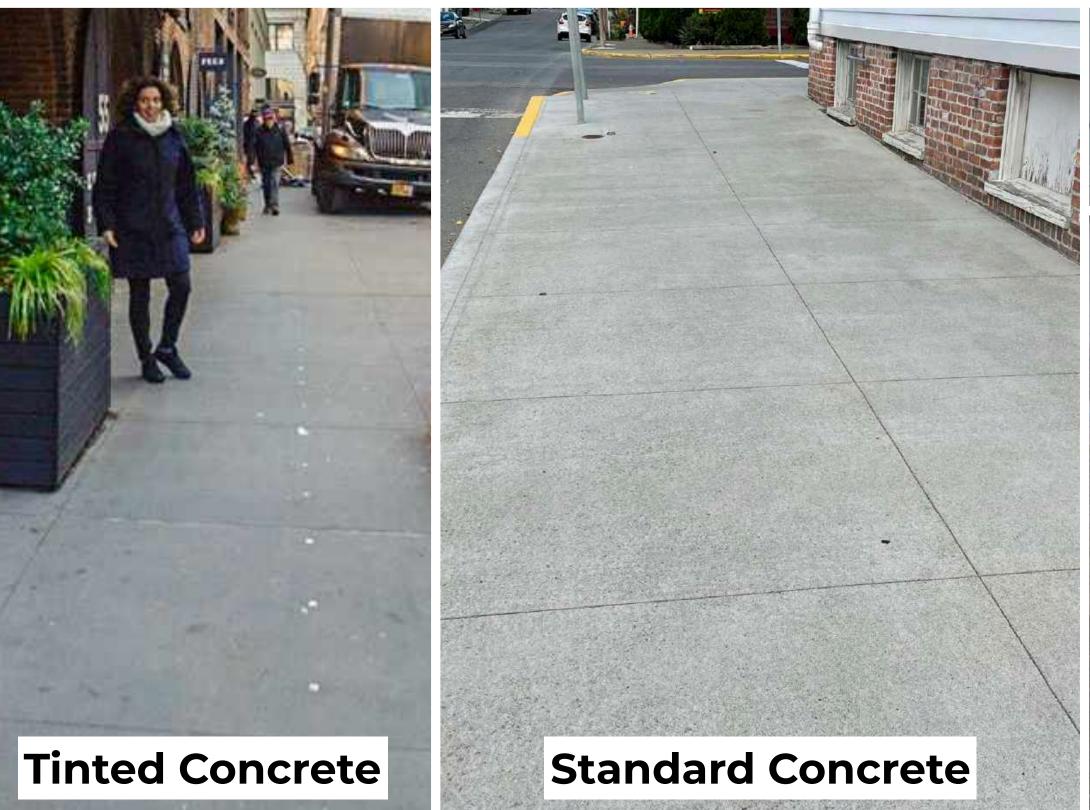

PLACED HISTORIC MATERIALS: GRANITE LIVE EDGE COBBLES AND THERMAL CURB
- TEXTURE CHANGE FOR WALKS
- PLANTINGS AND PATTERN CHANGE FOR REST NODES



### HPC Guidance References











- LARGE RATIO OF GREENSPACE
- SIGNAGE CAPTURED IN GREEN SPACE, PREVENTS TRIP HAZARD OR PEDESTRIAN IMPEDIMENT
- SHADE TREES / URBAN HEAT ISLAND OR IN GROUPINGS TO CREATE MORE MEANINGFUL HABITAT





Historic Urban References











Historic Urban References











### Historic Urban References











## Historic Urban References











## Historic Urban References











## Historic Urban References











Historic Urban References











## Historic Urban References











## Historic Urban References













# FURNITURE & MATERIAL APPROACH

# Material Palette



















#### **FURNITURE & MATERIAL APPROACH**

## **Furniture Palette**



























# RESIDENTIAL STREETS

**Allen Street** 

**Union Street** 

**Columbia Street** 

**State Street** 











## RESIDENTIAL STREETS

**Allen Street** 

**Union Street** 

**Columbia Street** 

**State Street** 















## Scope











## Second Street















**First Street** 

















**Front Street** 



















#### **NEXT STEPS**

## Phase 2 - Design and Implementation

| Schematic Design, Engineering & Estimates | October 2021  |
|-------------------------------------------|---------------|
| HPC Coordination - Furniture + Material   | October 2021  |
| Public Presentation to Common Council     | December 2021 |







# THANK YOU