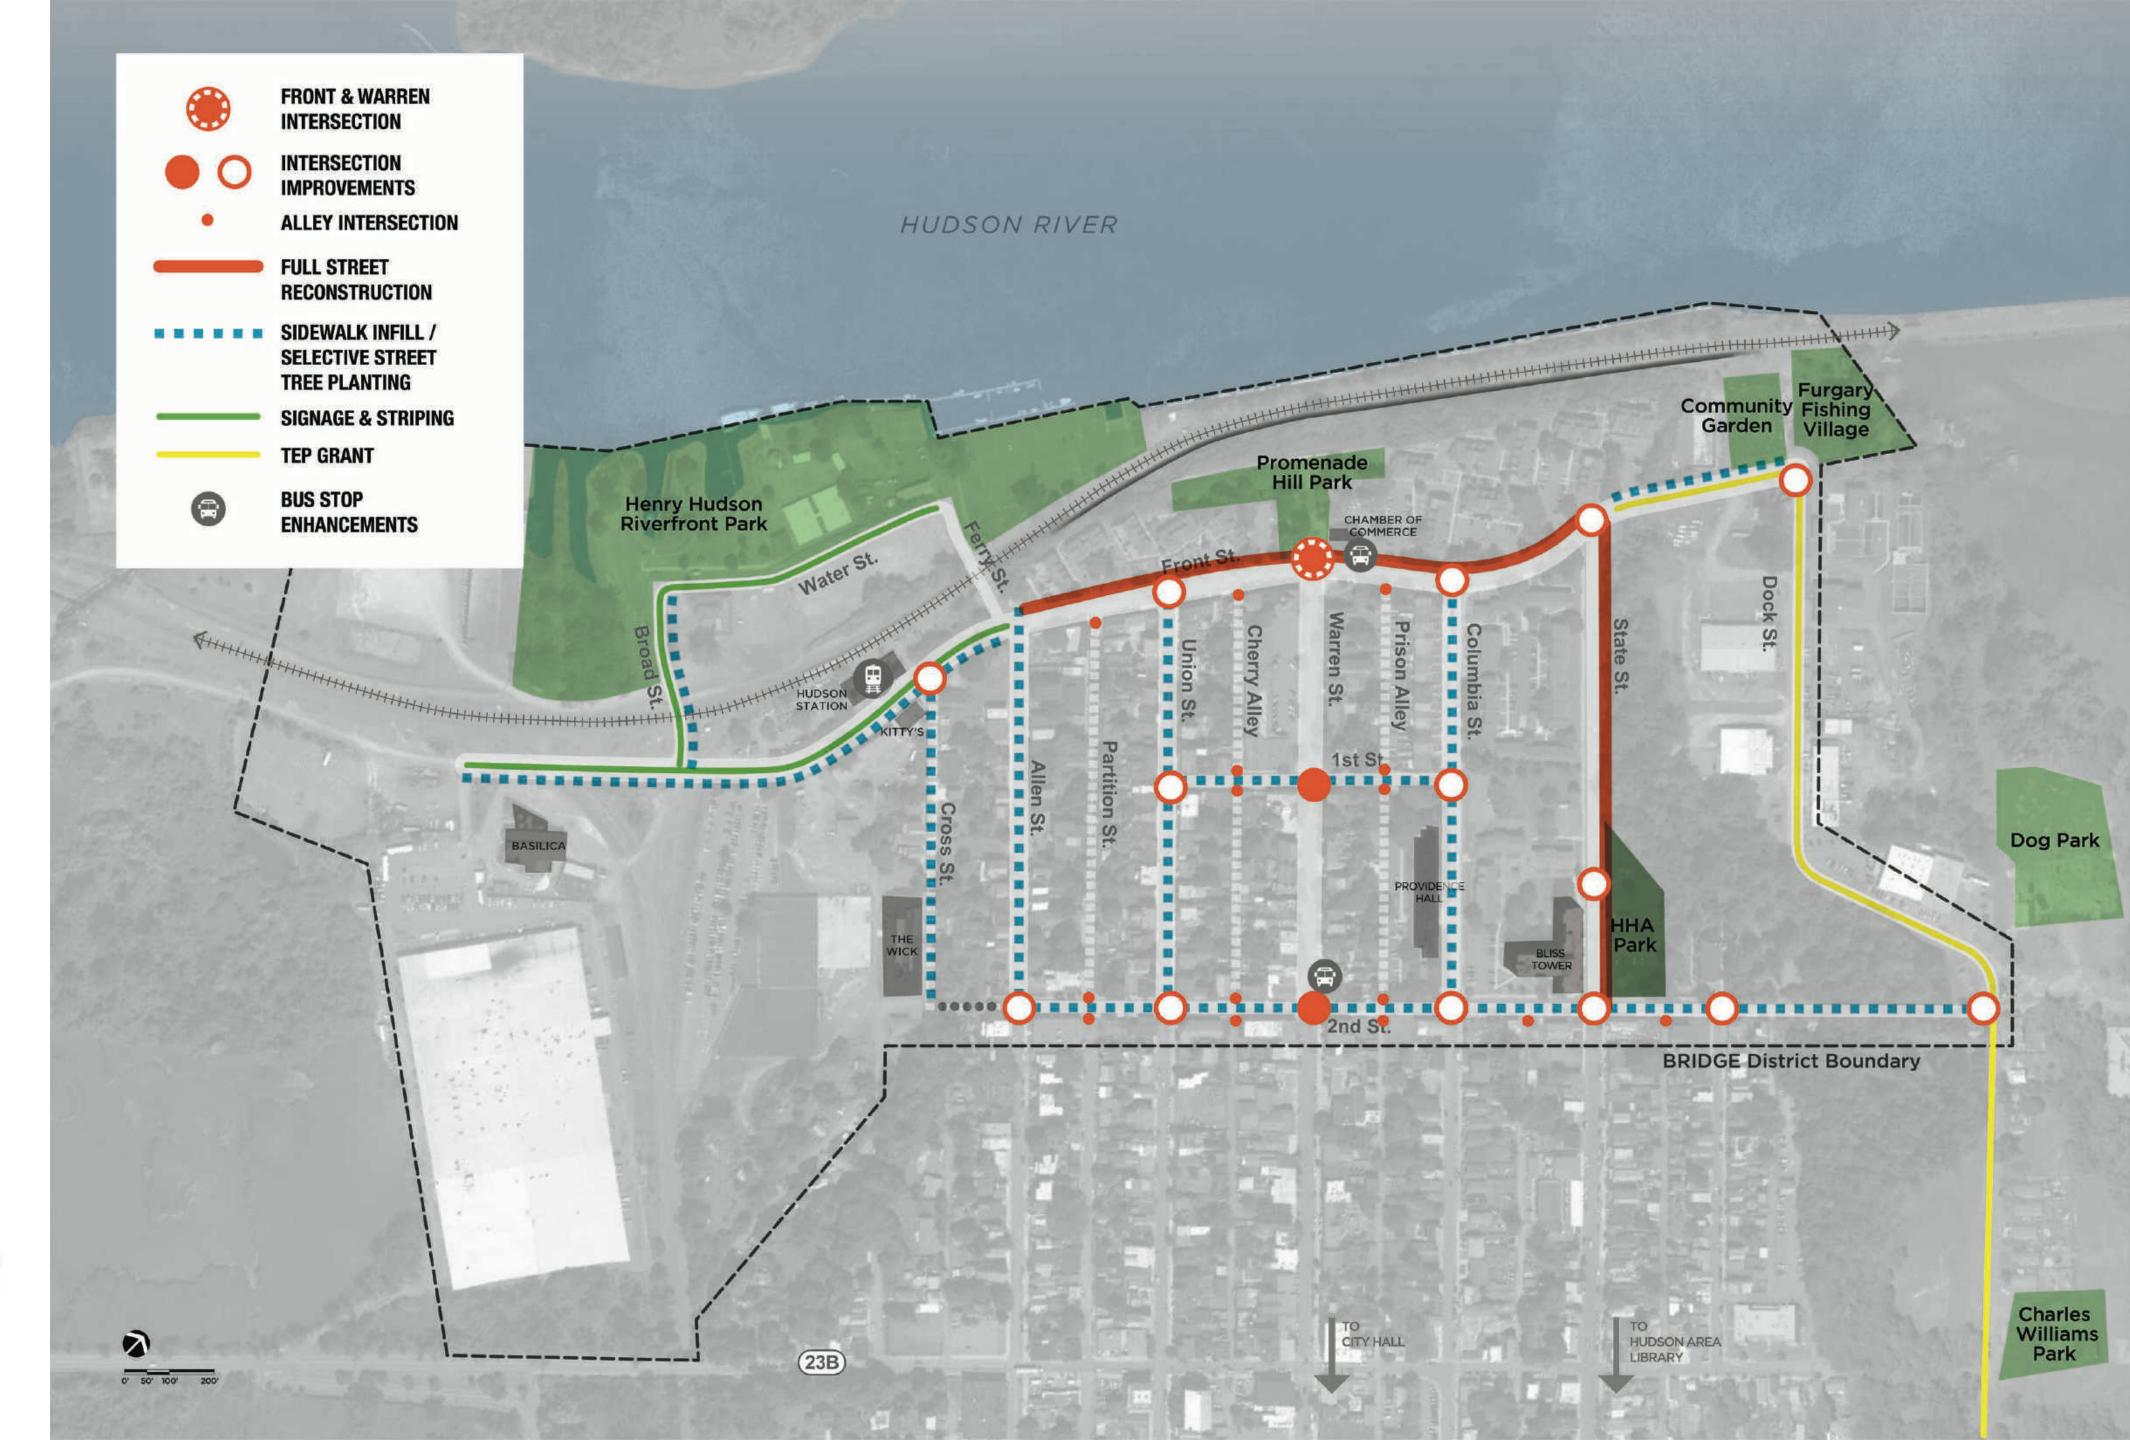

## **Project Area**

## Challenges

- · Improvements are limited primarily to the corners
- Existing patchwork of materials
- Budgetary constraints