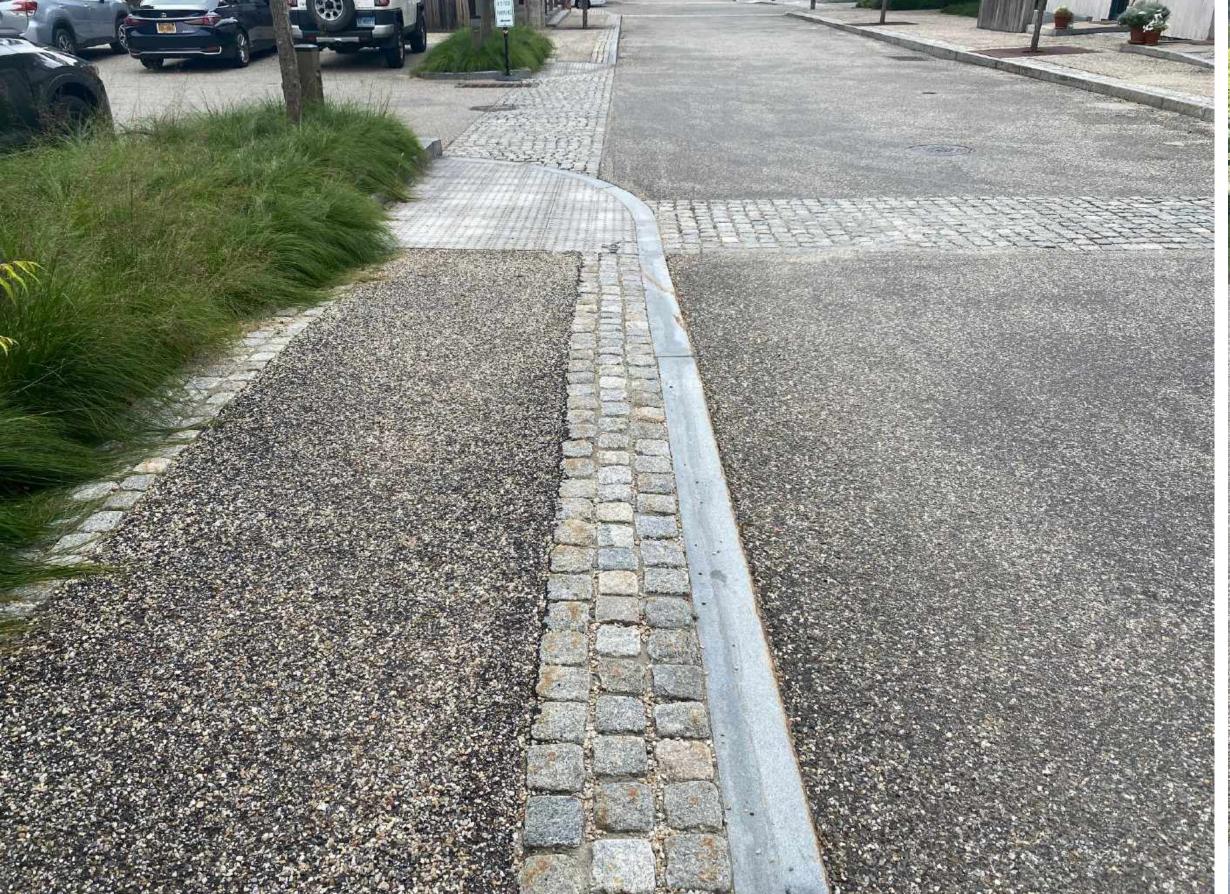

## Conservation Advisory Council Guidance

HUDSON, NY

HUDSON NEW YORK

- STRATEGICALLY PLACED HISTORIC MATERIALS: GRANITE LIVE EDGE COBBLES AND THERMAL CURB
- TEXTURE CHANGE FOR WALKS
- PLANTINGS AND PATTERN CHANGE FOR REST NODES

### HPC Guidance References

- LARGE RATIO OF GREENSPACE
- SIGNAGE CAPTURED IN GREEN SPACE, PREVENTS TRIP HAZARD OR PEDESTRIAN IMPEDIMENT
- SHADE TREES / URBAN HEAT ISLAND OR IN GROUPINGS TO CREATE MORE MEANINGFUL HABITAT