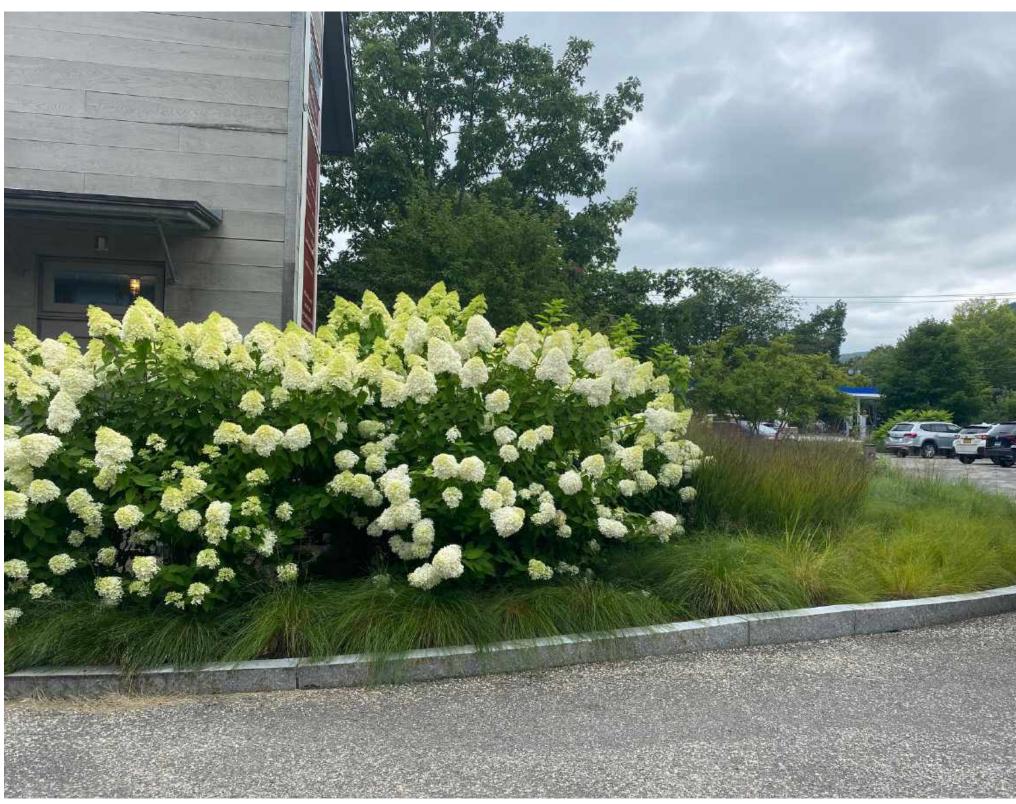

## Conservation Advisory Council Guidance

HUDSON, NY

HUDSON NEW YORK

- STRATEGICALLY PLACED HISTORIC MATERIALS: GRANITE LIVE EDGE COBBLES AND THERMAL CURB
- TEXTURE CHANGE FOR WALKS
- PLANTINGS AND PATTERN CHANGE FOR REST NODES

### HPC Guidance References

- LARGE RATIO OF GREENSPACE
- SIGNAGE CAPTURED IN GREEN SPACE, PREVENTS TRIP HAZARD OR PEDESTRIAN IMPEDIMENT
- SHADE TREES / URBAN HEAT ISLAND OR IN GROUPINGS TO CREATE MORE MEANINGFUL HABITAT