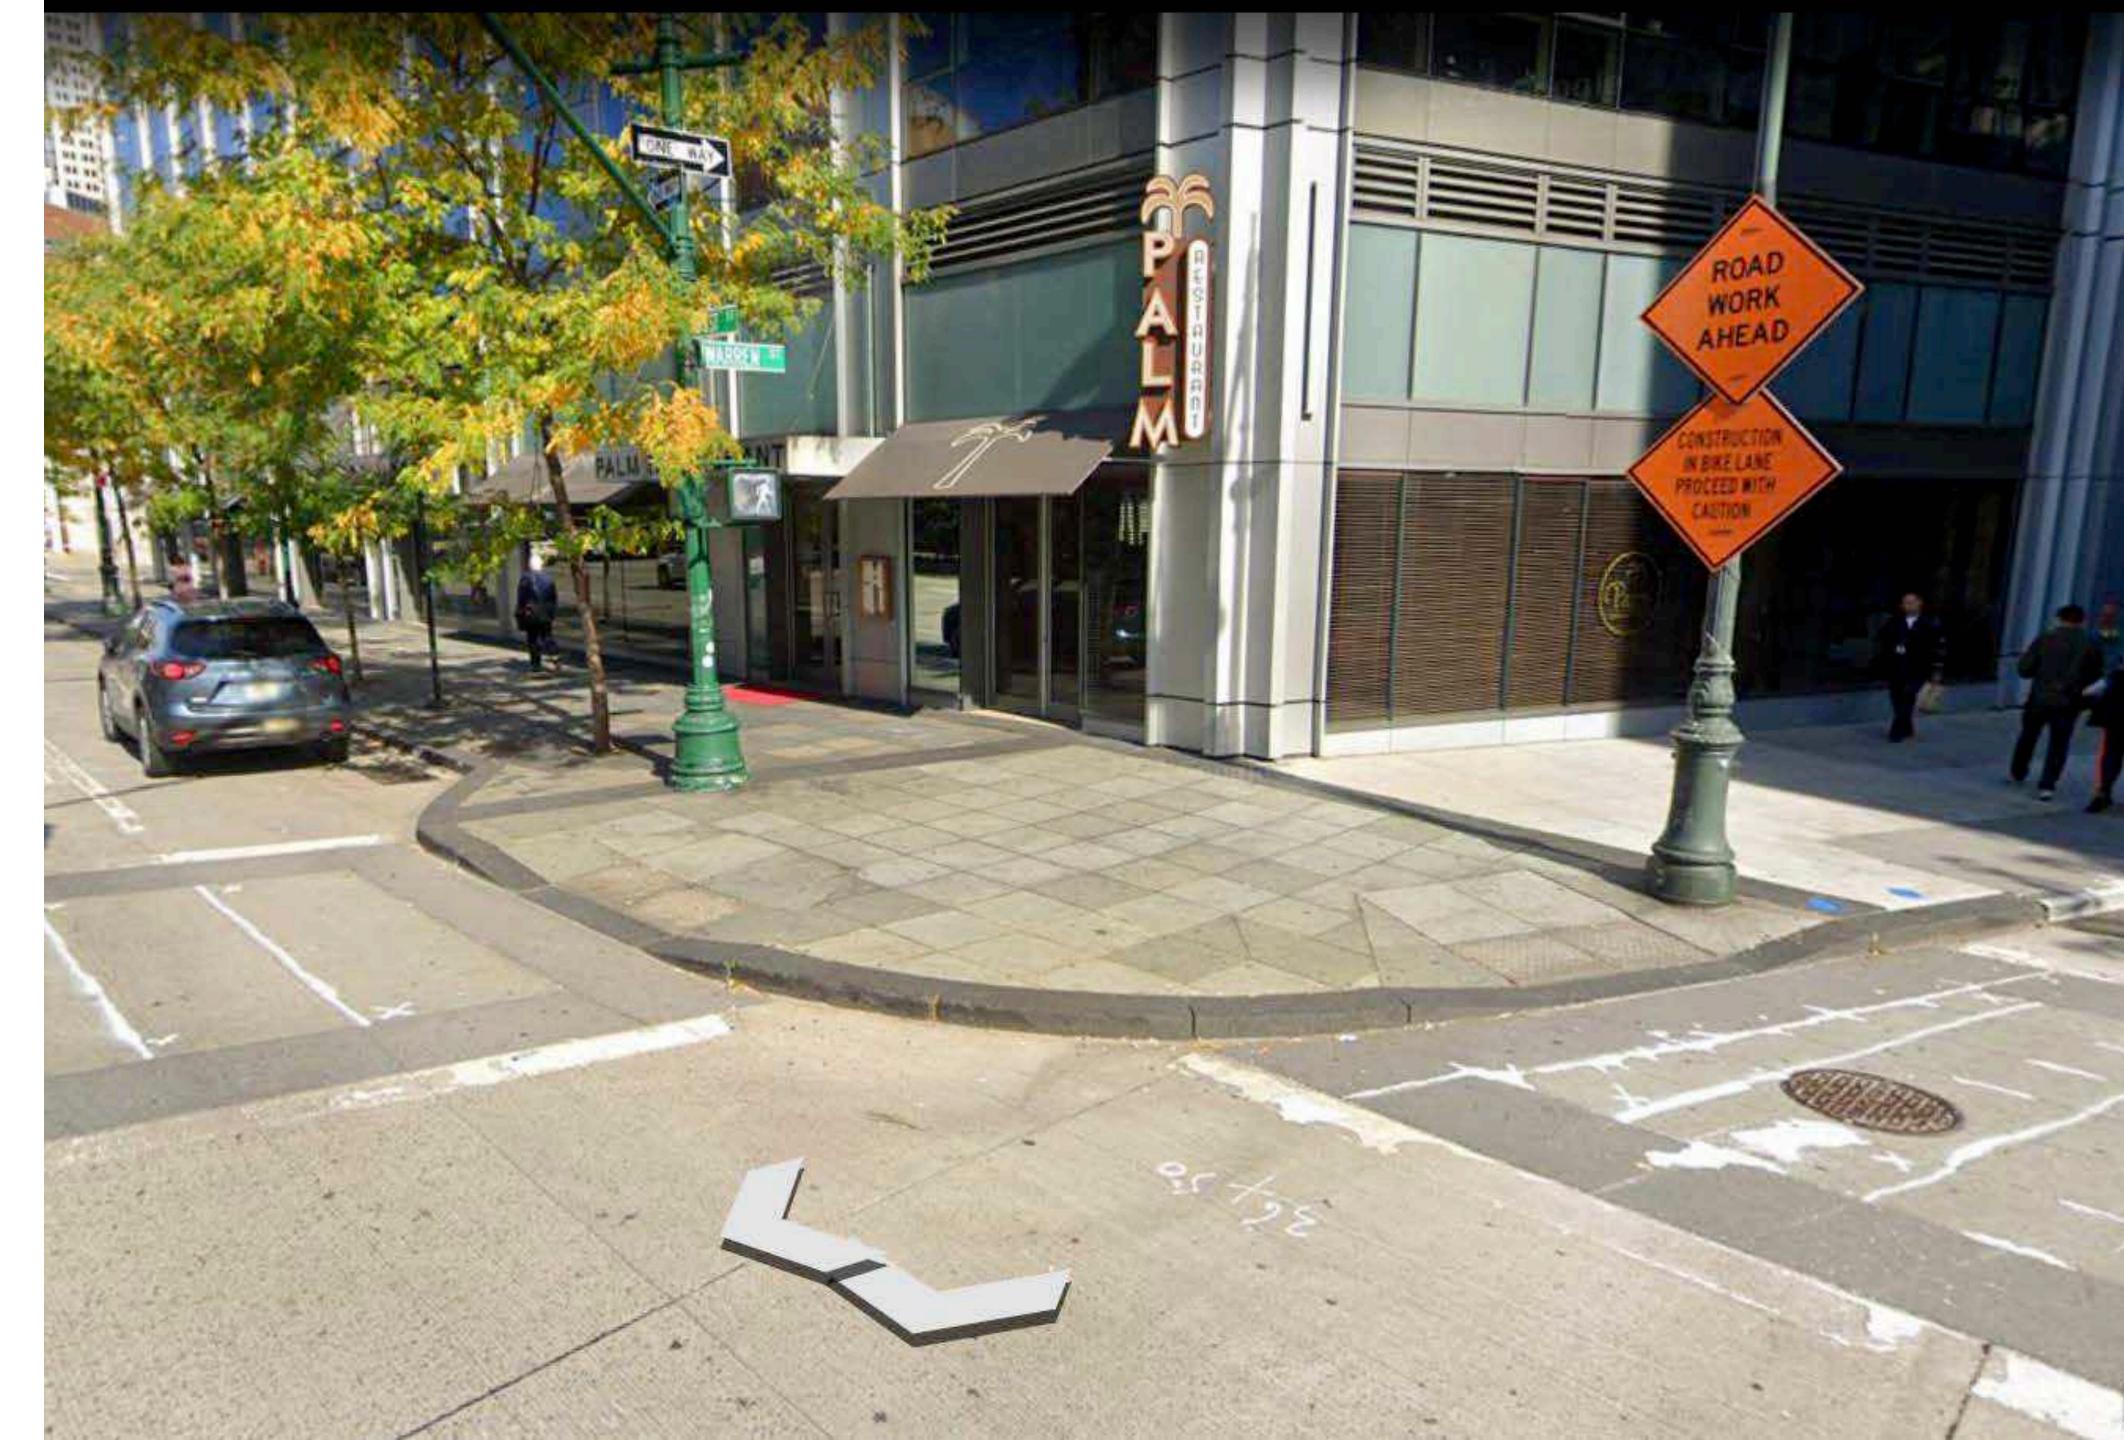

## Conservation Advisory Council Guidance





HUDSON, NY



HUDSON NEW YORK









- STRATEGICALLY PLACED HISTORIC MATERIALS: GRANITE LIVE EDGE COBBLES AND THERMAL CURB
- TEXTURE CHANGE FOR WALKS
- PLANTINGS AND PATTERN CHANGE FOR REST NODES



### HPC Guidance References











- LARGE RATIO OF GREENSPACE
- SIGNAGE CAPTURED IN GREEN SPACE, PREVENTS TRIP HAZARD OR PEDESTRIAN IMPEDIMENT
- SHADE TREES / URBAN HEAT ISLAND OR IN GROUPINGS TO CREATE MORE MEANINGFUL HABITAT





Historic Urban References











Historic Urban References











### Historic Urban References











## Historic Urban References











## Historic Urban References











## Historic Urban References











Historic Urban References











## Historic Urban References











## Historic Urban References













# FURNITURE & MATERIAL APPROACH

# Material Palette



















#### **FURNITURE & MATERIAL APPROACH**

## **Furniture Palette**



























# RESIDENTIAL STREETS

**Allen Street** 

**Union Street** 

**Columbia Street** 

**State Street** 











## RESIDENTIAL STREETS

**Allen Street** 

**Union Street** 

**Columbia Street** 

**State Street** 















## Scope











## Second Street















**First Street** 

















**Front Street** 



















#### **NEXT STEPS**

## Phase 2 - Design and Implementation

| Schematic Design, Engineering & Estimates | October 2021  |
|-------------------------------------------|---------------|
| HPC Coordination - Furniture + Material   | October