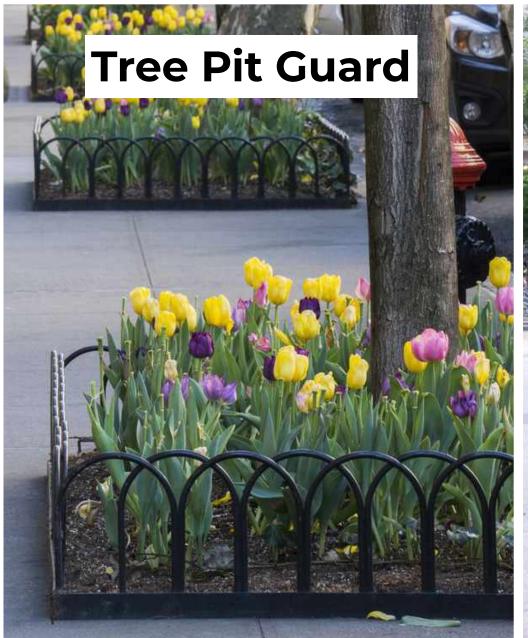

XTURE CHANGE FOR WALKS
- PLANTINGS AND PATTERN CHANGE FOR REST NODES



### HPC Guidance References











- LARGE RATIO OF GREENSPACE
- SIGNAGE CAPTURED IN GREEN SPACE, PREVENTS TRIP HAZARD OR PEDESTRIAN IMPEDIMENT
- SHADE TREES / URBAN HEAT ISLAND OR IN GROUPINGS TO CREATE MORE MEANINGFUL HABITAT





Historic Urban References











Historic Urban References











### Historic Urban References











## Historic Urban References











## Historic Urban References











## Historic Urban References











Historic Urban References











## Historic Urban References











## Historic Urban References













# FURNITURE & MATERIAL APPROACH

# Material Palette



















#### **FURNITURE & MATERIAL APPROACH**

## **Furniture Palette**



























# RESIDENTIAL STREETS

**Allen Street** 

**Union Street** 

**Columbia Street** 

**State Street** 











## RESIDENTIAL STREETS

**Allen Street** 

**Union Street** 

**Columbia Street** 

**State Street** 















## Scope











## Second Street















**First Street** 

















**Front Street** 



















#### **NEXT STEPS**

## Phase 2 - Design and Implementation

| Schematic Design, Engineering & Estimates | October 2021  |
|-------------------------------------------|---------------|
| HPC Coordination - Furniture + Material   | October 2021  |
| Public Presentation to Common Council     | December 2021 |







# THANK YOU