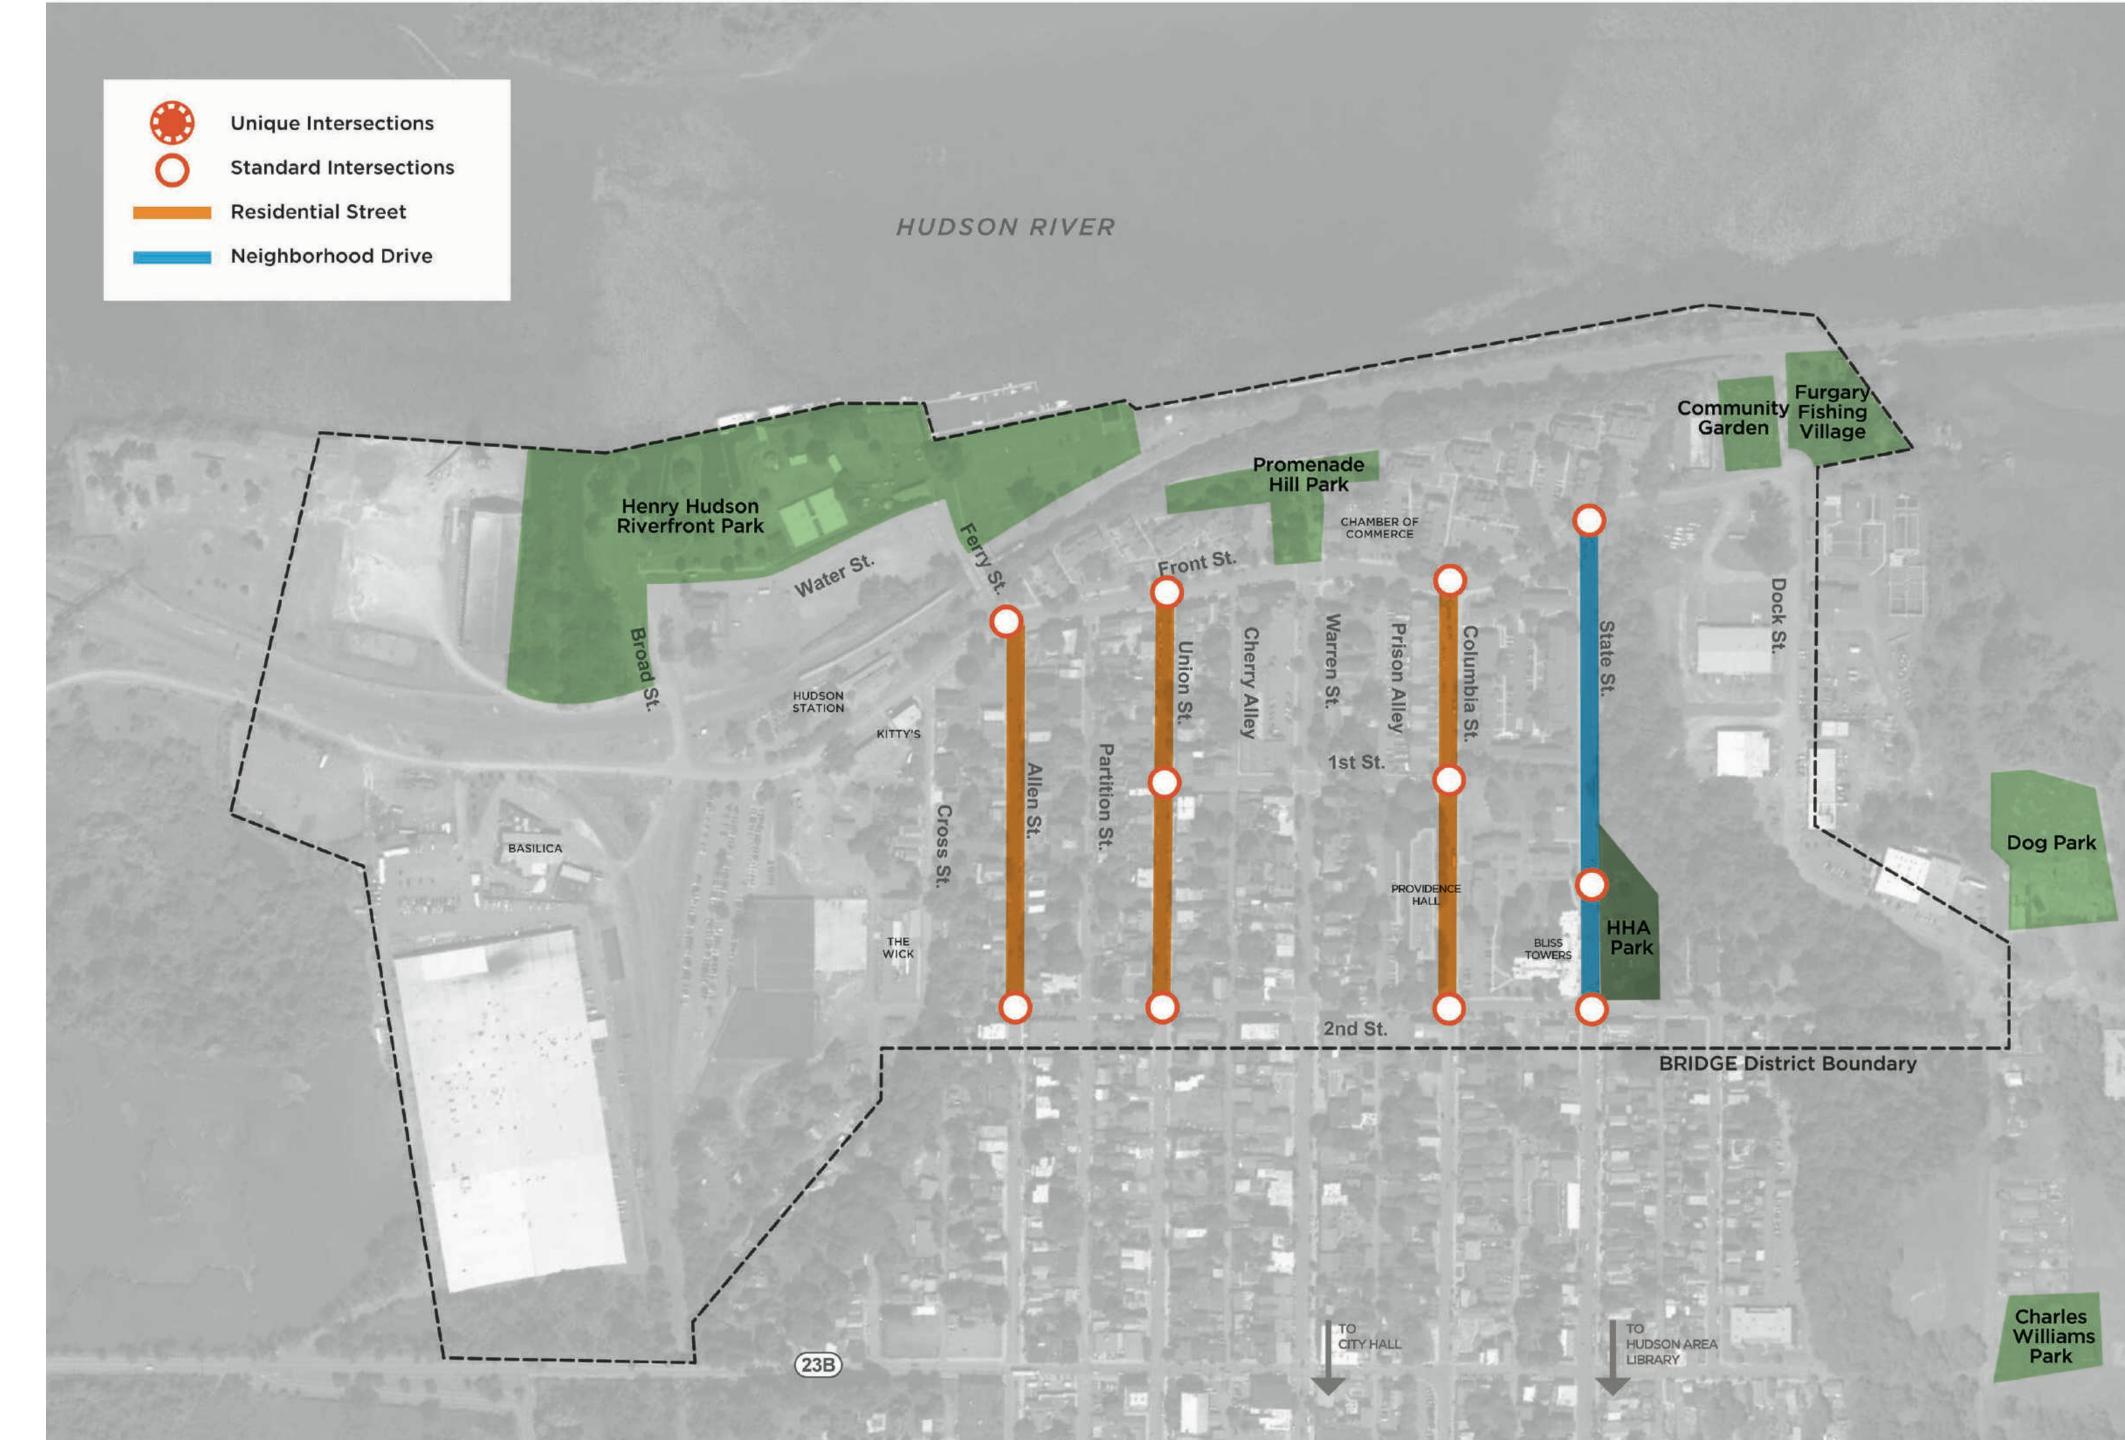

## **Project Area**

# RESIDENTIAL STREETS

**Allen Street** 

**Union Street** 

**Columbia Street** 

**State Street** 

## RESIDENTIAL STREETS

**Allen Street** 

**Union Street** 

**Columbia Street** 

**State Street** 