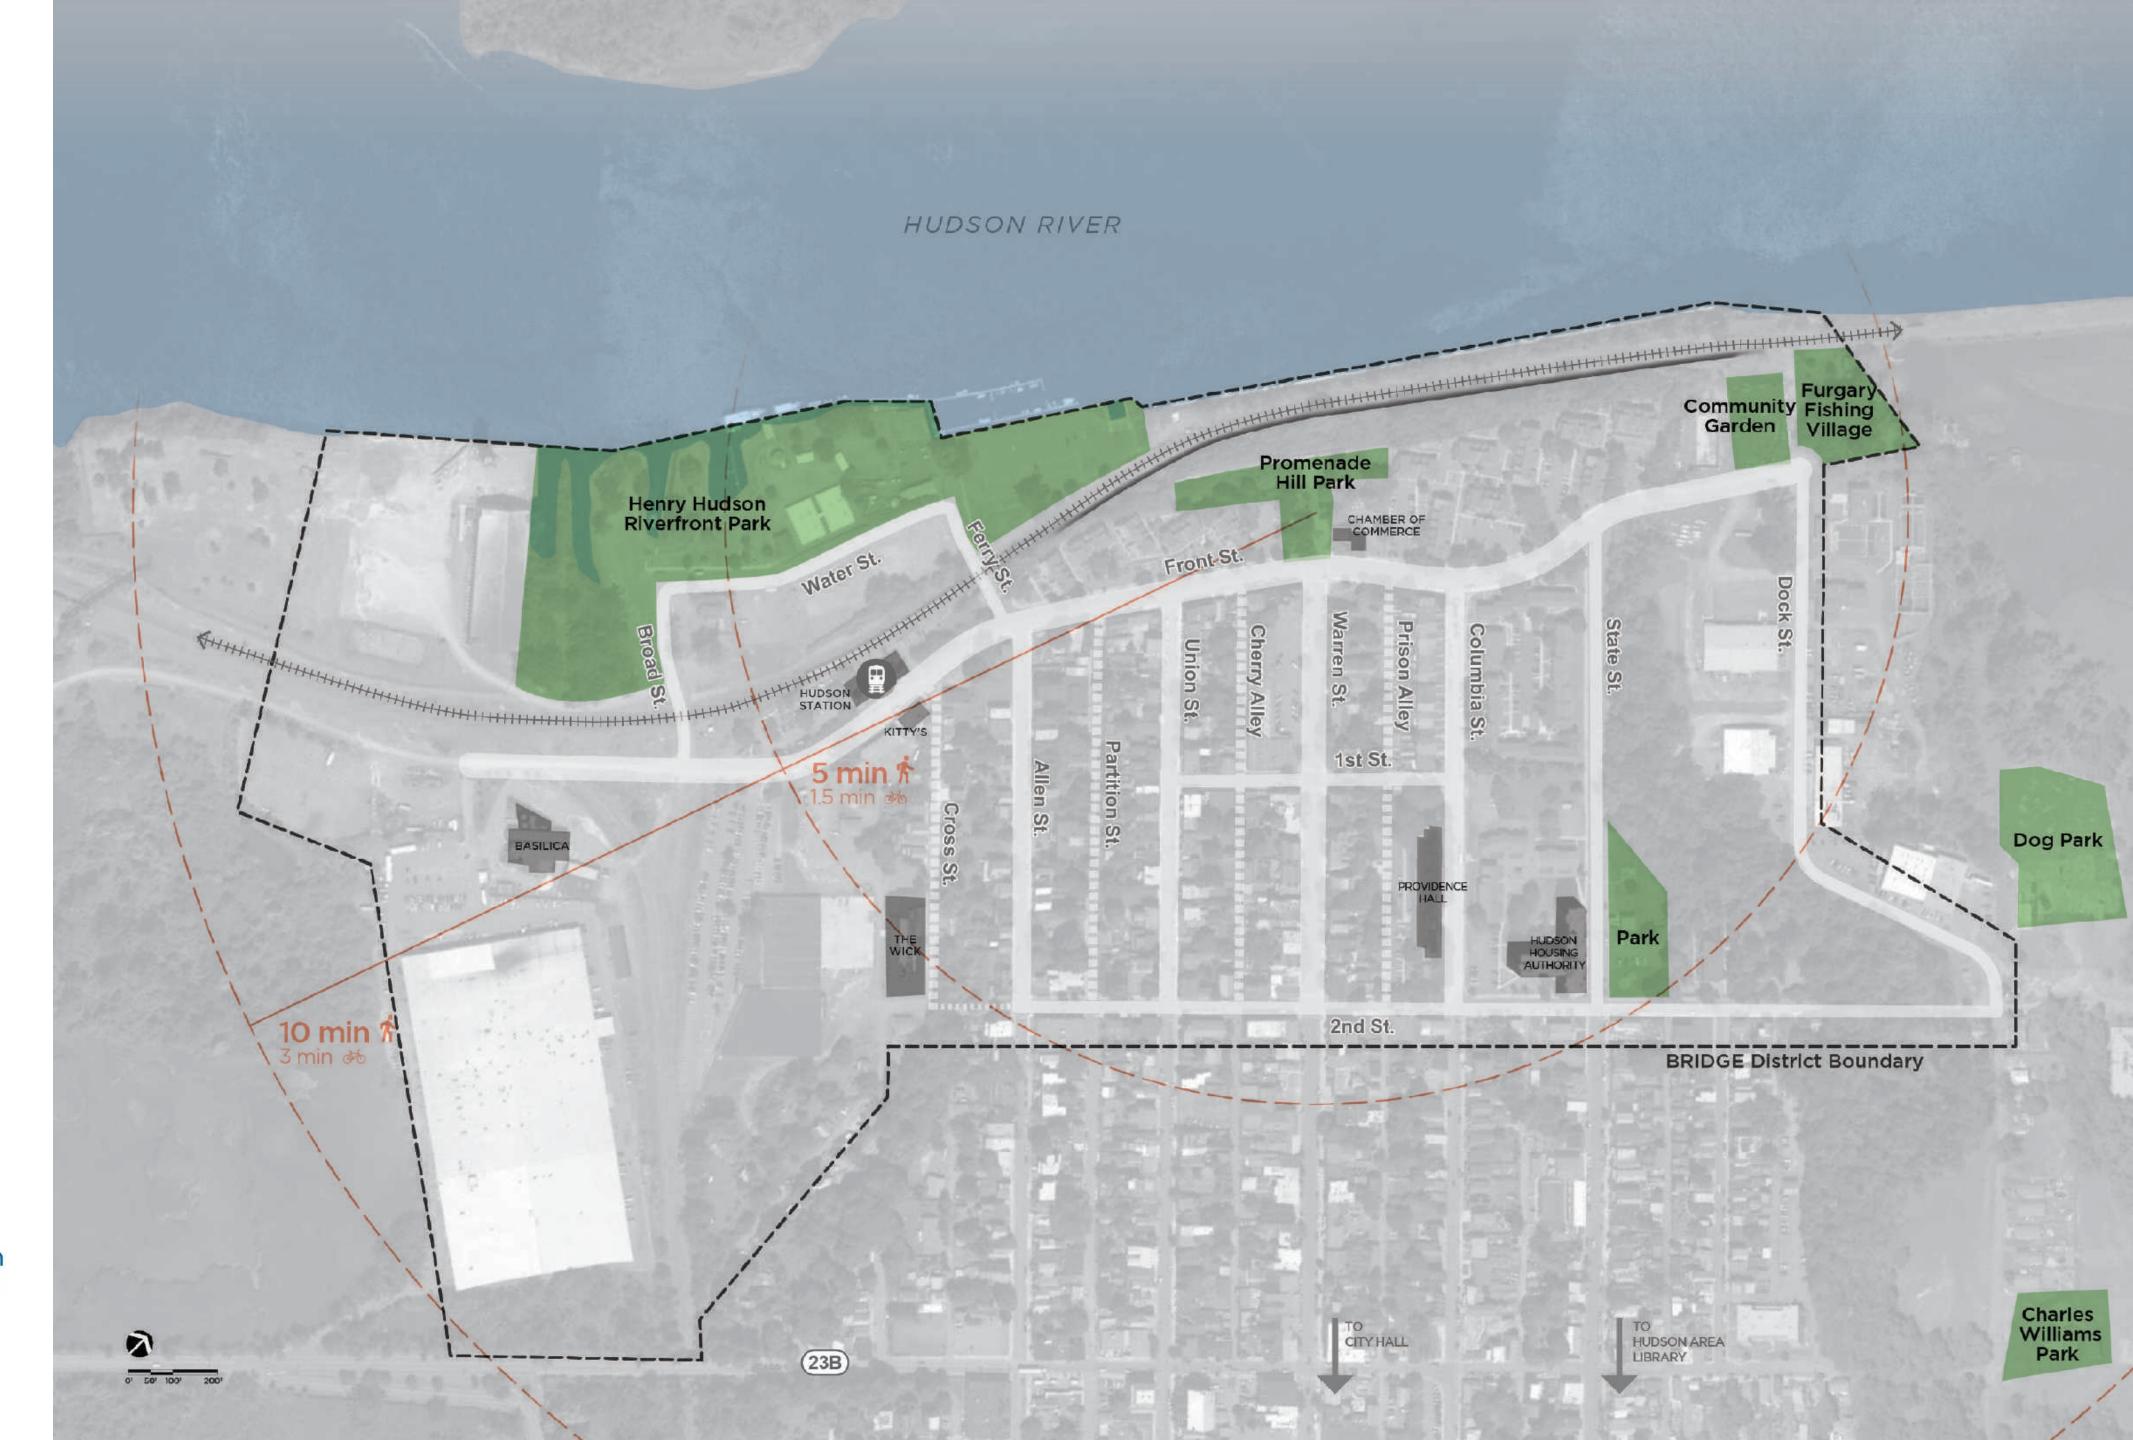

## **Project Area**

## Challenges

- · Improvements are limited primarily to the corners
- Existing patchwork of materials
- Budgetary constraints