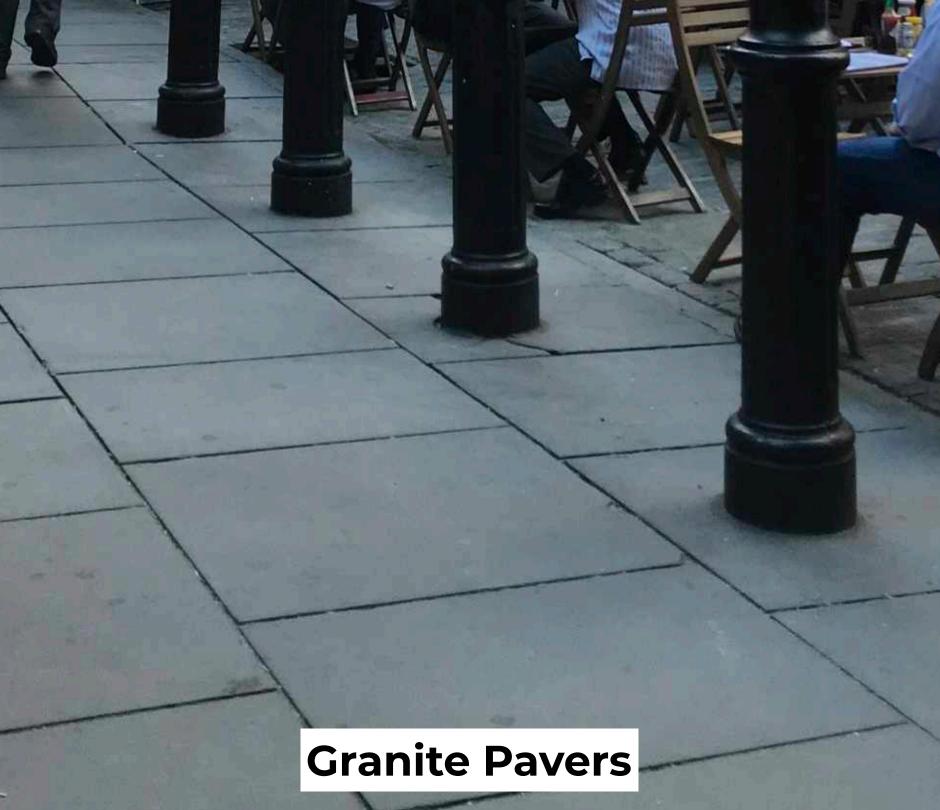

ACED HISTORIC MATERIALS: GRANITE LIVE EDGE COBBLES AND THERMAL CURB
- TEXTURE CHANGE FOR WALKS
- PLANTINGS AND PATTERN CHANGE FOR REST NODES



### HPC Guidance References











- LARGE RATIO OF GREENSPACE
- SIGNAGE CAPTURED IN GREEN SPACE, PREVENTS TRIP HAZARD OR PEDESTRIAN IMPEDIMENT
- SHADE TREES / URBAN HEAT ISLAND OR IN GROUPINGS TO CREATE MORE MEANINGFUL HABITAT





Historic Urban References











Historic Urban References











### Historic Urban References











## Historic Urban References











## Historic Urban References











## Historic Urban References











Historic Urban References











## Historic Urban References











## Historic Urban References













# FURNITURE & MATERIAL APPROACH

# Material Palette



















#### **FURNITURE & MATERIAL APPROACH**

## **Furniture Palette**



























# RESIDENTIAL STREETS

**Allen Street** 

**Union Street** 

**Columbia Street** 

**State Street** 











## RESIDENTIAL STREETS

**Allen Street** 

**Union Street** 

**Columbia Street** 

**State Street** 















## Scope











## Second Street















**First Street** 

















**Front Street** 



















#### **NEXT STEPS**

## Phase 2 - Design and Implementation

| Schematic Design, Engineering & Estimates | October 2021  |
|-------------------------------------------|---------------|
| HPC Coordination - Furniture + Material   | October 2021  |
| Public Presentation to Common Council     | December 2021 |







# THANK YOU