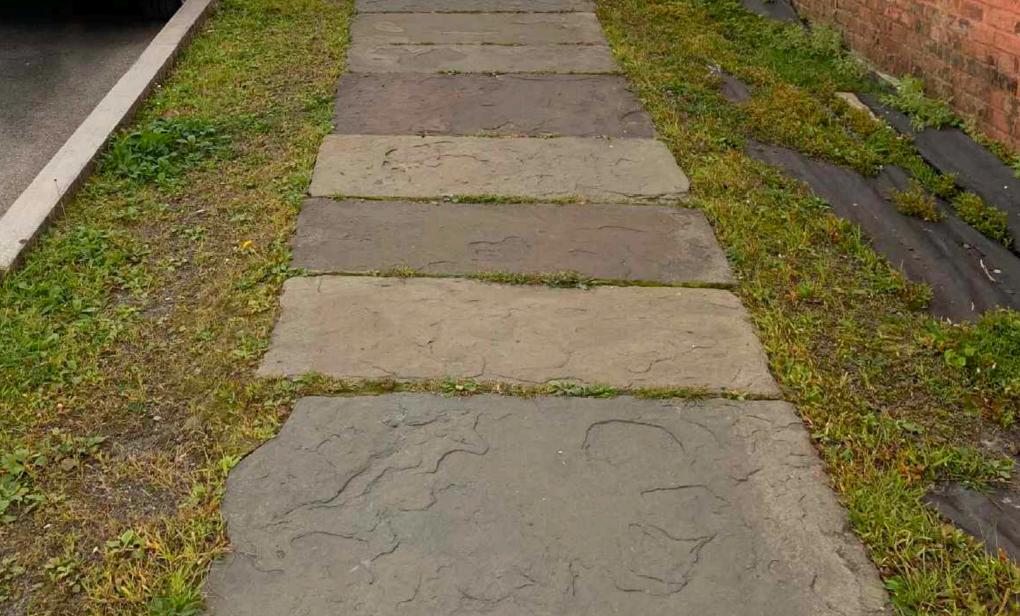

# **Historic References**

"The streetscape should provide a ground plane that supports the historic fabric and does not detract from it. The materials themselves should be authentic and reflect that history."

## Challenges

- · Improvements are limited primarily to the corners
- Existing patchwork of materials
- Budgetary constraints

## Conservation Advisory Council Guidance

HUDSON, NY

HUDSON NEW YORK

- STRATEGICALLY PLACED HISTORIC MATERIALS: GRANITE LIVE EDGE COBBLES AND THERMAL CURB
- TEXTURE CHANGE FOR WALKS
- PLANTINGS AND PATTERN CHANGE FOR REST NODES

### HPC Guidance References

- LARGE RATIO OF GREENSPACE
- SIGNAGE CAPTURED IN GREEN SPACE, PREVENTS TRIP HAZARD OR PEDESTRIAN IMPEDIMENT
- SHADE TREES / URBAN HEAT ISLAND OR IN GROUPINGS TO CREATE MORE MEANINGFUL HABITAT