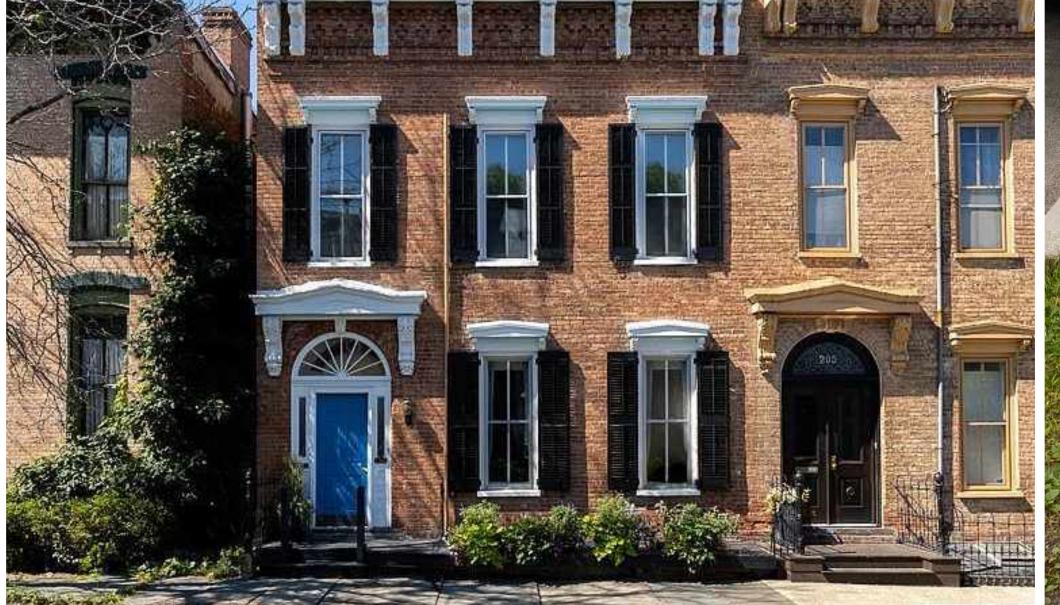

# **Historic References**

"The streetscape should provide a ground plane that supports the historic fabric and does not detract from it. The materials themselves should be authentic and reflect that history."

## Historic Hudson References

### Historic Hudson References