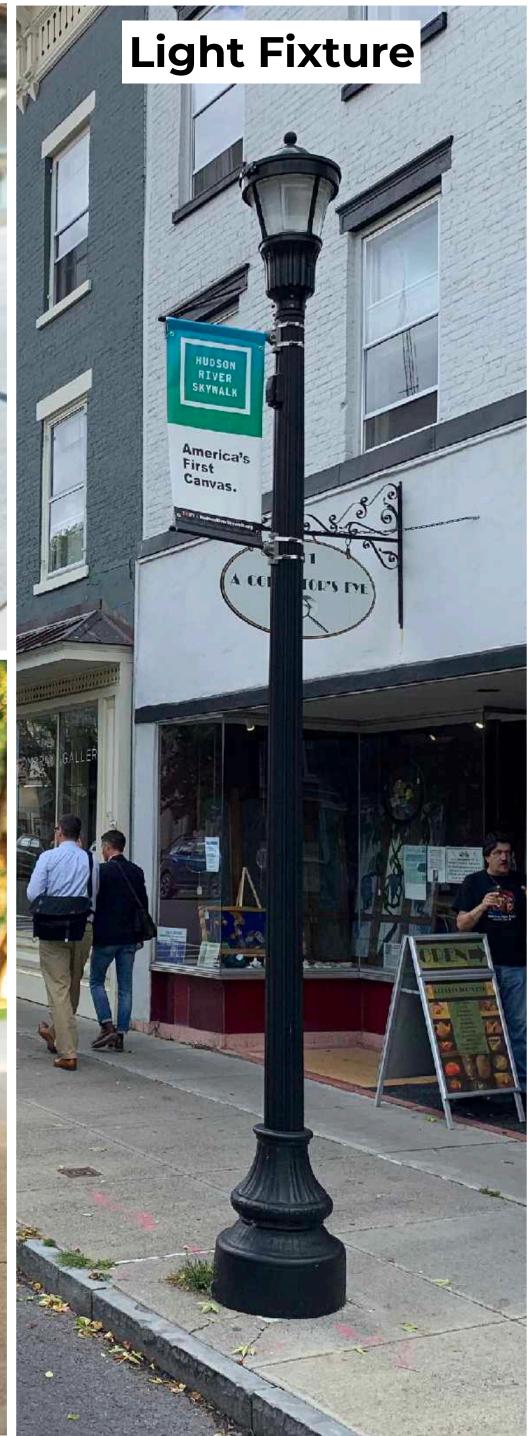

ANGE FOR WALKS
- PLANTINGS AND PATTERN CHANGE FOR REST NODES



### HPC Guidance References











- LARGE RATIO OF GREENSPACE
- SIGNAGE CAPTURED IN GREEN SPACE, PREVENTS TRIP HAZARD OR PEDESTRIAN IMPEDIMENT
- SHADE TREES / URBAN HEAT ISLAND OR IN GROUPINGS TO CREATE MORE MEANINGFUL HABITAT





Historic Urban References











Historic Urban References











### Historic Urban References











## Historic Urban References











## Historic Urban References











## Historic Urban References











Historic Urban References











## Historic Urban References











## Historic Urban References













# FURNITURE & MATERIAL APPROACH

# Material Palette



















#### **FURNITURE & MATERIAL APPROACH**

## **Furniture Palette**



























# RESIDENTIAL STREETS

**Allen Street** 

**Union Street** 

**Columbia Street** 

**State Street** 











## RESIDENTIAL STREETS

**Allen Street** 

**Union Street** 

**Columbia Street** 

**State Street** 















## Scope











## Second Street















**First Street** 

















**Front Street** 



















#### **NEXT STEPS**

## Phase 2 - Design and Implementation

| Schematic Design, Engineering & Estimates | October 2021  |
|-------------------------------------------|---------------|
| HPC Coordination - Furniture + Material   | October 2021  |
| Public Presentation to Common Council     | December 2021 |







# THANK YOU