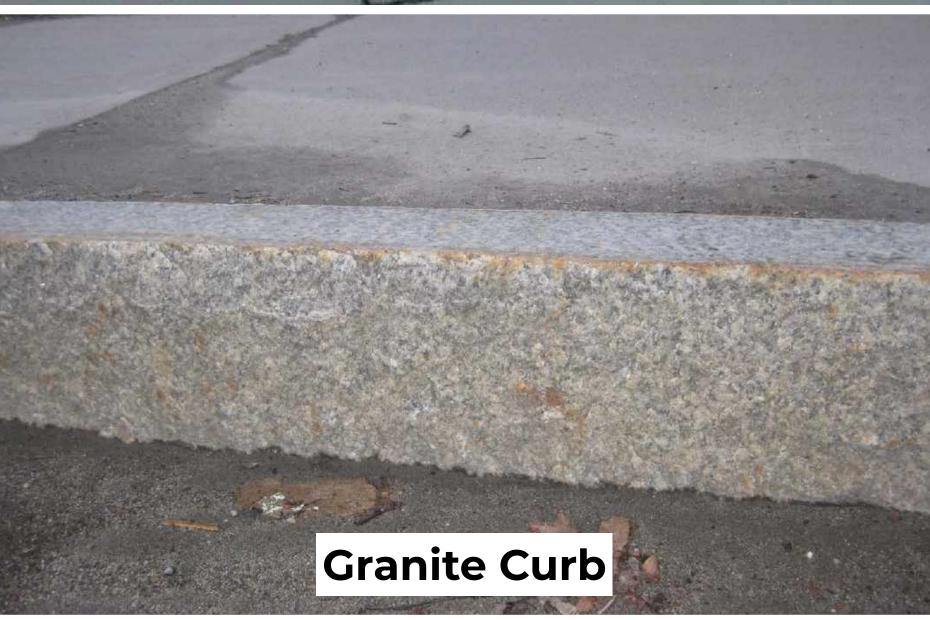

## Conservation Advisory Council Guidance

HUDSON, NY

HUDSON NEW YORK

- STRATEGICALLY PLACED HISTORIC MATERIALS: GRANITE LIVE EDGE COBBLES AND THERMAL CURB
- TEXTURE CHANGE FOR WALKS
- PLANTINGS AND PATTERN CHANGE FOR REST NODES

# Material Palette