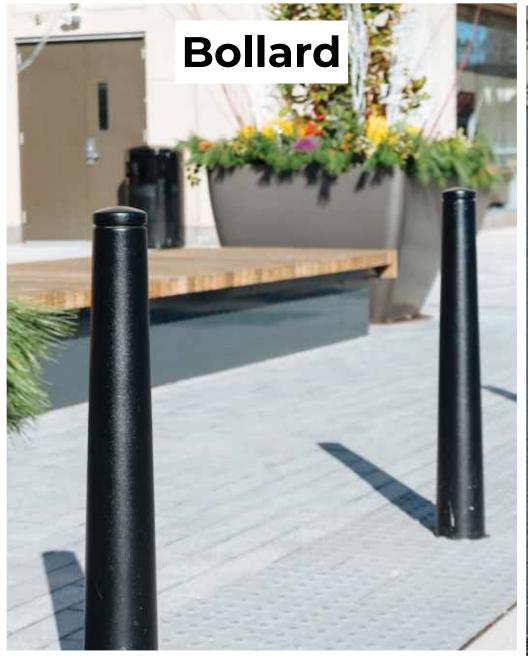

E CHANGE FOR WALKS
- PLANTINGS AND PATTERN CHANGE FOR REST NODES



### HPC Guidance References











- LARGE RATIO OF GREENSPACE
- SIGNAGE CAPTURED IN GREEN SPACE, PREVENTS TRIP HAZARD OR PEDESTRIAN IMPEDIMENT
- SHADE TREES / URBAN HEAT ISLAND OR IN GROUPINGS TO CREATE MORE MEANINGFUL HABITAT





Historic Urban References











Historic Urban References











### Historic Urban References











## Historic Urban References











## Historic Urban References











## Historic Urban References











Historic Urban References











## Historic Urban References











## Historic Urban References













# FURNITURE & MATERIAL APPROACH

# Material Palette



















#### **FURNITURE & MATERIAL APPROACH**

## **Furniture Palette**



























# RESIDENTIAL STREETS

**Allen Street** 

**Union Street** 

**Columbia Street** 

**State Street** 











## RESIDENTIAL STREETS

**Allen Street** 

**Union Street** 

**Columbia Street** 

**State Street** 















## Scope











## Second Street















**First Street** 

















**Front Street** 



















#### **NEXT STEPS**

## Phase 2 - Design and Implementation

| Schematic Design, Engineering & Estimates | October 2021  |
|-------------------------------------------|---------------|
| HPC Coordination - Furniture + Material   | October 2021  |
| Public Presentation to Common Council     | December 2021 |







# THANK YOU