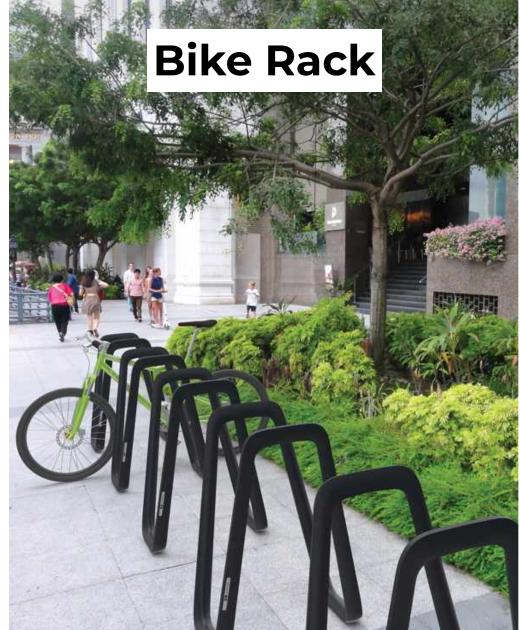

URE CHANGE FOR WALKS
- PLANTINGS AND PATTERN CHANGE FOR REST NODES



### HPC Guidance References











- LARGE RATIO OF GREENSPACE
- SIGNAGE CAPTURED IN GREEN SPACE, PREVENTS TRIP HAZARD OR PEDESTRIAN IMPEDIMENT
- SHADE TREES / URBAN HEAT ISLAND OR IN GROUPINGS TO CREATE MORE MEANINGFUL HABITAT





Historic Urban References











Historic Urban References











### Historic Urban References











## Historic Urban References











## Historic Urban References











## Historic Urban References











Historic Urban References











## Historic Urban References











## Historic Urban References













# FURNITURE & MATERIAL APPROACH

# Material Palette



















#### **FURNITURE & MATERIAL APPROACH**

## **Furniture Palette**



























# RESIDENTIAL STREETS

**Allen Street** 

**Union Street** 

**Columbia Street** 

**State Street** 











## RESIDENTIAL STREETS

**Allen Street** 

**Union Street** 

**Columbia Street** 

**State Street** 















## Scope











## Second Street















**First Street** 

















**Front Street** 



















#### **NEXT STEPS**

## Phase 2 - Design and Implementation

| Schematic Design, Engineering & Estimates | October 2021  |
|-------------------------------------------|---------------|
| HPC Coordination - Furniture + Material   | October 2021  |
| Public Presentation to Common Council     | December 2021 |







# THANK YOU