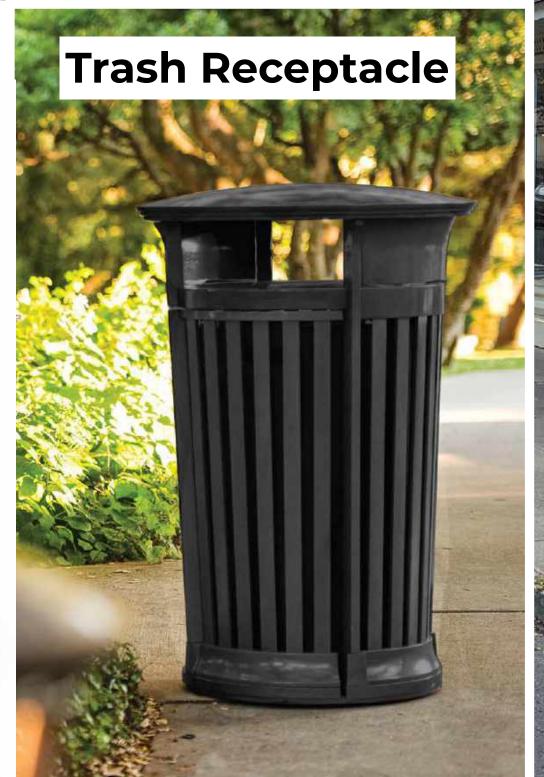

CHANGE FOR WALKS
- PLANTINGS AND PATTERN CHANGE FOR REST NODES



### HPC Guidance References











- LARGE RATIO OF GREENSPACE
- SIGNAGE CAPTURED IN GREEN SPACE, PREVENTS TRIP HAZARD OR PEDESTRIAN IMPEDIMENT
- SHADE TREES / URBAN HEAT ISLAND OR IN GROUPINGS TO CREATE MORE MEANINGFUL HABITAT





Historic Urban References











Historic Urban References











### Historic Urban References











## Historic Urban References











## Historic Urban References











## Historic Urban References











Historic Urban References











## Historic Urban References











## Historic Urban References













# FURNITURE & MATERIAL APPROACH

# Material Palette



















#### **FURNITURE & MATERIAL APPROACH**

## **Furniture Palette**



























# RESIDENTIAL STREETS

**Allen Street** 

**Union Street** 

**Columbia Street** 

**State Street** 











## RESIDENTIAL STREETS

**Allen Street** 

**Union Street** 

**Columbia Street** 

**State Street** 















## Scope











## Second Street















**First Street** 

















**Front Street** 



















#### **NEXT STEPS**

## Phase 2 - Design and Implementation

| Schematic Design, Engineering & Estimates | October 2021  |
|-------------------------------------------|---------------|
| HPC Coordination - Furniture + Material   | October 2021  |
| Public Presentation to Common Council     | December 2021 |







# THANK YOU