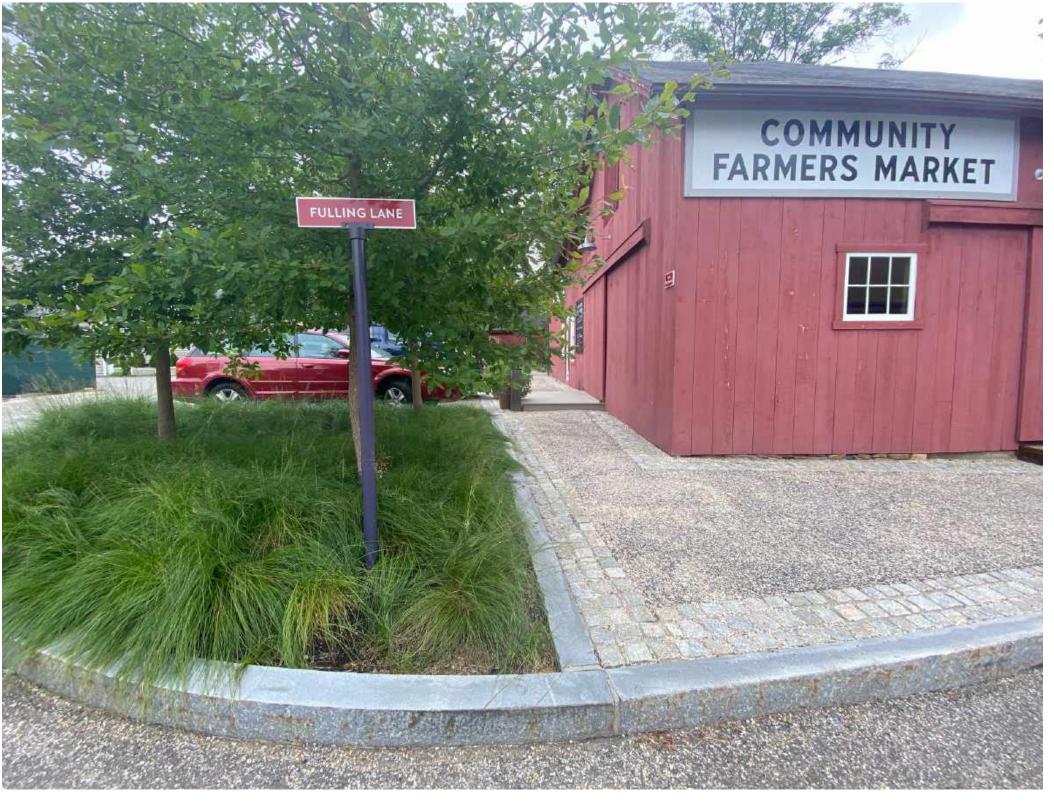

## Conservation Advisory Council Guidance

HUDSON, NY

HUDSON NEW YORK

- STRATEGICALLY PLACED HISTORIC MATERIALS: GRANITE LIVE EDGE COBBLES AND THERMAL CURB
- TEXTURE CHANGE FOR WALKS
- PLANTINGS AND PATTERN CHANGE FOR REST NODES

### HPC Guidance References

- LARGE RATIO OF GREENSPACE
- SIGNAGE CAPTURED IN GREEN SPACE, PREVENTS TRIP HAZARD OR PEDESTRIAN IMPEDIMENT
- SHADE TREES / URBAN HEAT ISLAND OR IN GROUPINGS TO CREATE MORE MEANINGFUL HABITAT