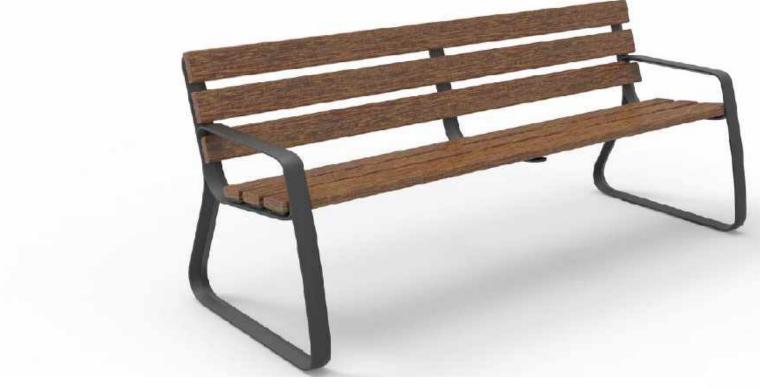

FOR WALKS
- PLANTINGS AND PATTERN CHANGE FOR REST NODES



### HPC Guidance References











- LARGE RATIO OF GREENSPACE
- SIGNAGE CAPTURED IN GREEN SPACE, PREVENTS TRIP HAZARD OR PEDESTRIAN IMPEDIMENT
- SHADE TREES / URBAN HEAT ISLAND OR IN GROUPINGS TO CREATE MORE MEANINGFUL HABITAT





Historic Urban References











Historic Urban References











### Historic Urban References











## Historic Urban References











## Historic Urban References











## Historic Urban References











Historic Urban References











## Historic Urban References











## Historic Urban References













# FURNITURE & MATERIAL APPROACH

# Material Palette



















#### **FURNITURE & MATERIAL APPROACH**

## **Furniture Palette**



























# RESIDENTIAL STREETS

**Allen Street** 

**Union Street** 

**Columbia Street** 

**State Street** 











## RESIDENTIAL STREETS

**Allen Street** 

**Union Street** 

**Columbia Street** 

**State Street** 















## Scope











## Second Street















**First Street** 

















**Front Street** 



















#### **NEXT STEPS**

## Phase 2 - Design and Implementation

| Schematic Design, Engineering & Estimates | October 2021  |
|-------------------------------------------|---------------|
| HPC Coordination - Furniture + Material   | October 2021  |
| Public Presentation to Common Council     | December 2021 |







# THANK YOU