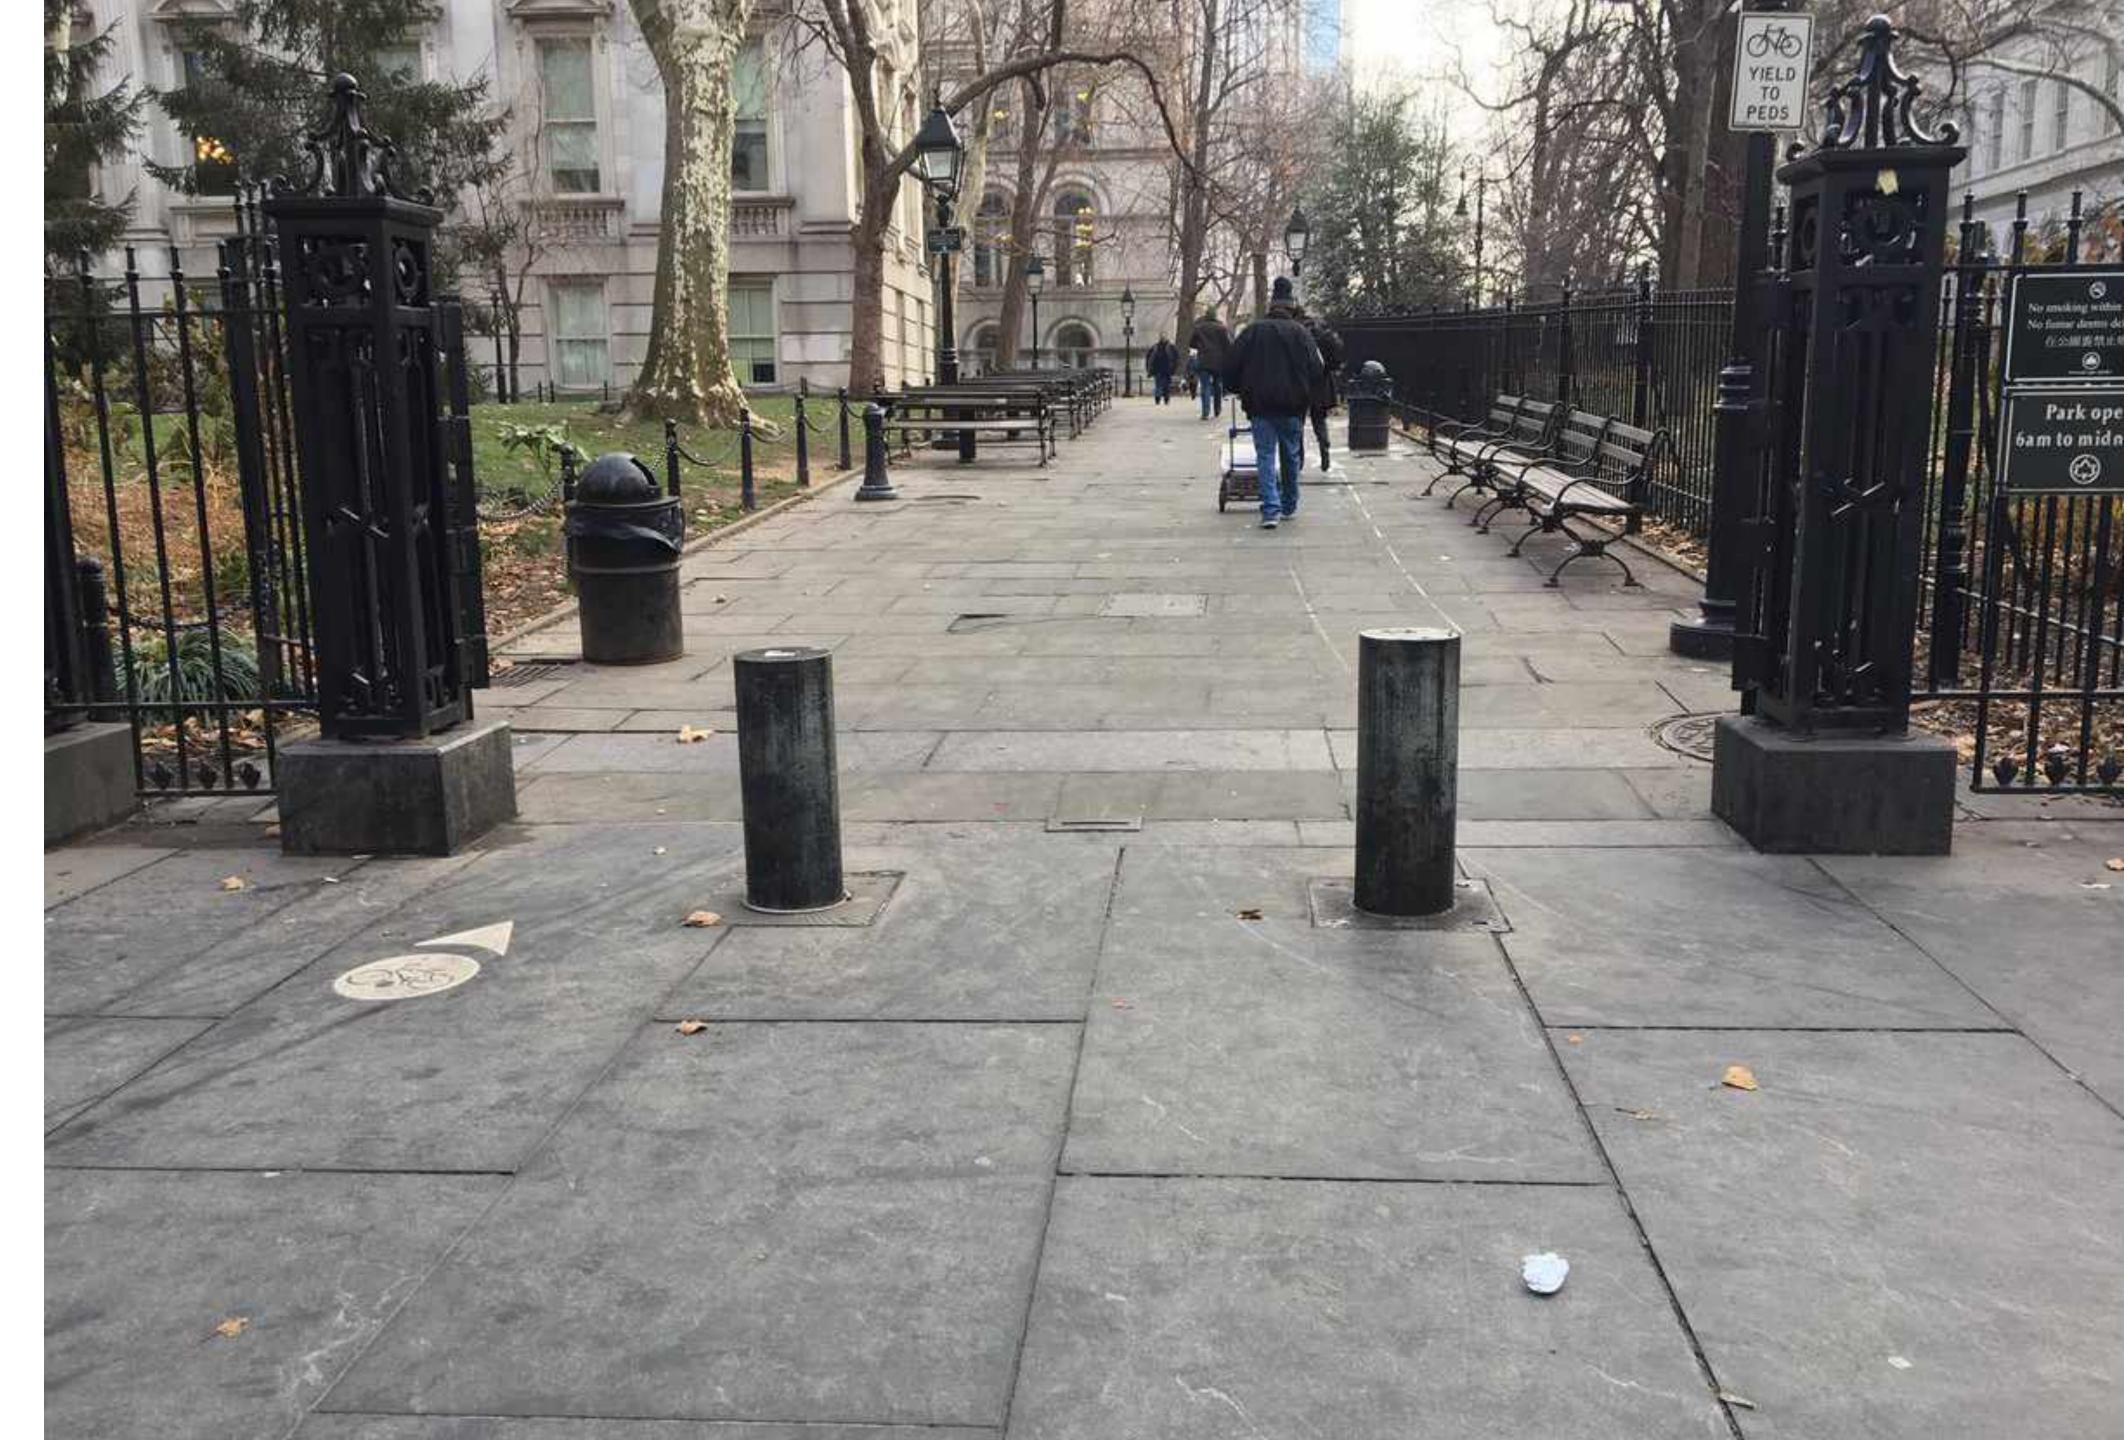

## Conservation Advisory Council Guidance

HUDSON, NY

HUDSON NEW YORK

- STRATEGICALLY PLACED HISTORIC MATERIALS: GRANITE LIVE EDGE COBBLES AND THERMAL CURB
- TEXTURE CHANGE FOR WALKS
- PLANTINGS AND PATTERN CHANGE FOR REST NODES

### HPC Guidance References

- LARGE RATIO OF GREENSPACE
- SIGNAGE CAPTURED IN GREEN SPACE, PREVENTS TRIP HAZARD OR PEDESTRIAN IMPEDIMENT
- SHADE TREES / URBAN HEAT ISLAND OR IN GROUPINGS TO CREATE MORE MEANINGFUL HABITAT