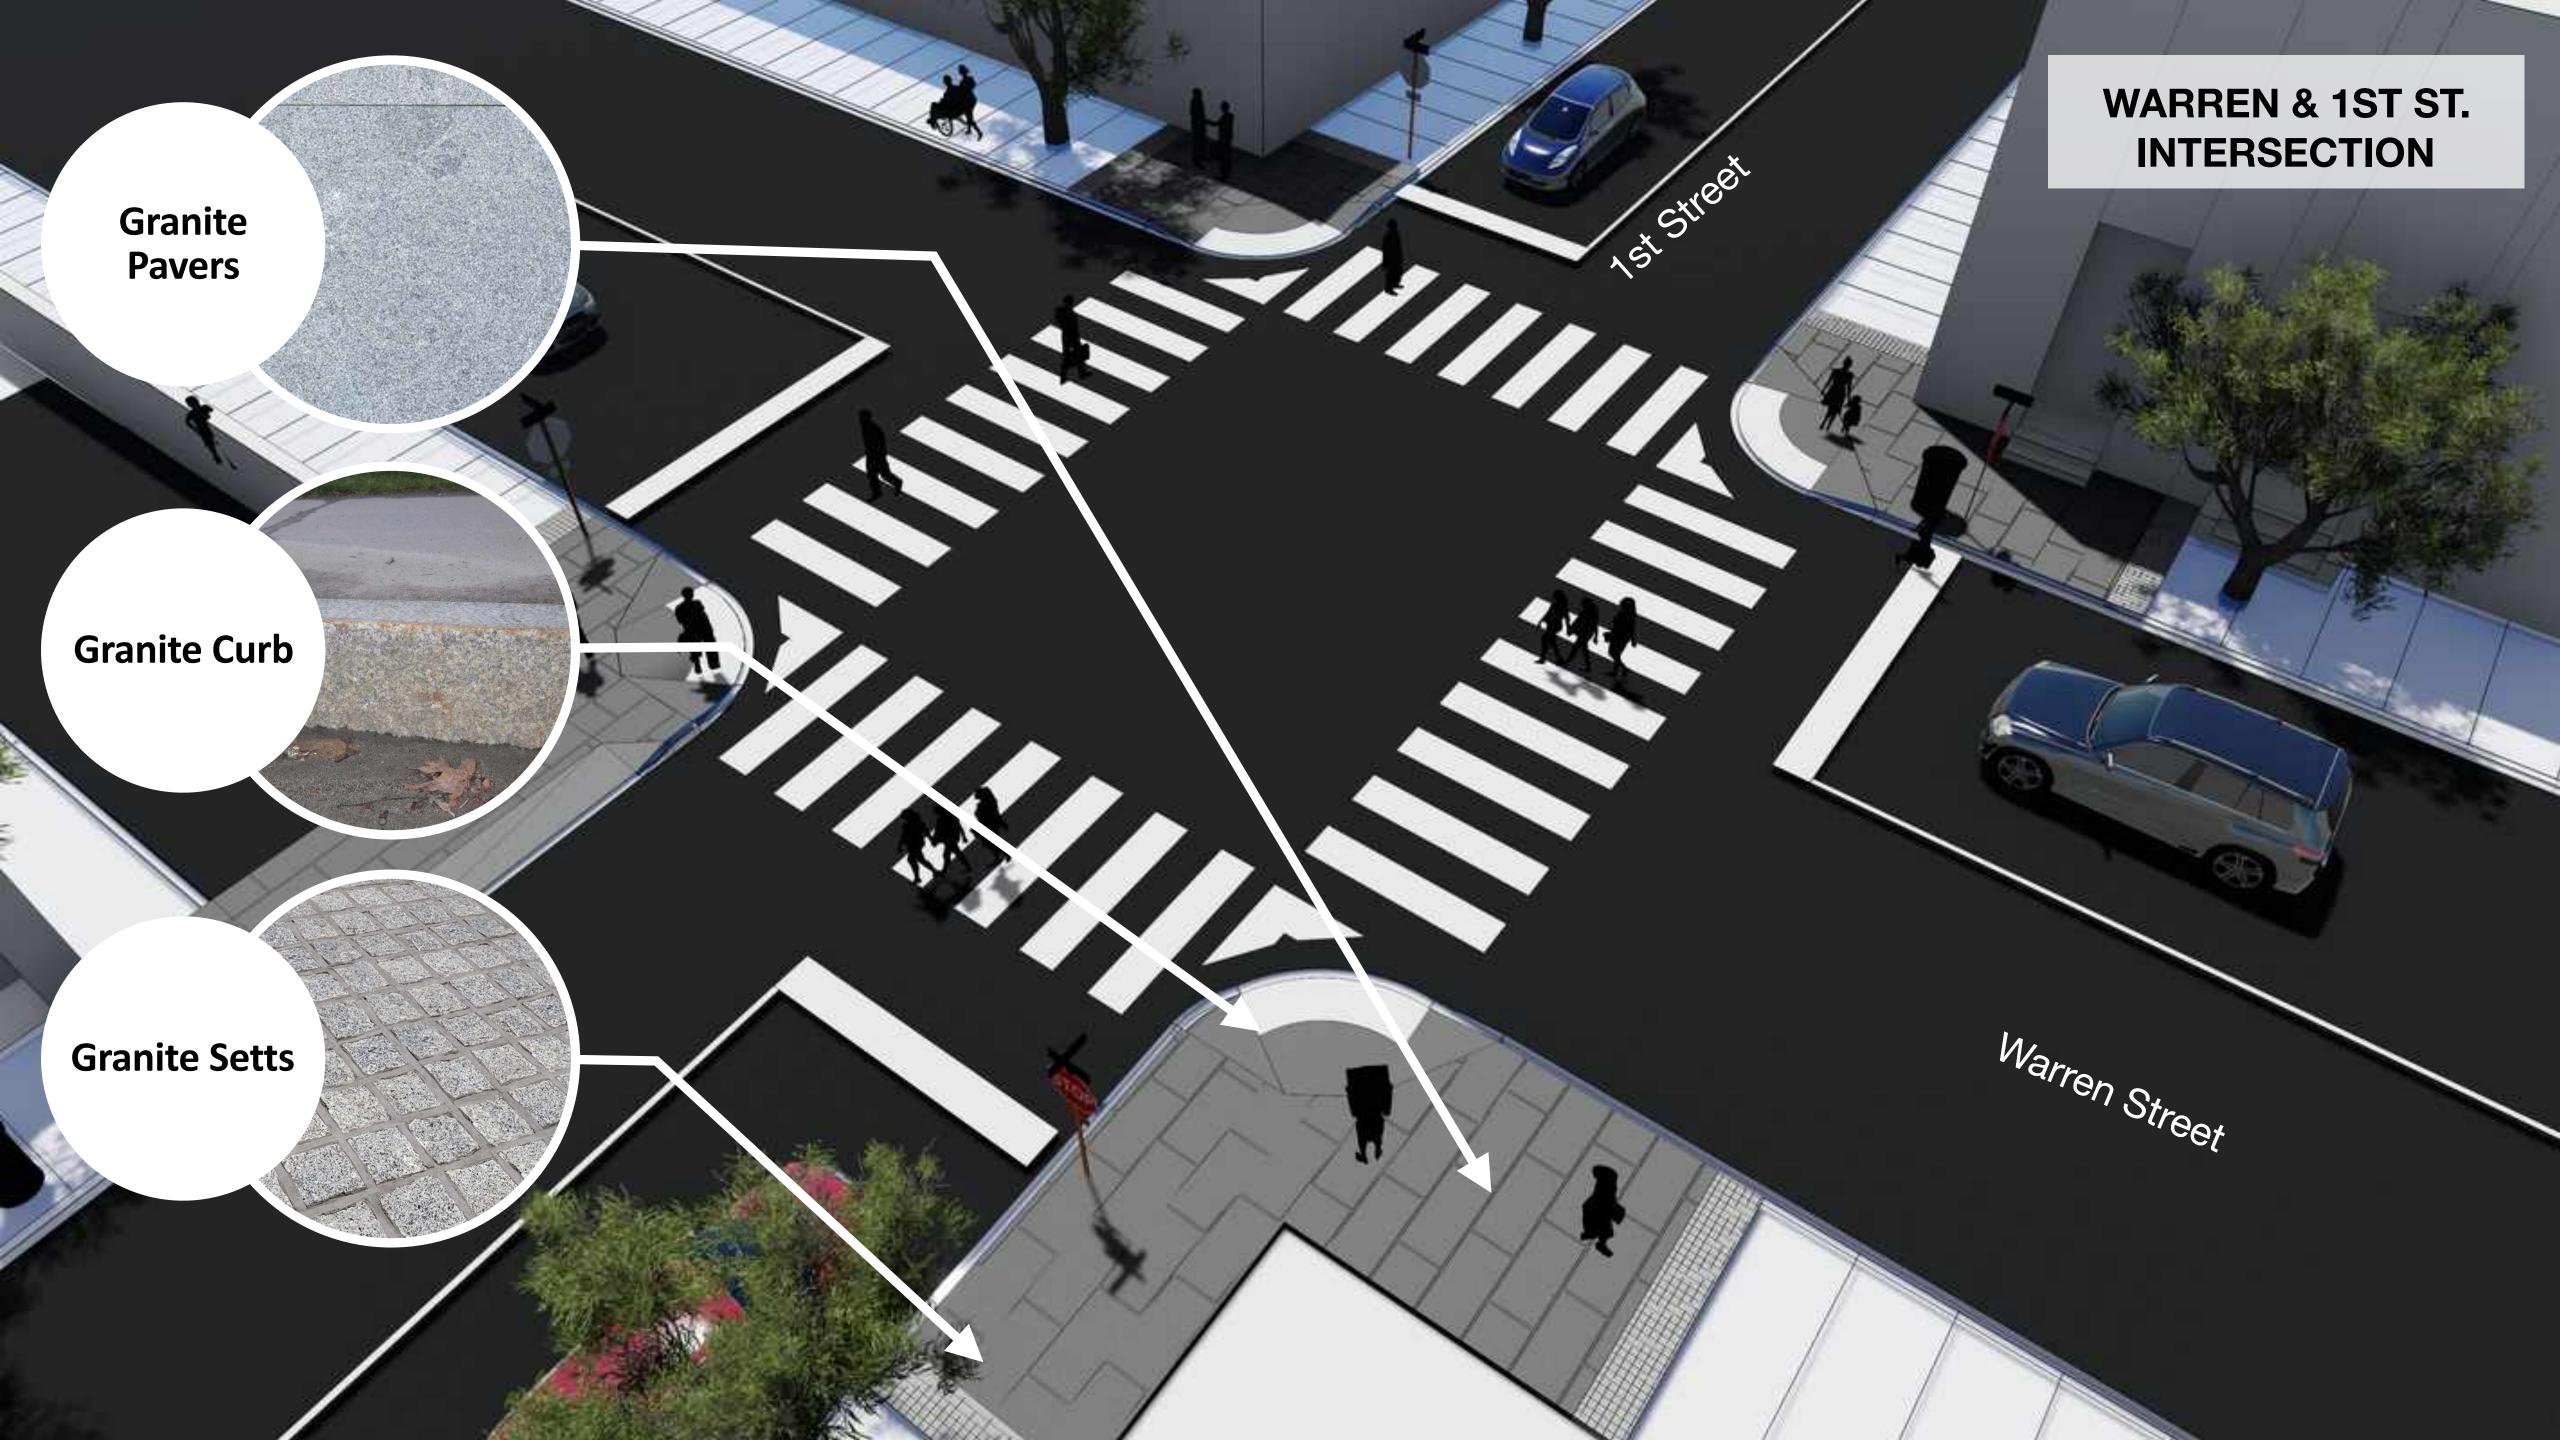

## Conservation Advisory Council Guidance

HUDSON, NY

HUDSON NEW YORK

- STRATEGICALLY PLACED HISTORIC MATERIALS: GRANITE LIVE EDGE COBBLES AND THERMAL CURB
- TEXTURE CHANGE FOR WALKS
- PLANTINGS AND PATTERN CHANGE FOR REST NODES

# Material Palette