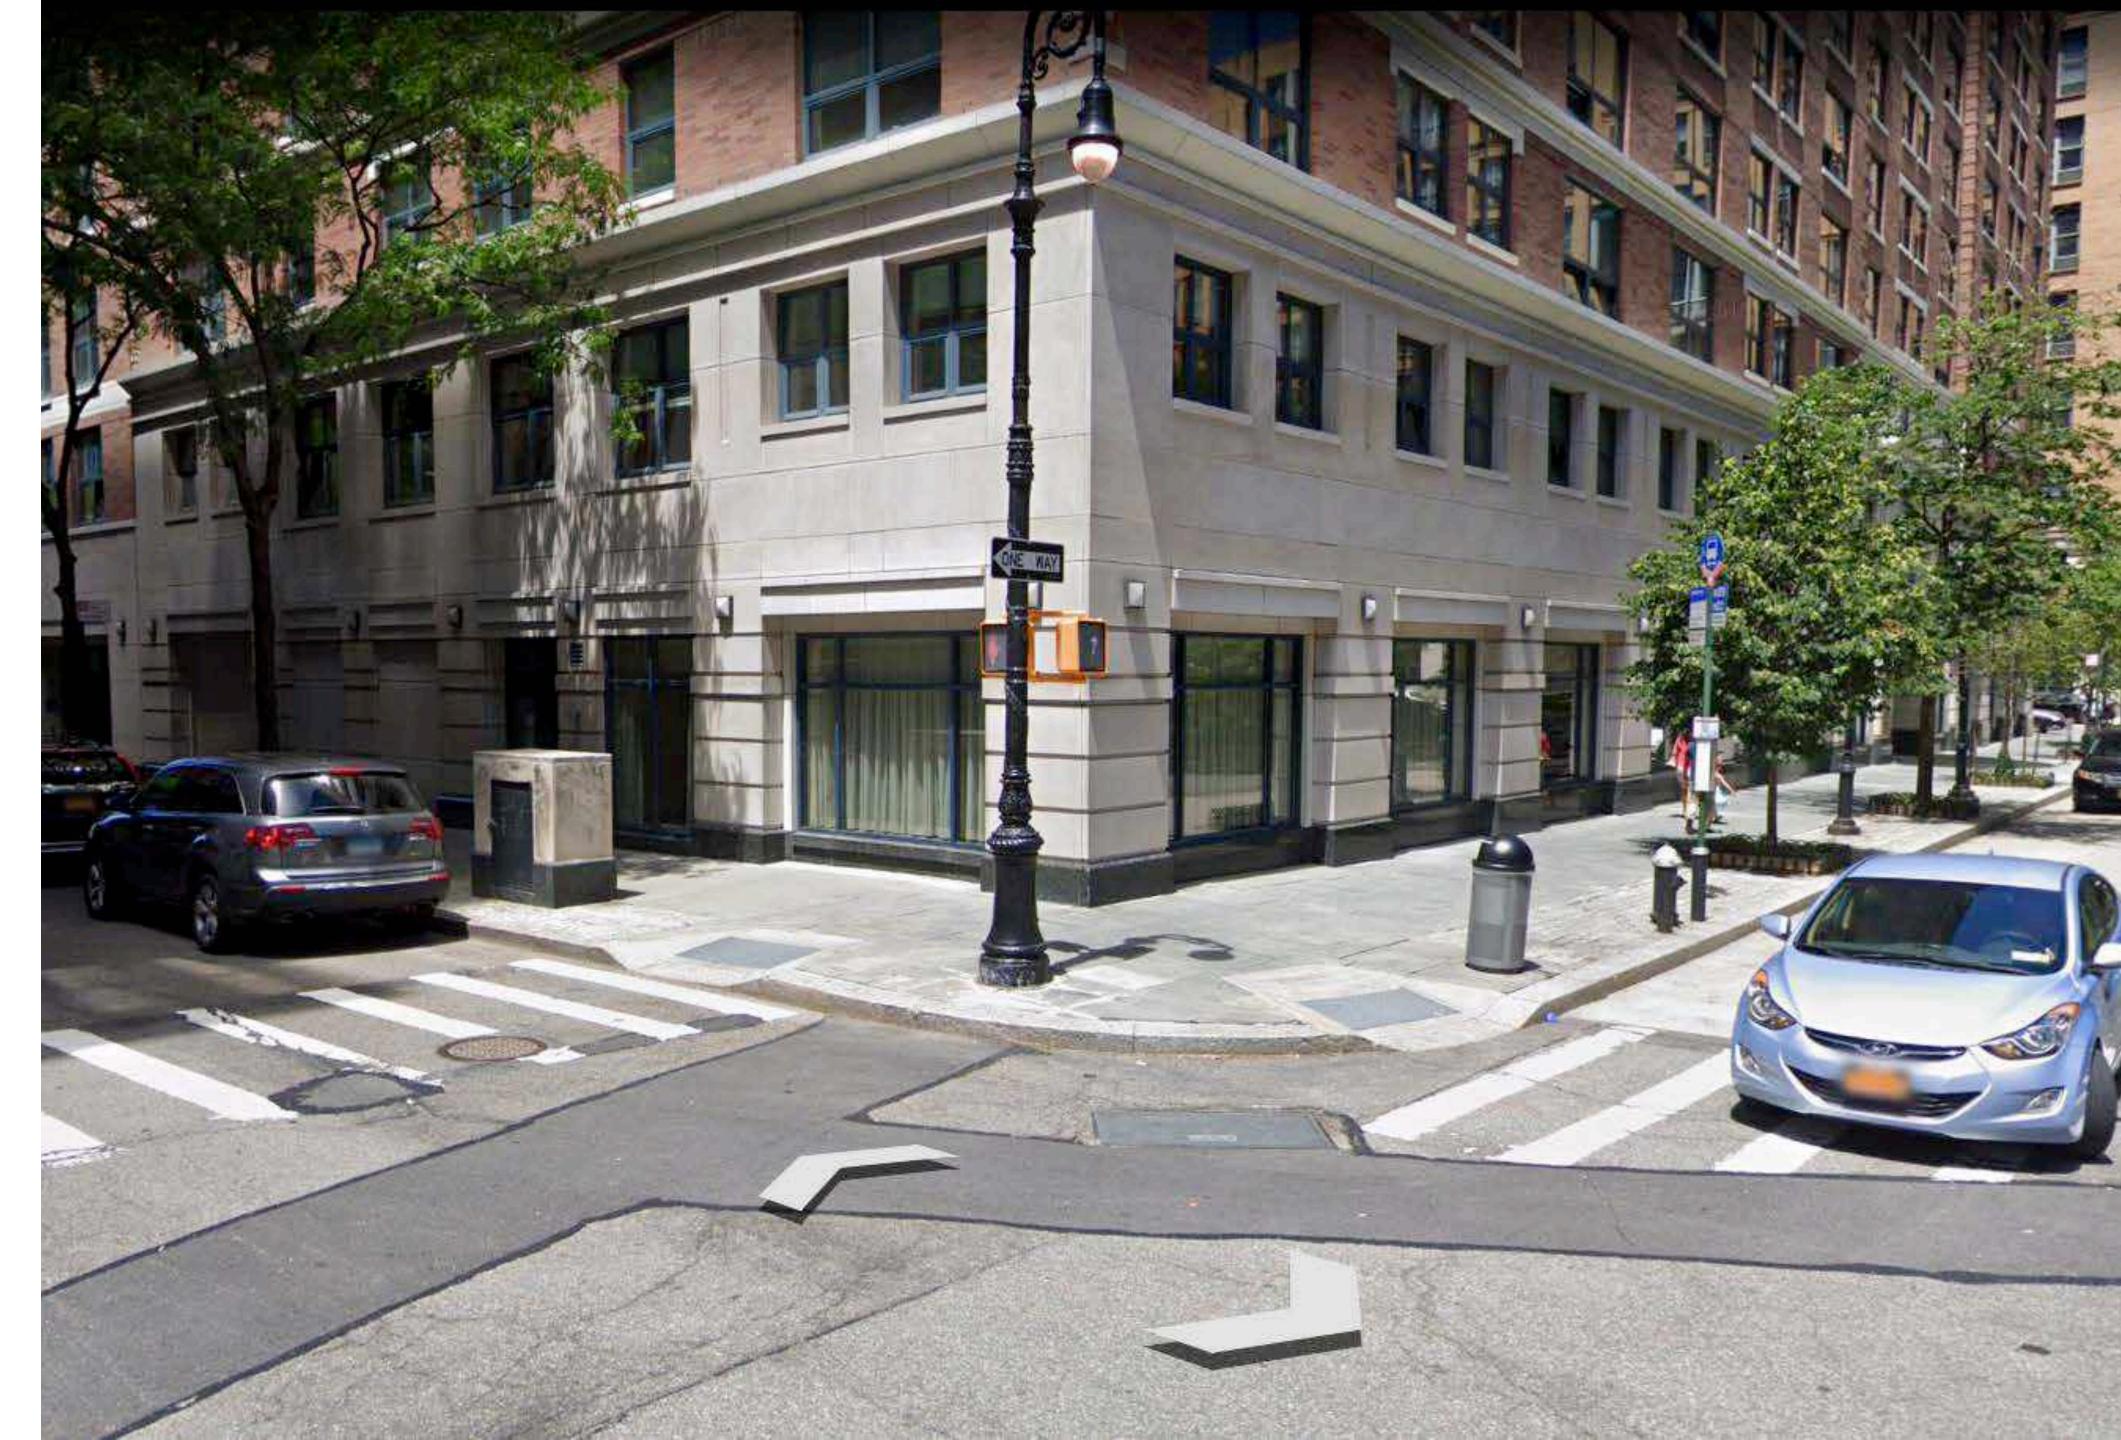

### Historic Hudson References











## Historic Hudson References











## Conservation Advisory Council Guidance





HUDSON, NY



HUDSON NEW YORK









- STRATEGICALLY PLACED HISTORIC MATERIALS: GRANITE LIVE EDGE COBBLES AND THERMAL CURB
- TEXTURE CHANGE FOR WALKS
- PLANTINGS AND PATTERN CHANGE FOR REST NODES



### HPC Guidance References











- LARGE RATIO OF GREENSPACE
- SIGNAGE CAPTURED IN GREEN SPACE, PREVENTS TRIP HAZARD OR PEDESTRIAN IMPEDIMENT
- SHADE TREES / URBAN HEAT ISLAND OR IN GROUPINGS TO CREATE MORE MEANINGFUL HABITAT





Historic Urban References











Historic Urban References











### Historic Urban References











## Historic Urban References











## Historic Urban References











## Historic Urban References











Historic Urban References











## Historic Urban References











## Historic Urban References













# FURNITURE & MATERIAL APPROACH

# Material Palette



















#### **FURNITURE & MATERIAL APPROACH**

## **Furniture Palette**



























# RESIDENTIAL STREETS

**Allen Street** 

**Union Street** 

**Columbia Street** 

**State Street** 











## RESIDENTIAL STREETS

**Allen Street** 

**Union Street** 

**Columbia Street** 

**State Street** 















## Scope











## Second Street















**First Street** 

















**Front Street** 



















#### **NEXT STEPS**

## Phase 2 - Design and Implementation

| Schematic Design, Engineering & Estimates | October 2021  |
|-------------------------------------