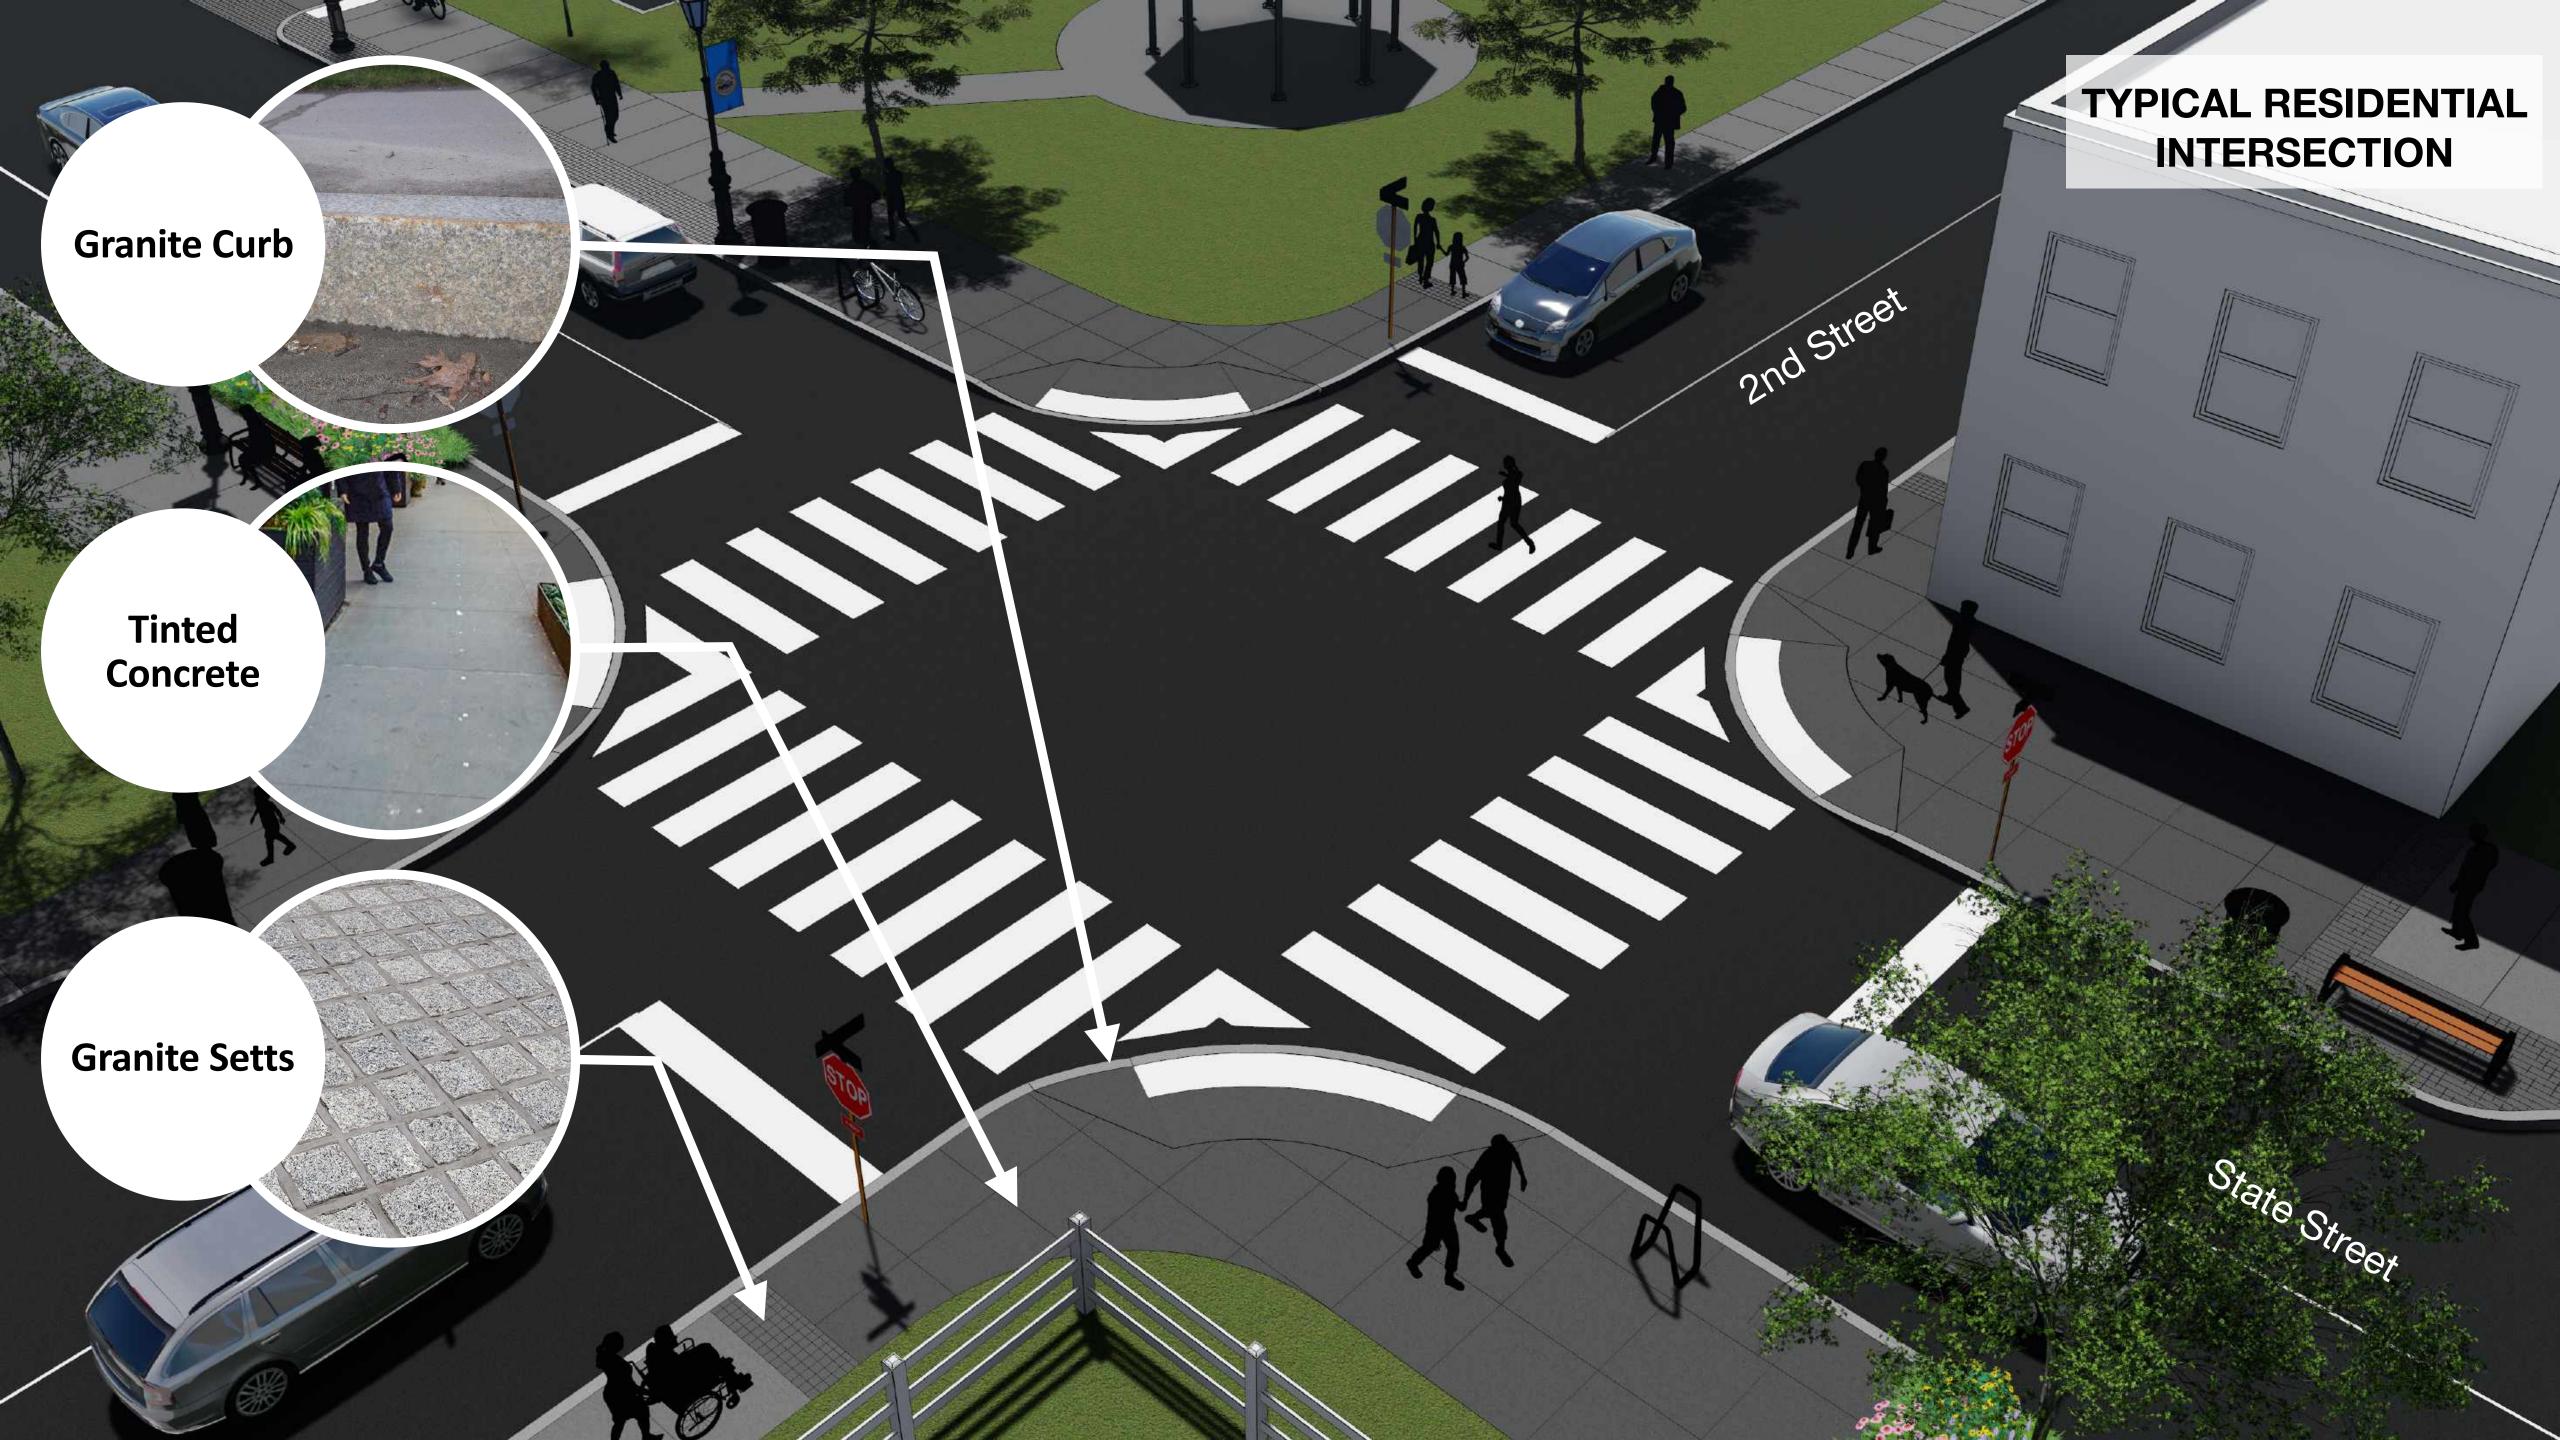

## Conservation Advisory Council Guidance

HUDSON, NY

HUDSON NEW YORK

- STRATEGICALLY PLACED HISTORIC MATERIALS: GRANITE LIVE EDGE COBBLES AND THERMAL CURB
- TEXTURE CHANGE FOR WALKS
- PLANTINGS AND PATTERN CHANGE FOR REST NODES

### HPC Guidance References

- LARGE RATIO OF GREENSPACE
- SIGNAGE CAPTURED IN GREEN SPACE, PREVENTS TRIP HAZARD OR PEDESTRIAN IMPEDIMENT
- SHADE TREES / URBAN HEAT ISLAND OR IN GROUPINGS TO CREATE MORE MEANINGFUL HABITAT

## Second Street

**First Street** 

**Front Street** 