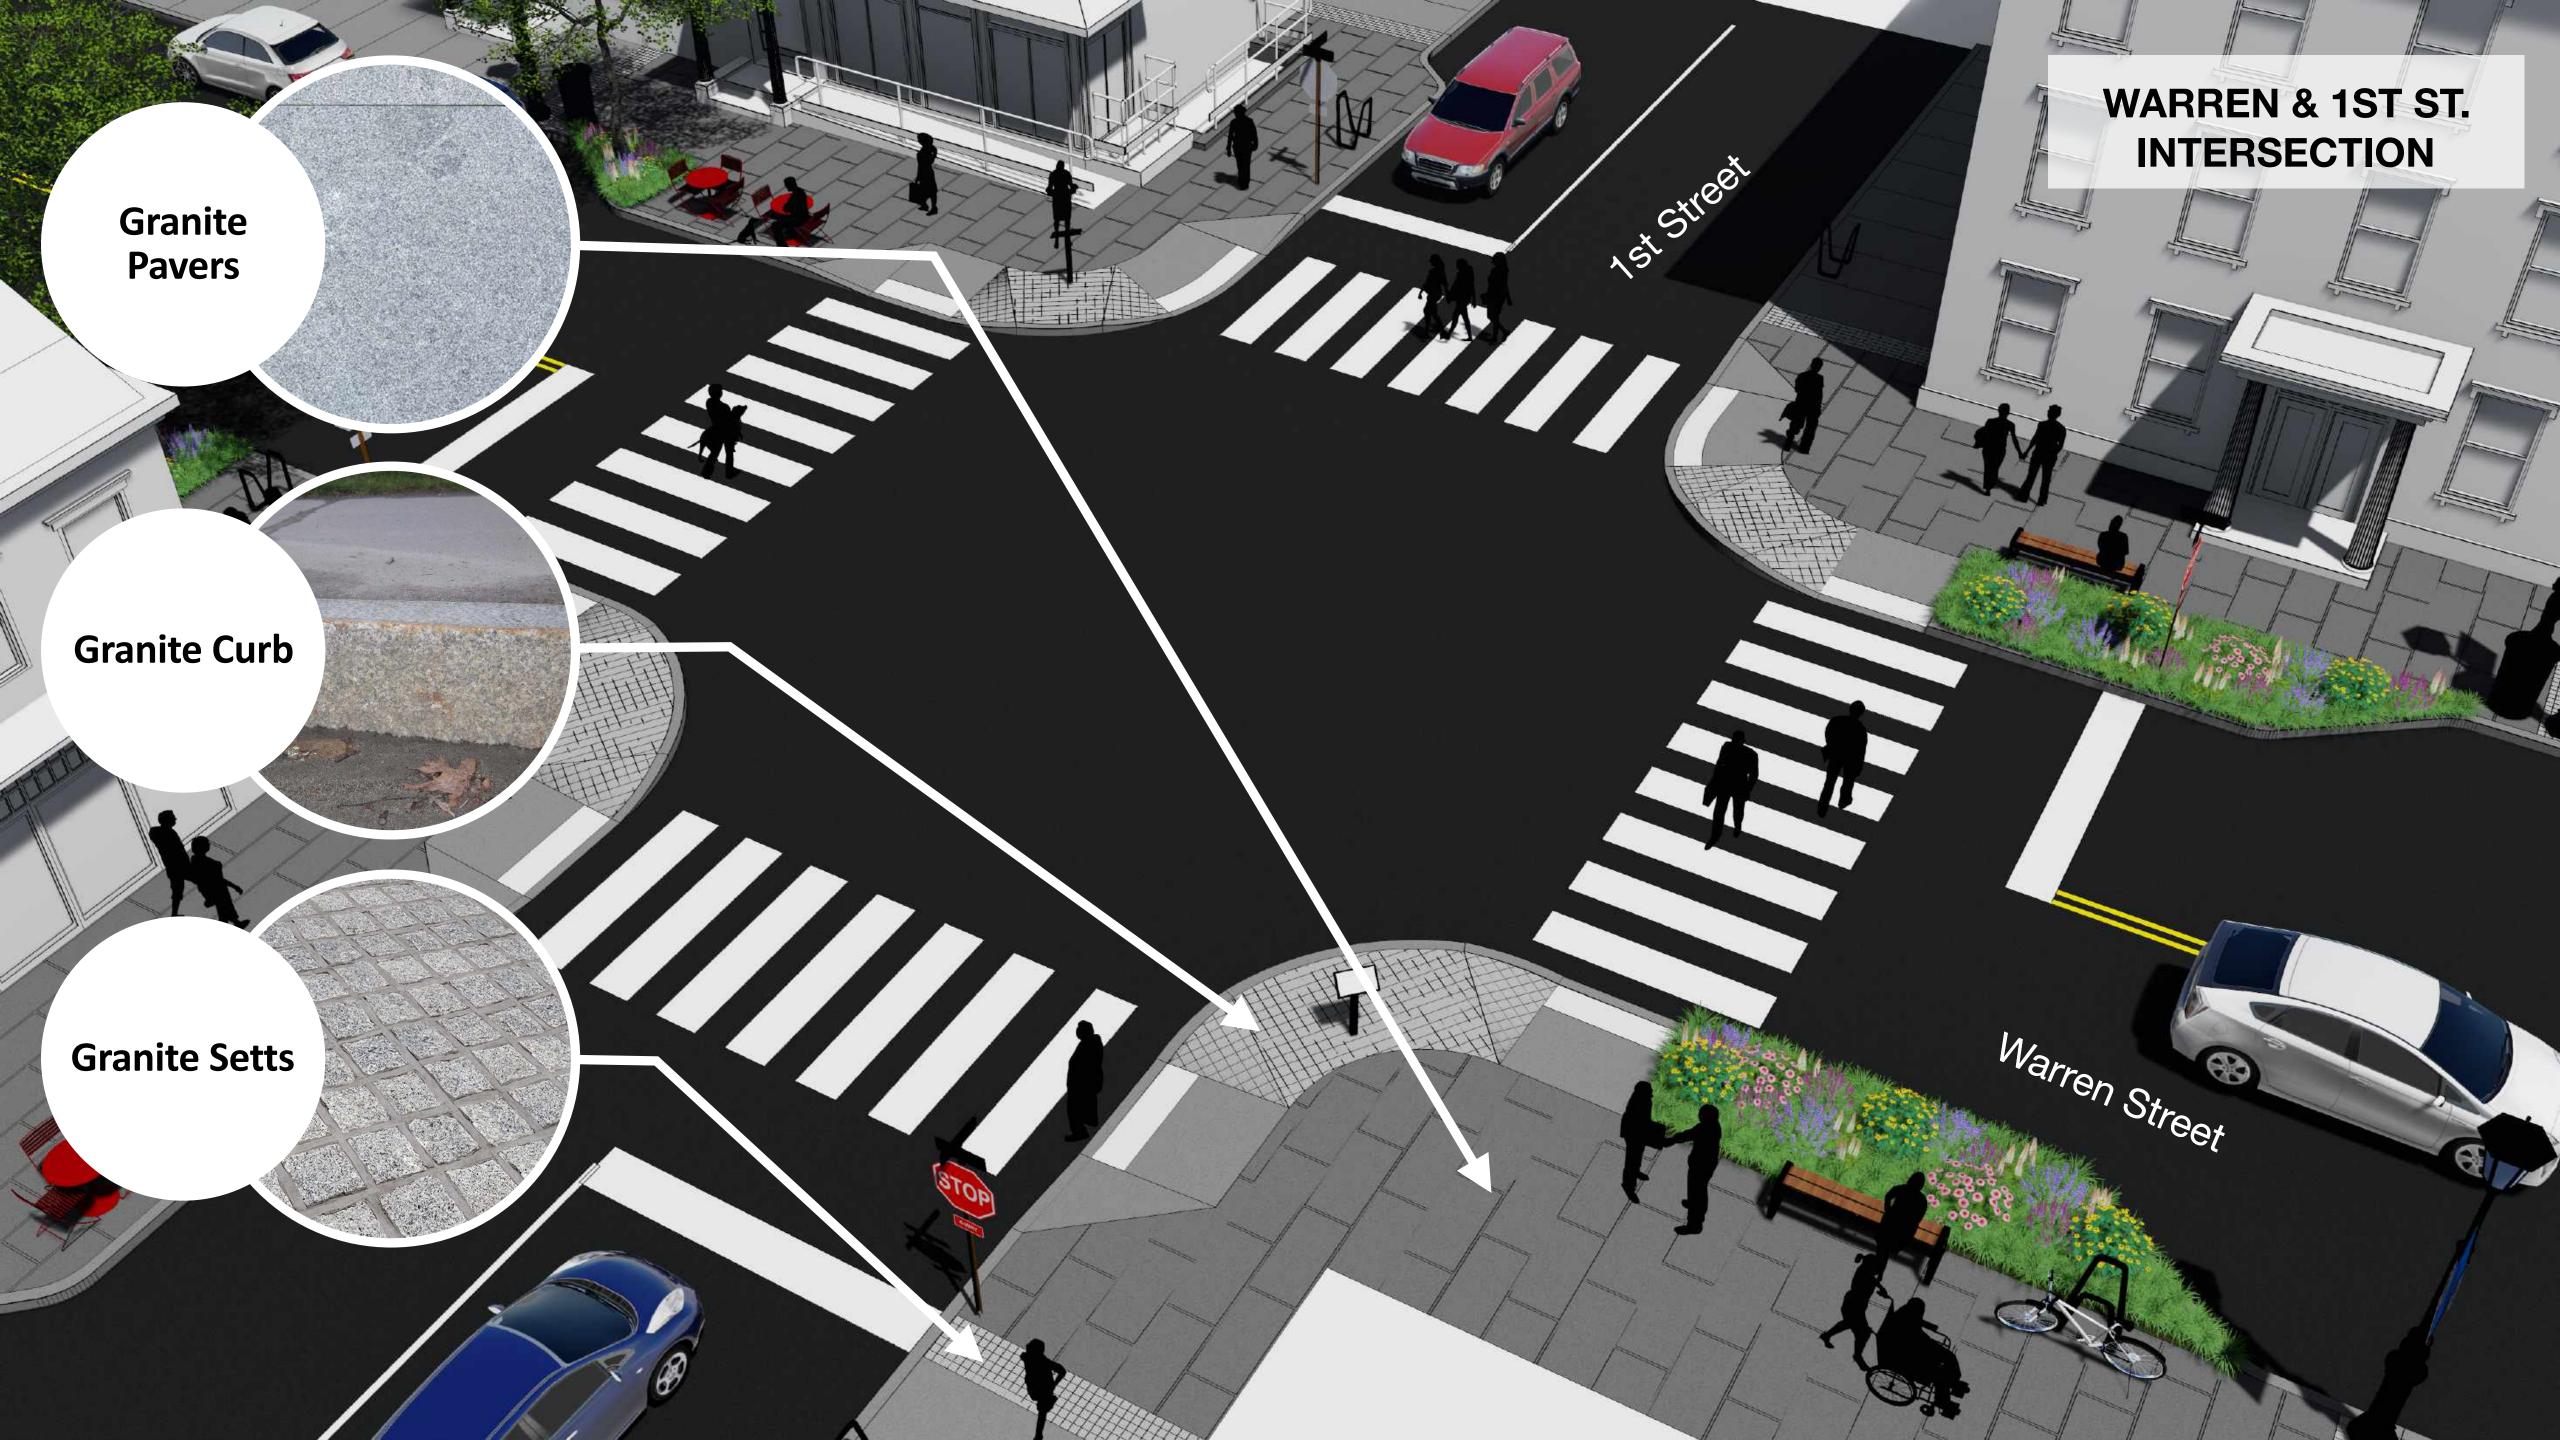

## Conservation Advisory Council Guidance

HUDSON, NY

HUDSON NEW YORK

- STRATEGICALLY PLACED HISTORIC MATERIALS: GRANITE LIVE EDGE COBBLES AND THERMAL CURB
- TEXTURE CHANGE FOR WALKS
- PLANTINGS AND PATTERN CHANGE FOR REST NODES

# Material Palette