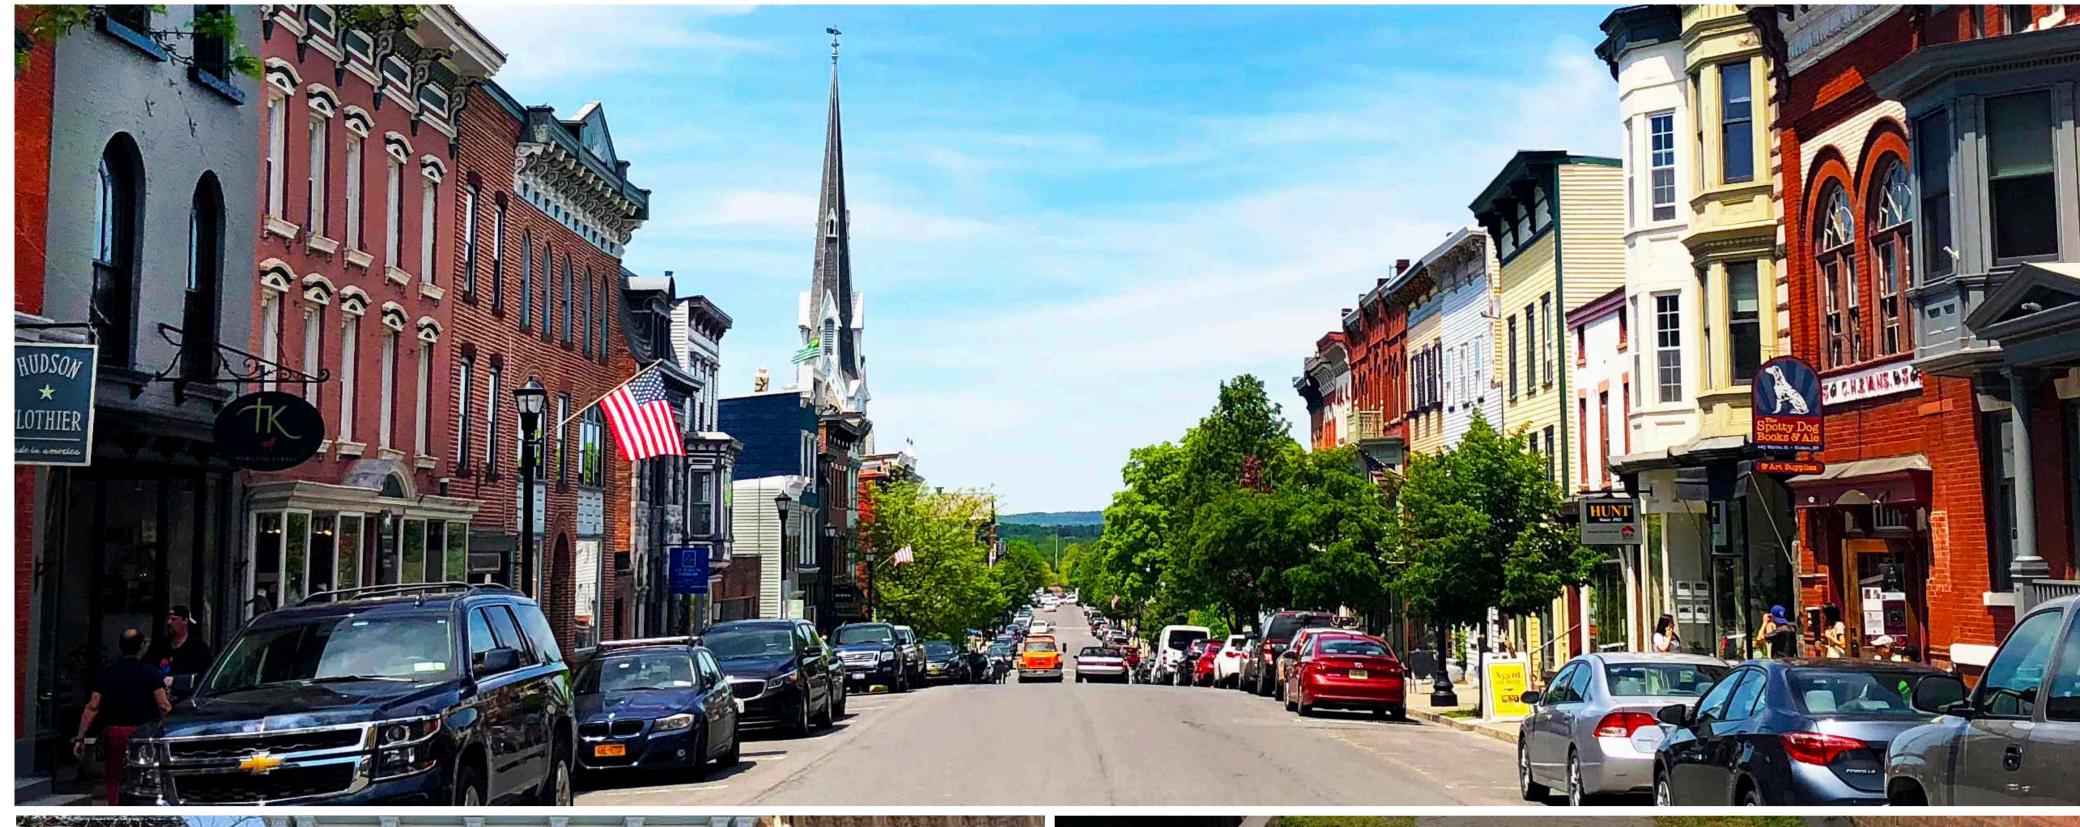

# **Historic References**

"The streetscape should provide a ground plane that supports the historic fabric and does not detract from it. The materials themselves should be authentic and reflect that history."

## Historic Hudson References

### Historic Hudson References